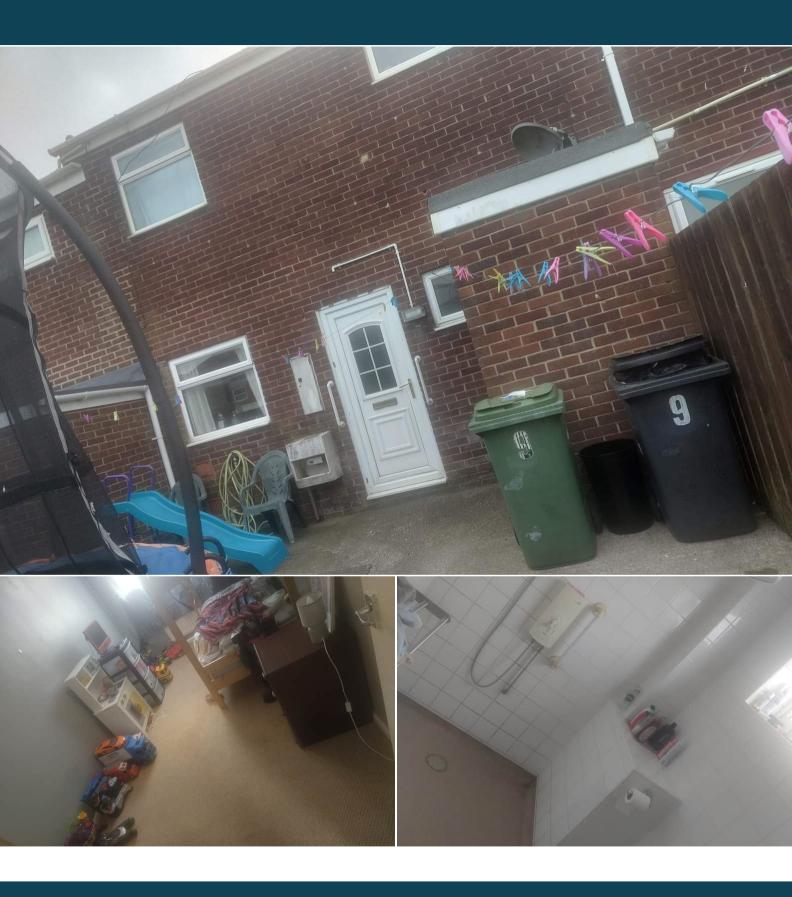

The property is tenanted and will be sold with tenants in situ for immediate investment - rental yields can be obtained through Bettermove.

The interior of this property comprises a spacious living room, the fitted kitchen and utility room on the ground floor. The first floor consists of three bedrooms and the family bathroom. The exterior boasts a private rear and front garden, perfect for enjoying the summer months.