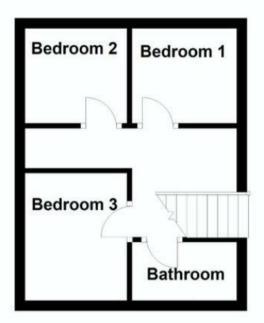

The property is tenanted and will be sold with tenants in situ for immediate investment - rental yields can be obtained through Bettermove.

The interior of this property comprises a spacious living room, the fitted kitchen and utility room on the ground floor. The first floor consists of three bedrooms and the family bathroom. The exterior boasts a private rear and front garden, perfect for enjoying the summer months.

## First Floor

20-22 Bridge End, Leeds, LS1 4DJ t: 0330 004 0050 e: hello@bettermove.co.uk www.bettermove.co.uk