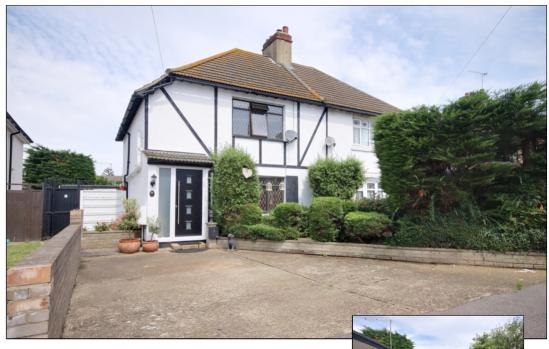

# West Close, Rainham Guide Price £400,000

- THREE BEDROOMS SEMI DETACHED HOUSE
- WELL MAINTAINED & PRESENTED THROUGHOUT
- 20' RECEPTION ROOM & 15' KITCHEN DINER
- REAR GARDEN IN EXCESS OF 80' WITH DETACHED SUMMERHOUSE
- QUIET CUL-DE-SAC VILLAGE LOCATION
- CLOSE TO AMENITIES & SCHOOLS WITH EASY ACCESS TO A13 & M25
- 0.6 MILES TO RAINHAM C2C STATION
- OFF STREET PARKING FOR TWO CARS

#### **Front Exterior**

Mostly hard standing giving off street parking for two cars, paved front garden with bush and plant borders.