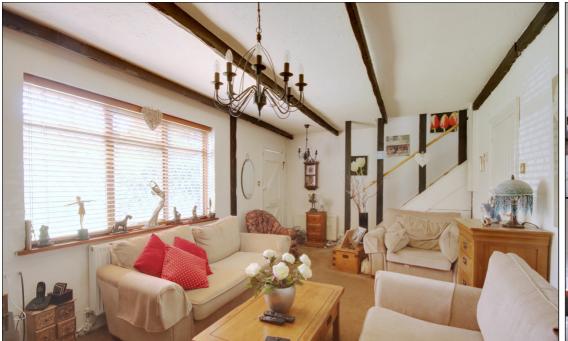

# **Reception Room**

 $6.1 \text{m} \times 3.34 \text{m} (20'0" \times 10'11")$ . Double glazed windows to front, two radiators, exposed wooden beams, feature fireplace, fitted carpet, under-stairs storage cupboard, stairs to first floor.