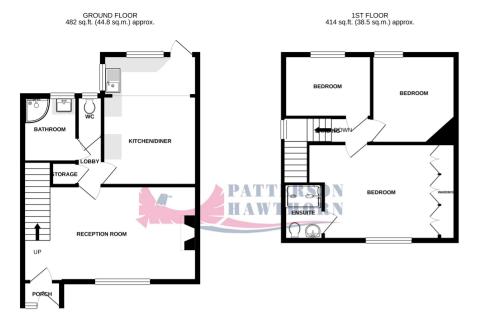

TOTAL FLOOR AREA: 897 sq.ft. (83.3 sq.m.) approx.

Whilst every attempt has been made to ensure the accuracy of the floorpian contained here, measurements of doors, windows, comma and any other term are approximate and ror responsibility is basher for any enrounced on mis-statement. This plan is for illustrative purposes only and should be used as such by any prospective purchase. The services, systems and applaces so know have not been retelled and no guarantee.

#### **GROUND FLOOR**

# **Reception Room**

 $6.1 \text{m} \times 3.34 \text{m} (20'0" \times 10'11")$ . Double glazed windows to front, two radiators, exposed wooden beams, feature fireplace, fitted carpet, under-stairs storage cupboard, stairs to first floor.

# Lobby

Airing Cupboard, fitted carpet.

#### **Ground Floor Bathroom**

2.31m x 1.83m (7' 7" x 6' 0"). Opaque double glazed window to rear, hand wash basin with waterfall mixer tap inset upon a stone surface, shower cubicle, radiator, tiled walls, chrome hand towel radiator, tiled flooring.

#### WC

Opaque double glazed window to rear, low-level flush WC, tiled walls, tiled flooring.

#### Kitchen - Diiner

4.84m x 3.23m (15' 11" x 10' 7"). Double glazed windows to rear and side, a range of matching wall and base units, laminated work surfaces, one and a half bowl inset sink and drainer with chrome mixer tap, space and plumbing for washing machine, space and plumbing for dishwasher, space for large cooker with five ring gas Hob, space for freestanding fridge freezer, space for tumble dryer, radiator, tiled splash backs, tiled flooring, composite door to rear opening to rear garden.

# **FIRST FLOOR**

# Landing

Via split level stairs, opaque double glazed window to side, radiator, fitted carpet, loft hatch to ceiling.

#### **Bedroom One**

5.17m (into fitted wardrobes)  $> 4.58m (17' 0" > 15' 0") \times 3.36m (11' 0")$ . Double glazed windows to front, radiator, fitted wardrobes, fitted carpet.

#### **Ensuite Shower Room**

Inset spotlights to ceiling, low-level flush WC, handwash basin, shower cubicle, tiled walls, tiled flooring.

#### **Bedroom Two**

 $3.1m \times 2.94m$  (10' 2" x 9' 8"). Double glazed windows to rear, radiator, fitted carpet.

#### **Bedroom Three**

3.07 m x 2.2 m (10' 1" x 7' 3"). Double glazed windows to rear, radiator, fitted carpet.