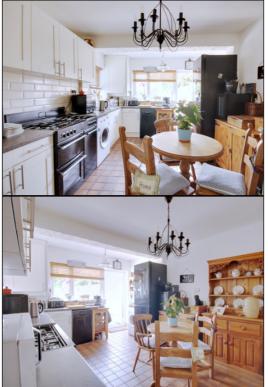

#### Kitchen - Diiner

4.84m x 3.23m (15' 11" x 10' 7"). Double glazed windows to rear and side, a range of matching wall and base units, laminated work surfaces, one and a half bowl inset sink and drainer with chrome mixer tap, space and plumbing for washing machine, space and plumbing for dishwasher, space for large cooker with five ring gas Hob, space for freestanding fridge freezer, space for tumble dryer, radiator, tiled splash backs, tiled flooring, composite door to rear opening to rear garden.