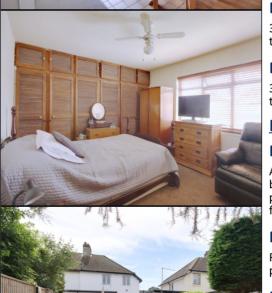

#### **Bedroom One**

5.17m (into fitted wardrobes)  $> 4.58m (17' 0" > 15' 0") \times 3.36m (11' 0")$ . Double glazed windows to front, radiator, fitted wardrobes, fitted carpet.