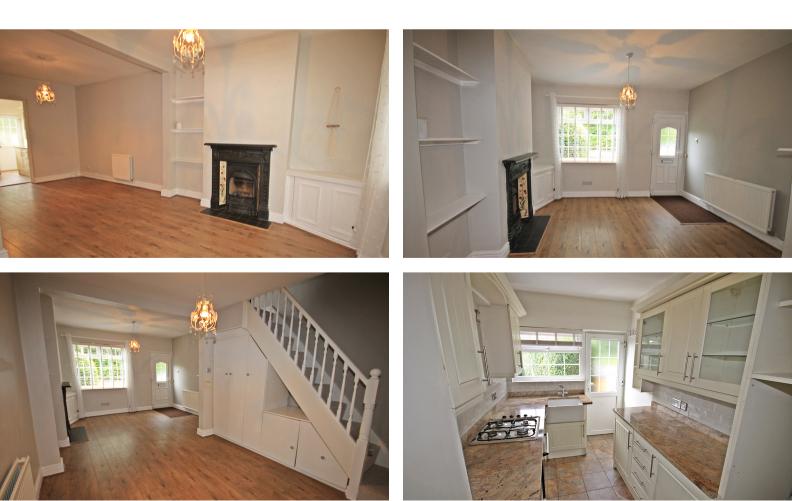

Upon entering this property, is the main hub of the home; an open-plan the living /dining room providing a substantial floor space. The main floor encompasses a cozy lounge featuring laminate wooden flooring and an standout cast iron fireplace, connecting into the dining room area with access into a well-appointed kitchen to the rear with ample cupboard space. Completing this ground floor, you