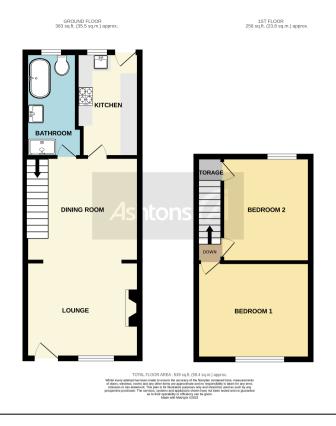

Upon entering this property, is the main hub of the home; an open-plan the living /dining room providing a substantial floor space. The main floor encompasses a cozy lounge featuring laminate wooden flooring and an standout cast iron fireplace, connecting into the dining room area with access into a well-appointed kitchen to the rear with ample cupboard space. Completing this ground floor, you