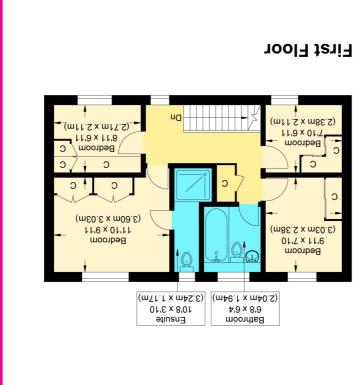

Upstairs Modern, Fully Tiled Family Bathroom, Two Double Bedrooms and Two Single Bedrooms, all benefiting from fitted wardrobe and storage space. The master bedroom comes complete with an En-Suite.

Externally, the property benefits from a Private, North East Facing Rear Garden, a Single Garage and Driveway in front. Viewing is highly recommended.

Bedroom 3: 8'8 x 6'9

Bedroom 4: 7'7 x 6'9