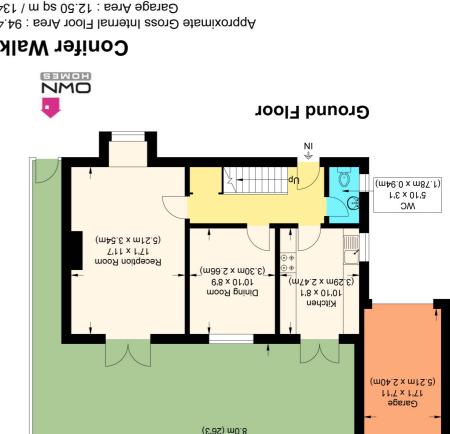

An Entrance Hallway with contemporary polished tiled flooring flowing into the Downstairs WC and Kitchen. The kitchen features cream cottage style base and eye level units and benefiting from integral washing machine, separate under counter integral fridge and freezer. French doors lead out to the rear garden. Furthermore on the ground floor, you will find a Separate Dining Room and a Large Bay Fronted Lounge.

Dimensions - Entrance Hallway

Downstairs WC

Kitchen  $10'7 \times 7'11$ 

Dining Room 10'7 x 8'6

Lounge 16'11 x 11'5 (excl bay)

Bedroom 1: 11'6 x 9'9

**En-Suite** 

Bedroom 2: 9'9 x 7'7