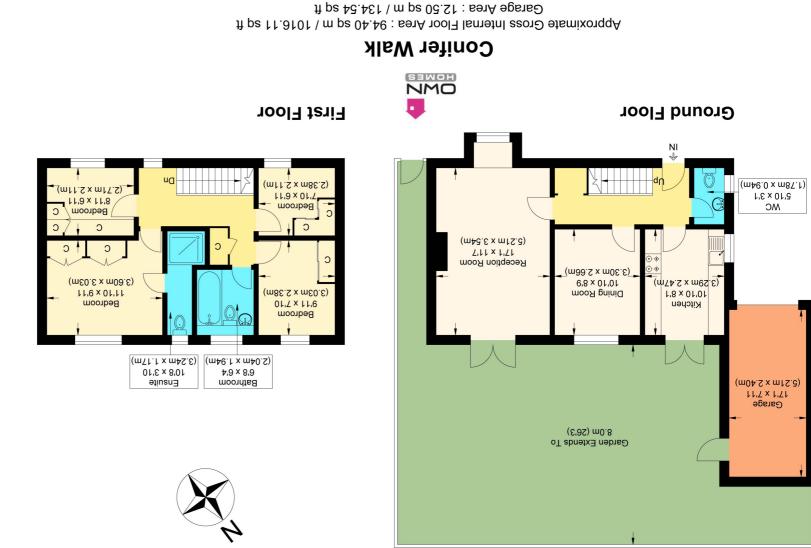

An Entrance Hallway with contemporary polished tiled flooring flowing into the Downstairs WC and Kitchen. The kitchen features cream cottage style base and eye level units and benefiting from integral washing machine, separate under counter integral fridge and freezer. French doors lead out to the rear garden. Furthermore on the ground floor, you will find a Separate Dining Room and a Large Bay Fronted Lounge.

Upstairs Modern, Fully Tiled Family Bathroom, Two Double Bedrooms and Two Single Bedrooms, all benefiting from fitted wardrobe and storage space. The master bedroom comes complete with an En-Suite.

Externally, the property benefits from a Private, North East Facing Rear Garden, a Single Garage and Driveway in front. Viewing is highly recommended.

Dimensions - Entrance Hallway

Downstairs WC

Kitchen  $10'7 \times 7'11$ 

Dining Room 10'7 x 8'6

Lounge 16'11 x 11'5 (excl bay)

Bedroom 1: 11'6 x 9'9

**En-Suite** 

Bedroom 2: 9'9 x 7'7

Bedroom 3: 8'8 x 6'9

Bedroom 4: 7'7 x 6'9