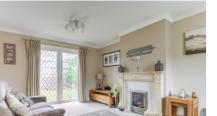

An Entrance Hallway with contemporary polished tiled flooring flowing into the Downstairs WC and Kitchen. The kitchen features cream cottage style base and eye level units and benefiting from integral washing machine, separate under counter integral fridge and freezer. French doors lead out to the rear garden. Furthermore on the ground floor, you will find a Separate Dining Room and a Large Bay Fronted Lounge.

Dimensions - Entrance Hallway

Downstairs WC

Kitchen  $10'7 \times 7'11$ 

Dining Room 10'7 x 8'6

Lounge 16'11 x 11'5 (excl bay)

Bedroom 1: 11'6 x 9'9

**En-Suite** 

Bedroom 2: 9'9 x 7'7