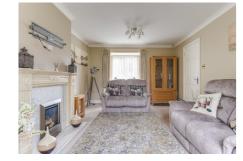

An Entrance Hallway with contemporary polished tiled flooring flowing into the Downstairs WC and Kitchen. The kitchen features cream cottage style base and eye level units and benefiting from integral washing machine, separate under counter integral fridge and freezer. French doors lead out to the rear garden. Furthermore on the ground floor, you will find a Separate Dining Room and a Large Bay Fronted Lounge.

Dimensions - Entrance Hallway

Downstairs WC

Kitchen  $10'7 \times 7'11$ 

Dining Room 10'7 x 8'6

Lounge 16'11 x 11'5 (excl bay)

Bedroom 1: 11'6 x 9'9

**En-Suite** 

Bedroom 2: 9'9 x 7'7