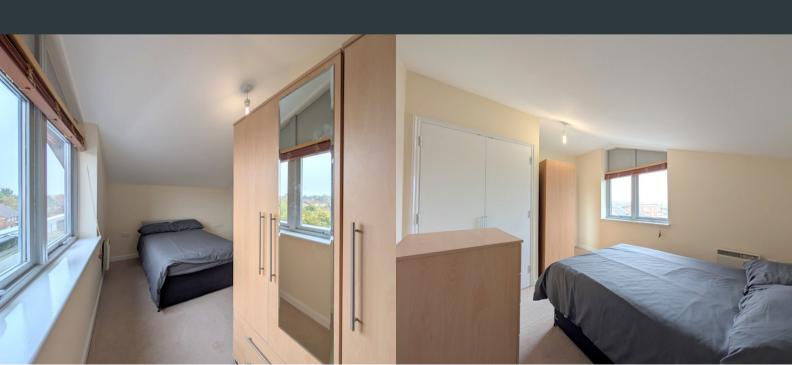

### **Bedroom**

Side aspect double glazed windows, built in wardrobe, carpeted flooring and wall mounted electric radiator.