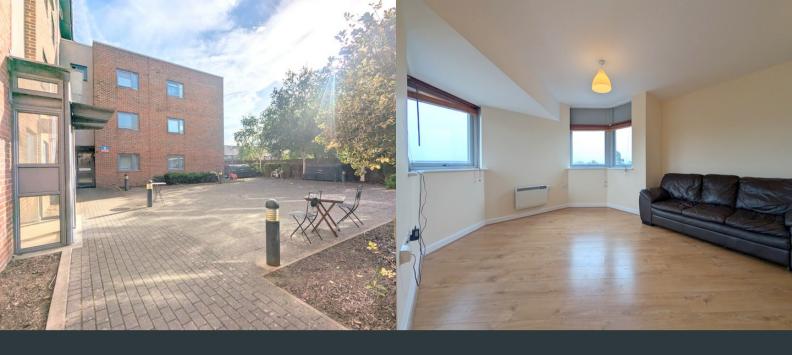

# Living Room

Front and side aspect double glazed windows and door to balcony. Laminate flooring, wall mounted electric radiator and entryway to;

# **Balcony**

South facing and large enough for table and chairs.