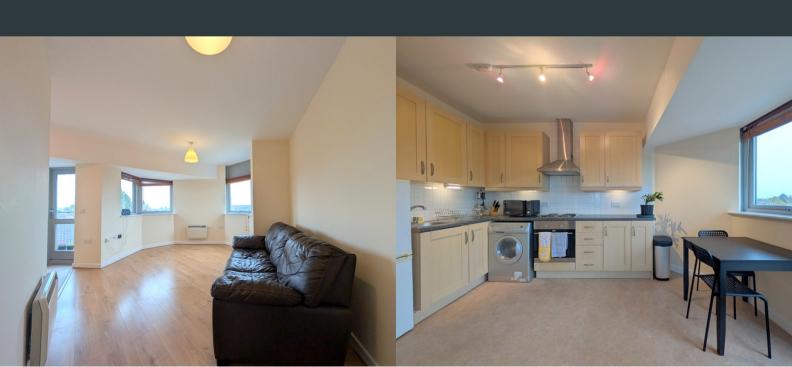

# Living Room

Front and side aspect double glazed windows and door to balcony. Laminate flooring, wall mounted electric radiator and entryway to;

### Kitchen

Front aspect double glazed windows, a range of eye and base level units with integrated drainage sink, oven, electric hob, extractor fan and space for white goods, table and chairs.