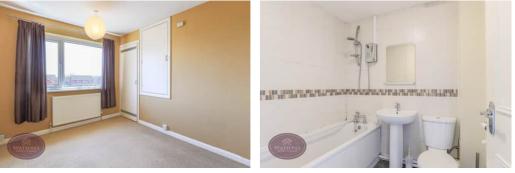

### Bedroom 1

3.42m x 2.68m (11' 3" x 8' 10") UPVC double glazed window to the front, built in wardrobe housing the boiler, airing cupboard housing the hot water tank and radiator.

### Bedroom 2

3.68m x 2.5m (12' 1" x 8' 2") UPVC double glazed window to the rear and radiator.

### Bathroom

3 piece suite in white comprising WC, pedestal sink unit and bath with electric shower over. Chrome heated towel rail.