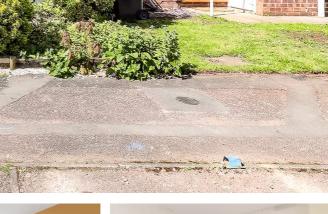

### Outside

To the front of the property are gravel beds and flower bed borders with a range of plants & shrubs, with an allocated parking space within the communal area just beyond. The rear garden offers a good level of privacy and comprises a paved patio, turfed lawn, flower bed borders with a range of plants & shrubs, all enclosed by timber fencing to the perimeter.