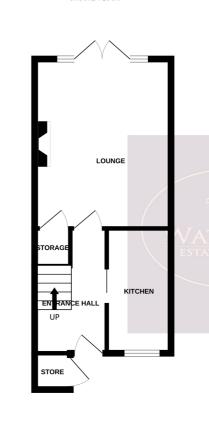

### **Ground Floor**

### **Storm Porch**

Integrated bin store, uPVC double glazed door to the entrance hall.

### **Entrance Hall**

Stairs to the first floor, radiator and doors to the lounge/diner & kitchen.

### Lounge Diner

4.6m x 3.66m (15' 1" x 12' 0") Wood effect laminate flooring, radiator, under stairs storage, feature fire place with inset space for fire and French doors to the rear garden.

### **Kitchen**

3.41m x 1.99m (11' 2" x 6' 6") A range of matching wall & base units, work surfaces incorporating an inset stainless steel sink & drainer unit. Integrated appliances to include: electric oven & hob with extractor over and fridge freezer. Plumbing for washing machine. Tiled flooring and uPVC double glazed window to the front.