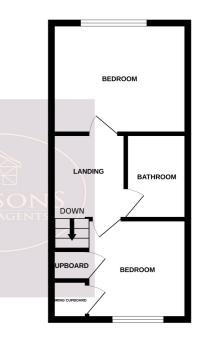

# First Floor

## Landing

Access to the attic (partly boarded) and doors to both bedrooms and bathroom.

### Bedroom 1

3.42m x 2.68m (11' 3" x 8' 10") UPVC double glazed window to the front, built in wardrobe housing the boiler, airing cupboard housing the hot water tank and radiator.

### Bedroom 2

3.68m x 2.5m (12' 1" x 8' 2") UPVC double glazed window to the rear and radiator.

### Bathroom

3 piece suite in white comprising WC, pedestal sink unit and bath with electric shower over. Chrome heated towel rail.