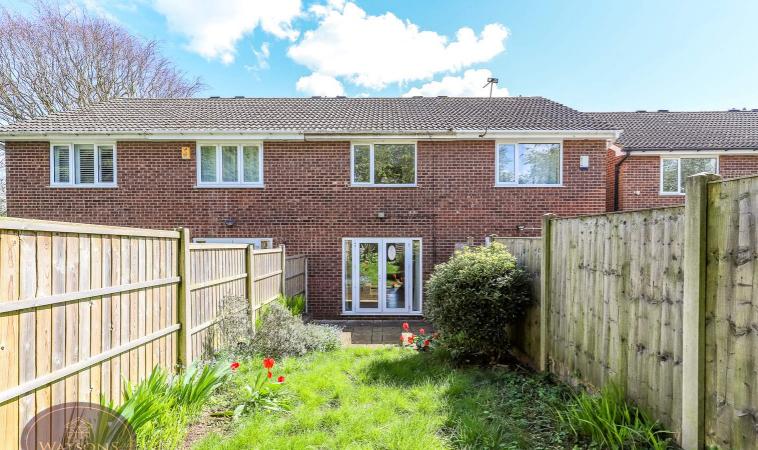

### Outside

To the front of the property are gravel beds and flower bed borders with a range of plants & shrubs, with an allocated parking space within the communal area just beyond. The rear garden offers a good level of privacy and comprises a paved patio, turfed lawn, flower bed borders with a range of plants & shrubs, all enclosed by timber fencing to the perimeter.