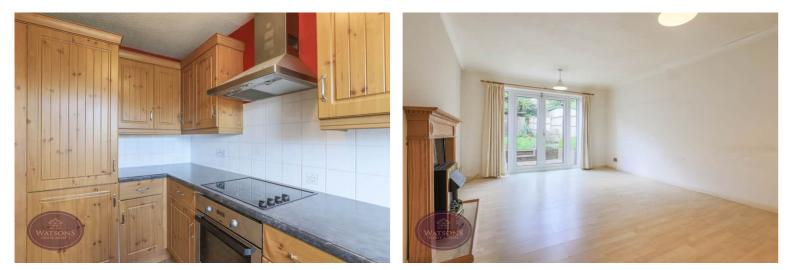

### Lounge Diner

4.6m x 3.66m (15' 1" x 12' 0") Wood effect laminate flooring, radiator, under stairs storage, feature fire place with inset space for fire and French doors to the rear garden.

### **Kitchen**

3.41m x 1.99m (11' 2" x 6' 6") A range of matching wall & base units, work surfaces incorporating an inset stainless steel sink & drainer unit. Integrated appliances to include: electric oven & hob with extractor over and fridge freezer. Plumbing for washing machine. Tiled flooring and uPVC double glazed window to the front.