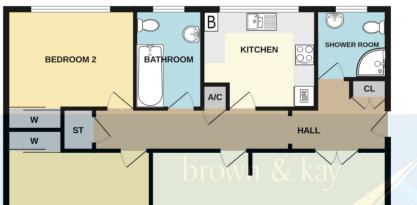

#### **ENTRANCE HALL**

Secure entry system, built-in cloaks cupboard with mirror fronted doors, radiator, linen cupboard.

#### **BEDROOM TWO**

12' 0" x 10' 2" (3.66m x 3.10m) Built-in cupboard with mirror fronted sliding doors, UPVC double glazed window, radiator.

#### BATHROOM

Suite comprising bath with hand shower and mixer tap, fitted vanity unit with wash hand basin, cupboards and drawers below, and w.c. Fitted mirror with spotlights, medicine cabinet and glass shelving. UPVC double glazed frosted window, heated towel rail, tiled walls and floor.

#### SHOWER ROOM

Suite comprising large walk in corner shower, low level w.c. and vanity unit with cupboards and drawers below. Heated towel rail, mirror, tiled walls and floor, UPVC

glazed window, return door to entrance hall.

## FULLY FITTED KITCHEN

10' 3" x 9' 6" (3.12m x 2.90m) Fitted with a range of wall and base units with roll top work surfaces, inset one and a half bowl stainless steel sink unit with mixer tap, Bosch electric hob with extractor and light over, eye level double oven, Worcester wall mounted gas fired boiler providing hot water and central heating, UPVC double glazed window, space for upright fridge/freezer, space for washing machine and dishwasher.