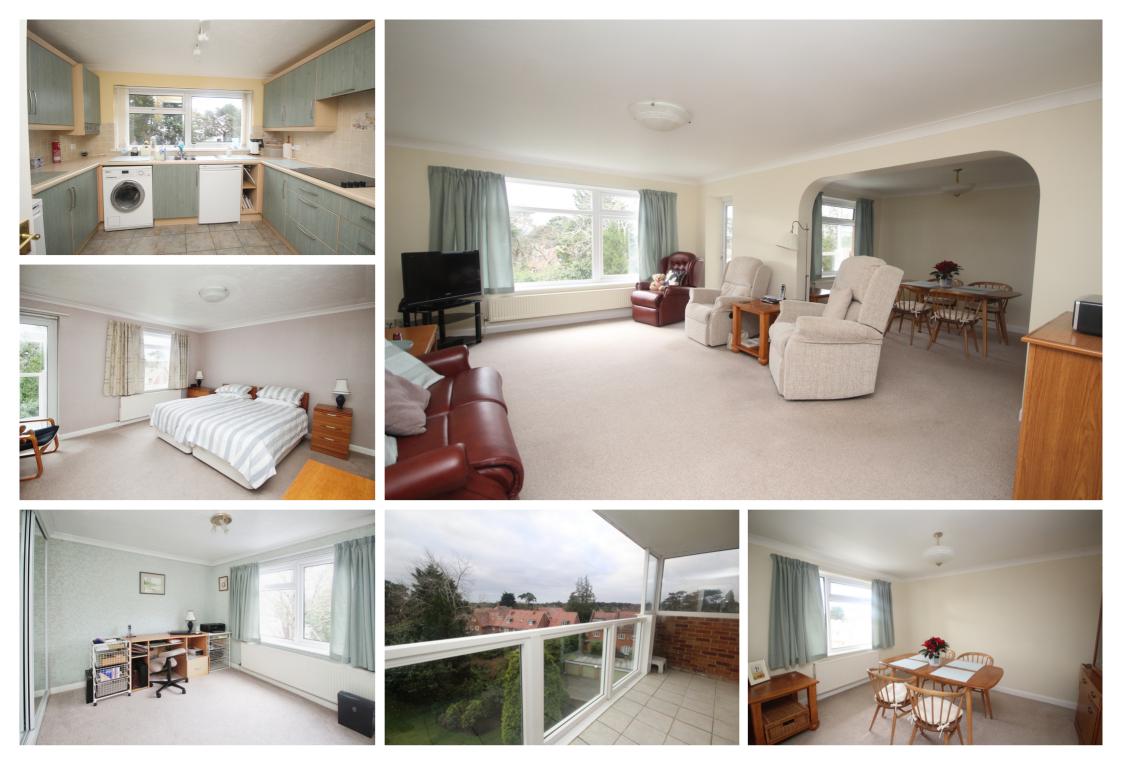

#### **The Property**

Brown and Kay are delighted to market this exceptionally spacious two bedroom apartment situated in the sought after area of Branksome Park. The home occupies a fourth floor position and offers generously proportioned accommodation to include a spacious lounge with access to a Westerly facing balcony, separate dining area, well fitted kitchen, two double bedrooms, bathroom and shower room. Additionally, there is a garage conveyed with the apartment and a share in the freehold.

#### **ENTRANCE HALL**

Secure entry system, built-in cloaks cupboard with mirror fronted doors, radiator, linen cupboard.

## LOUNGE

18' 4" x 13' 1" (5.59m x 3.99m) UPVC double glazed window, radiator, door to balcony and archway to dining room.

## WEST FACING BALCONY Tiled floor.

#### **DINING ROOM**

12' 3" x 9' 11" (3.73m x 3.02m) Radiator, UPVC double

#### **BEDROOM TWO**

12' 0" x 10' 2" (3.66m x 3.10m) Built-in cupboard with mirror fronted sliding doors, UPVC double glazed window, radiator.

## FULLY FITTED KITCHEN

10' 3" x 9' 6" (3.12m x 2.90m) Fitted with a range of wall and base units with roll top work surfaces, inset one and a half bowl stainless steel sink unit with mixer tap, Bosch electric hob with extractor and light over, eye level double oven, Worcester wall mounted gas fired boiler providing hot water and central heating, UPVC double glazed window, space for upright fridge/freezer, space for washing machine and dishwasher.

### **BEDROOM ONE**

13' 5" x 12' 8" (4.09m x 3.86m) Built-in mirror fronted cupboards with sliding doors, UPVC double glazed window, double glazed French door to balcony, radiator.

double glazed frosted window.