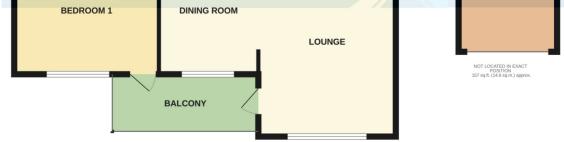

## LOUNGE

18' 4" x 13' 1" (5.59m x 3.99m) UPVC double glazed window, radiator, door to balcony and archway to dining room.

## WEST FACING BALCONY Tiled floor.

#### **DINING ROOM**

12' 3" x 9' 11" (3.73m x 3.02m) Radiator, UPVC double

### **BEDROOM ONE**

13' 5" x 12' 8" (4.09m x 3.86m) Built-in mirror fronted cupboards with sliding doors, UPVC double glazed window, double glazed French door to balcony, radiator.

double glazed frosted window.