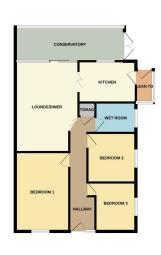

#### **ENTRANCE**

Door to front and radiator.

## LOUNGE/DINER

16' 5" x 11' 5" (MAX) 9'9" (MIN) (5.00m x 3.48m) APPROX. Sliding door to rear and windows to rear.

## **CONSERVATORY**

19' 9" x 6' 2" (6.02m x 1.88m) APPROX. Radiator. Door to side and windows to rear and sides.

#### **KITCHEN**

10' 5" x 7' 4" (3.17m x 2.24m) APPROX. Fitted with a range of base and eye level units with work surfaces over, wall mounted boiler, stainless steel sink with mixer tap, space for fridge/freezer, space for undercounter washing machine, integrated double oven and hob. Window to rear and door to:

## **LEAN TO**

6' 0" x 3' 2" (1.83m x 0.97m) APPROX. Door to rear and windows to side and front.

#### **BEDROOM ONE**

14' 9"  $\times$  9' 9" (4.50m  $\times$  2.97m) APPROX. Window to front and radiator.

#### **BEDROOM TWO**

8' 9" x 8' 8" (2.67m x 2.64m) APPROX. Window to side and radiator.

## **BEDROOM THREE**

8' 7"  $\times$  8' 8" (MAX) 7'4" (MIN) (2.62m  $\times$  2.64m) APPROX. Window to side and radiator.

## **WET ROOM**

7' 6" x 5' 4" (2.29m x 1.63m) APPROX. Window to side. Fitted with a three piece suite comprising low level W/C, wash hand basin and shower area.

#### **GARAGE**

## **AGENT NOTES**

The floorplan is for illustrative purposes only. Fixtures and fittings do not represent the current state of the property. Not to scale and is meant as a guide only.