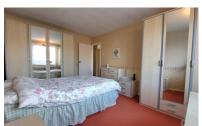

#### **BEDROOM ONE**

14' 9"  $\times$  9' 9" (4.50m  $\times$  2.97m) APPROX. Window to front and radiator.

#### **BEDROOM TWO**

8' 9" x 8' 8" (2.67m x 2.64m) APPROX. Window to side and radiator.

## **BEDROOM THREE**

8' 7"  $\times$  8' 8" (MAX) 7'4" (MIN) (2.62m  $\times$  2.64m) APPROX. Window to side and radiator.