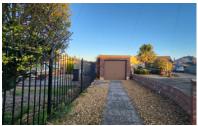

*

6' 0" x 3' 2" (1.83m x 0.97m) APPROX. Door to rear and windows to side and front.

#### **BEDROOM ONE**

14' 9"  $\times$  9' 9" (4.50m  $\times$  2.97m) APPROX. Window to front and radiator.

#### **BEDROOM TWO**

8' 9" x 8' 8" (2.67m x 2.64m) APPROX. Window to side and radiator.

## **BEDROOM THREE**

8' 7"  $\times$  8' 8" (MAX) 7'4" (MIN) (2.62m  $\times$  2.64m) APPROX. Window to side and radiator.

## **WET ROOM**

7' 6" x 5' 4" (2.29m x 1.63m) APPROX. Window to side. Fitted with a three piece suite comprising low level W/C, wash hand basin and shower area.

#### **GARAGE**

#### **OUTSIDE**

## **AGENT NOTES**

The floorplan is for illustrative purposes only. Fixtures and fittings do not represent the current state of the property. Not to scale and is meant as a guide only.