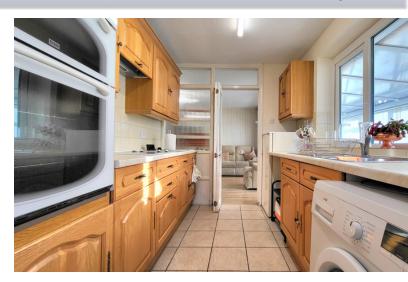

#### **KITCHEN**

10' 5" x 7' 4" (3.17m x 2.24m) APPROX. Fitted with a range of base and eye level units with work surfaces over, wall mounted boiler, stainless steel sink with mixer tap, space for fridge/freezer, space for undercounter washing machine, integrated double oven and hob. Window to rear and door to: