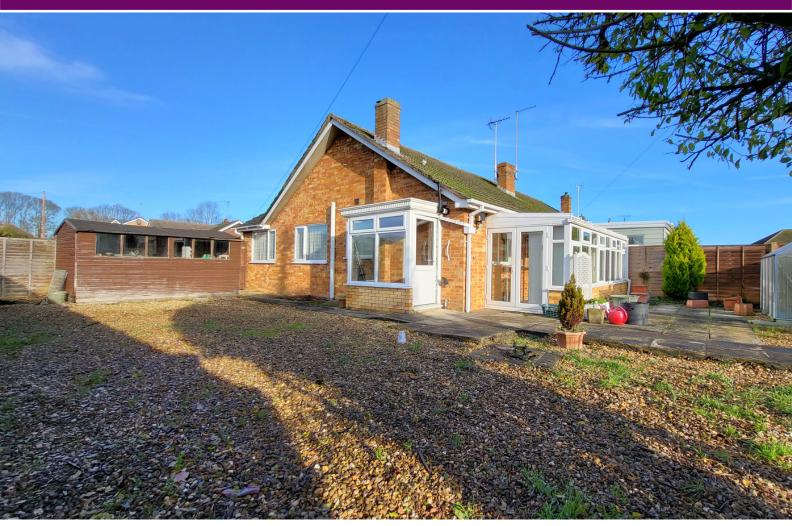

17 Salisbury Road, Werrington PE4 6NW

£265,000

\*\*\* NO ONWARD CHAIN \*\*\* "Located in the highly sought after village of Werrington, this semi detached bungalow is on a corner plot and features a garage, conservatory, 3 bedrooms, kitchen, lounge/diner and wet room. The garden is spacious but also low maintenance. Viewings are highly recommended to appreciate the location and space this bungalow has to offer. Council tax band - C / EPC Energy Rating - C ".

#### **OUTSIDE**