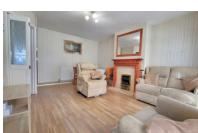

## LOUNGE/DINER

16' 5" x 11' 5" (MAX) 9'9" (MIN) (5.00m x 3.48m) APPROX. Sliding door to rear and windows to rear.