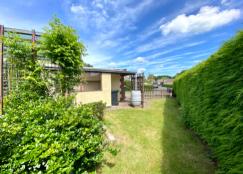

Offered for sale with no onward chain and set on a good size corner plot the bungalow boasts living accommodation briefly comprising: extended entrance hallway, kitchen, lounge, bathroom and two bedrooms. Outside to the front: a gated driveway provides off road parking and leads to the single garage with hedging, lawn and a variety of shrubs, a covered seating area extends the width of the property. To the side: a potting shed with small patio area and lawn. To the rear: a private garden with lawn, hedging and gate providing pedestrian access to Roman Reach.