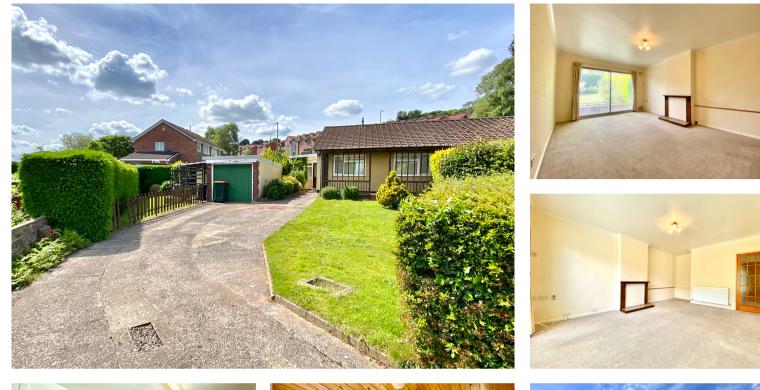

Offered for sale with no onward chain and set on a good size corner plot the bungalow boasts living accommodation briefly comprising: extended entrance hallway, kitchen, lounge, bathroom and two bedrooms. Outside to the front: a gated driveway provides off road parking and leads to the single garage with hedging, lawn and a variety of shrubs, a covered seating area extends the width of the property. To the side: a potting shed with small patio area and lawn. To the rear: a private garden with lawn, hedging and gate providing pedestrian access to Roman Reach.