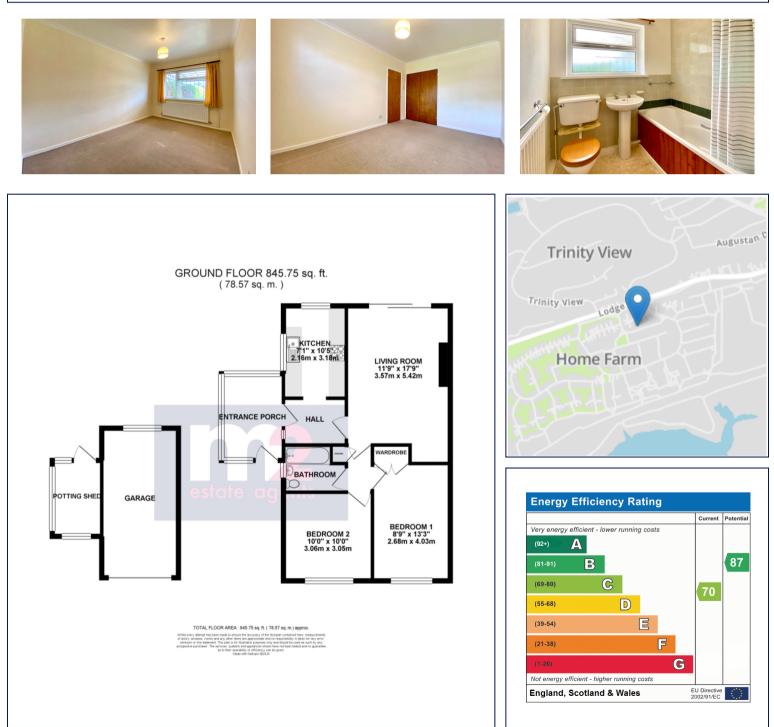

## \*NO CHAIN!! IN NEED OF UPDATING! 2 BEDROOM BUNGALOW ON A GOOD SIZE CORNER PLOT WITH LARGE ENTRANCE HALL, KITCHEN, LOUNGE, GARAGE & DRIVEWAY IN SOUGHT AFTER CAERLEON LOCATION\*

Situated just off Roman Reach in the corner of a quiet cul da sac of similar style properties is this two bedroom, detached bungalow, close to all local amenities, pubs, restaurants whilst also having easy access to junction 24 & 26 of the M4.

Offered for sale with no onward chain and set on a good size corner plot the bungalow boasts living accommodation briefly comprising: extended entrance hallway, kitchen, lounge, bathroom and two bedrooms. Outside to the front: a gated driveway provides off road parking and leads to the single garage with hedging, lawn and a variety of shrubs, a covered seating area extends the width of the property. To the side: a potting shed with small patio area and lawn. To the rear: a private garden with lawn, hedging and gate providing pedestrian access to Roman Reach.

The bungalow further benefits from having a combi boiler, double glazing and viewing is highly advised by the agents Services:

Council Tax Band:

All room sizes are approximate. Electrical installations, plumbing, central heating and drainage installations are noted on the basis of a visual inspection only. They have not been tested and no warranty of condition or fitness for purpose is implied in their inclusion. Potential purchasers are warned that they must make their own enquiries as to the condition of the appliances, installations or any element of the structure or fabric of the property.