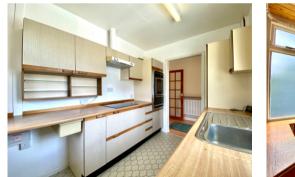

Offered for sale with no onward chain and set on a good size corner plot the bungalow boasts living accommodation briefly comprising: extended entrance hallway, kitchen, lounge, bathroom and two bedrooms. Outside to the front: a gated driveway provides off road parking and leads to the single garage with hedging, lawn and a variety of shrubs, a covered seating area extends the width of the property. To the side: a potting shed with small patio area and lawn. To the rear: a private garden with lawn, hedging and gate providing pedestrian access to Roman Reach.