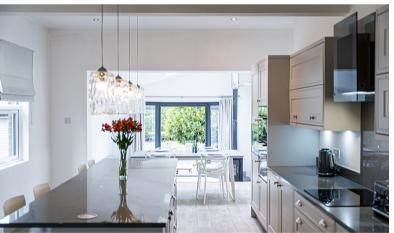

STUNNING PERIOD HOME - SET IN THE HEART OF STOCKTON HEATH - ACCOMMODATION OVER THREE FLOORS - OPEN PLAN DINING KITCHEN - SMITHFIELD BATHROOMS - PRIVATE GARDEN AND GARAGE.

This stunning period semi-detached home is situated on this sought-after road in Stockton Heath. The property boasts charm and character throughout but with the twist of contemporary finishes. Internally there are generous-sized reception rooms, in particular the lounge with a bay window and a feature log burning fire. A large dining kitchen with a central island, a useful utility room and WC, to the rear is a pleasant family area with a feature fire and access into the rear garden. On the upper