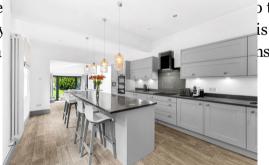

STUNNING PERIOD HOME - SET IN THE HEART OF STOCKTON HEATH - ACCOMMODATION OVER THREE FLOORS - OPEN PLAN DINING KITCHEN - SMITHFIELD BATHROOMS - PRIVATE GARDEN AND GARAGE.

This stunning period semi-detached home is situated on this sought-after road in Stockton Heath. The property boasts charm and character throughout but with the twist of contemporary finishes. Internally there are generous-sized reception rooms, in particular the lounge with a bay window and a feature log burning fire. A large dining kitchen with a central island, a useful utility room and WC, to the rear is a pleasant family area with a feature fire and access into the rear garden. On the upper