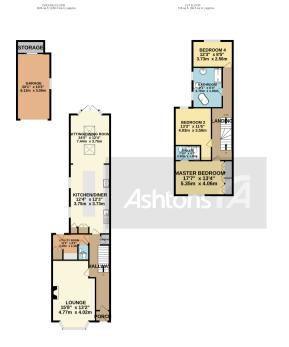

TOTAL FLOOR AREA: 2283 sq.ft. (212.1 sq.m.) approx. Whilst every simple table been raise to ansure the accuse; by the bengine creating leve, measurement of diese, visitives, recent set says the times are apparationals and to respectable; it is seen for any error criticator on the accessment. The pain is to the illustrative process continued and the used as such layer prospective purchaser. The services, systems and againnose althorn have not been tested and no guarant as to have propagated and access to the services.

STUNNING PERIOD HOME - SET IN THE HEART OF STOCKTON HEATH - ACCOMMODATION OVER THREE FLOORS - OPEN PLAN DINING KITCHEN - SMITHFIELD BATHROOMS - PRIVATE GARDEN AND GARAGE.

This stunning period semi-detached home is situated on this sought-after road in Stockton Heath. The property boasts charm and character throughout but with the twist of contemporary finishes. Internally there are generous-sized reception rooms, in particular the lounge with a bay window and a feature log burning fire. A large dining kitchen with a central island, a useful utility room and WC, to the rear is a pleasant family area with a feature fire and access into the rear garden. On the upper