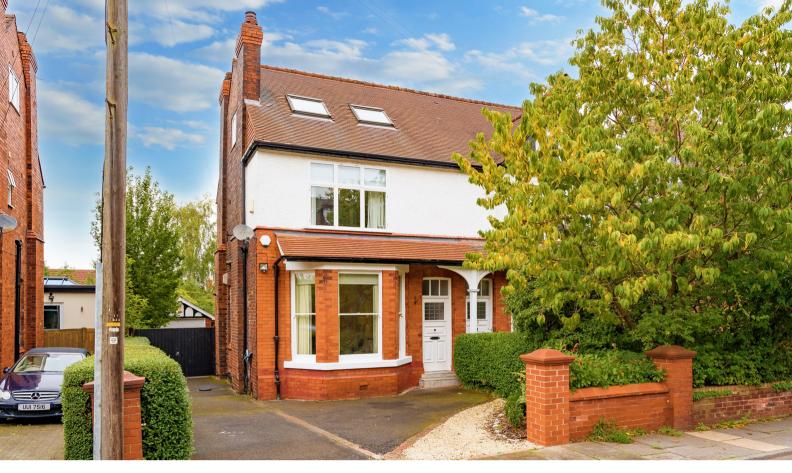

## 52 Whitefield Road, Stockton Heath, Warrington, Cheshire. WA4 6NA.

Offers in Excess of £725,000

Beautiful Family Home | Abundance of Charm & Character | Smithfield Bath/Shower Rooms | External Electrical Charging Point | Four Double Bedrooms | Private Rear Garden and Detached Garage | Three Floors of Accommodation | Log Burning Fire |

STUNNING PERIOD HOME - SET IN THE HEART OF STOCKTON HEATH - ACCOMMODATION OVER THREE FLOORS - OPEN PLAN DINING KITCHEN - SMITHFIELD BATHROOMS - PRIVATE GARDEN AND GARAGE.

This stunning period semi-detached home is situated on this sought-after road in Stockton Heath. The property boasts charm and character throughout but with the twist of contemporary finishes. Internally there are generous-sized reception rooms, in particular the lounge with a bay window and a feature log burning fire. A large dining kitchen with a central island, a useful utility room and WC, to the rear is a pleasant family area with a feature fire and access into the rear garden. On the upper