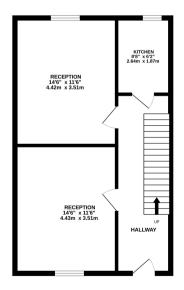

## Floorplan

GROUND FLOOR 513 sq.ft. (47.6 sq.m.) approx. 1ST FLOOR 513 sq.ft. (47.6 sq.m.) approx.

TOTAL FLOOR AREA: 1025 sq.ft. (95.2 sq.m.) approx.

Whist every attempt his been make to ensure the accuracy of the footpain contained here, measurement of doors, windows, moons and any other times are approximate and no responsibility is taken for any error omission or mis-statement. This plan is for flustrative purpose only and should be used as such by any proposeding without Fine services, spleases and applicance shown have not been sected and no guarantee.