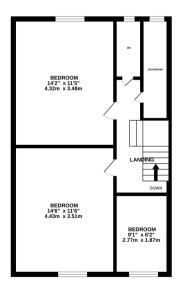

## Floorplan

GROUND FLOOR 513 sq.ft. (47.6 sq.m.) approx. 1ST FLOOR 513 sq.ft. (47.6 sq.m.) approx.

TOTAL FLOOR AREA: 1025 sq.ft. (95.2 sq.m.) approx.

Whist every attempt his been make to ensure the accuracy of the footpain contained here, measurement of doors, windows, moons and any other times are approximate and no responsibility is taken for any error omission or mis-statement. This plan is for flustrative purpose only and should be used as such by any proposeding without Fine services, spleases and applicance shown have not been sected and no guarantee.