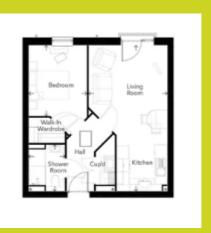

## Eagle Way, Martlesham Heath, Ipswich

Discover Apartment 36 at McCarthy Stone's captivating Martlesham Heath development—a remarkable one-bedroom home. This apartment presents a generously proportioned, modern open-plan living area that seamlessly merges the living and dining spaces, flowing effortlessly into the well-appointed kitchen. One of its standout features is a glazed door from the living room that opens onto a charming Juliette balcony, offering views of Eagle Way to the front of the development. The bedroom is a haven of comfort, boasting a luxurious walk-in wardrobe for your convenience. Adjacent to the bedroom lies a well-equipped shower room featuring an indulgent double-length shower. In the hallway, you'll find a convenient storage cupboard housing a washer dryer, enhancing the practicality of this exceptional apartment.

#### Living/Kitchen

12' 3" x 22' 82" (3720mm x 6892m) (Max) Spacious living rooms are both light and neutral décor, making it is easy to add your own personal touches to your living area. McCarthy Stone provide a range of quality appliances, including waist height oven, ceramic hob and integral fridge/freezer. Everything is laid out to make cooking and cleaning as effortless as possible.

#### Shower

5' 7'' x 7' 3'' (1.70m x 2.21m) (Max) Well-equipped shower room featuring an indulgent double-length shower.

#### Bedroom

9' 0" x 11' 0" (2.74m x 3.35m) (Max) Luxury and comfort are at the core of McCarthy Stone bedrooms. The bedroom provides generous storage with either a walk-in wardrobe or fitted wardrobe to the main bedroom.

## Eagle Way, Martlesham Heath, Ipswich

The above floor plans are not to scale and are shown for indication purposes only.