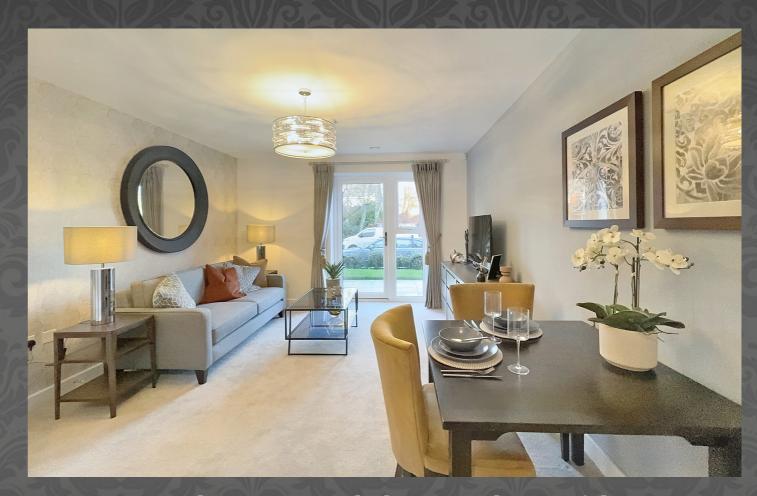

## Eagle Way, Martlesham Heath, Ipswich

Discover Apartment 36 at McCarthy Stone's captivating Martlesham Heath development—a remarkable one-bedroom home. This apartment presents a generously proportioned, modern open-plan living area that seamlessly merges the living and dining spaces, flowing effortlessly into the well-appointed kitchen. One of its standout features is a glazed door from the living room that opens onto a charming Juliette balcony, offering views of Eagle Way to the front of the development. The bedroom is a haven of comfort, boasting a luxurious walk-in wardrobe for your convenience. Adjacent to the bedroom lies a well-equipped shower room featuring an indulgent double-length shower. In the hallway, you'll find a convenient storage cupboard housing a washer dryer, enhancing the practicality of this exceptional apartment.

#### Living/Kitchen

12' 3" x 22' 82" (3720mm x 6892m) (Max) Spacious living rooms are both light and neutral décor, making it is easy to add your own personal touches to your living area. McCarthy Stone provide a range of quality appliances, including waist height oven, ceramic hob and integral fridge/freezer. Everything is laid out to make cooking and cleaning as effortless as possible.