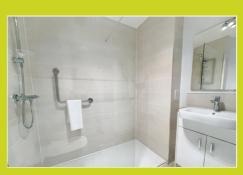

#### Shower

5' 7'' x 7' 3'' (1.70m x 2.21m) (Max) Well-equipped shower room featuring an indulgent double-length shower.