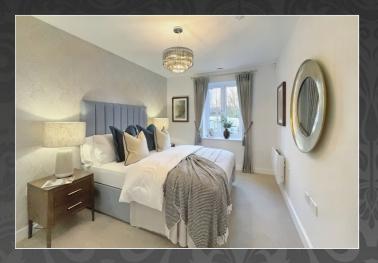

#### Bedroom

9' 0" x 11' 0" (2.74m x 3.35m) (Max) Luxury and comfort are at the core of McCarthy Stone bedrooms. The bedroom provides generous storage with either a walk-in wardrobe or fitted wardrobe to the main bedroom.