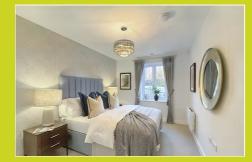

#### Bedroom

9' 0" x 11' 0" (2.74m x 3.35m) (Max) Luxury and comfort are at the core of McCarthy Stone bedrooms. The bedroom provides generous storage with either a walk-in wardrobe or fitted wardrobe to the main bedroom.