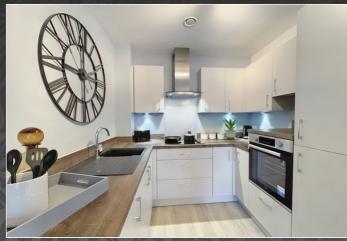

#### Living/Kitchen

12' 3" x 22' 82" (3720mm x 6892m) (Max) Spacious living rooms are both light and neutral décor, making it is easy to add your own personal touches to your living area. McCarthy Stone provide a range of quality appliances, including waist height oven, ceramic hob and integral fridge/freezer. Everything is laid out to make cooking and cleaning as effortless as possible.