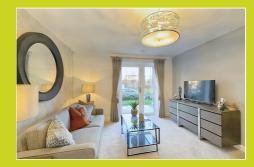

#### Living/Kitchen

12' 3" x 22' 82" (3720mm x 6892m) (Max) Spacious living rooms are both light and neutral décor, making it is easy to add your own personal touches to your living area. McCarthy Stone provide a range of quality appliances, including waist height oven, ceramic hob and integral fridge/freezer. Everything is laid out to make cooking and cleaning as effortless as possible.