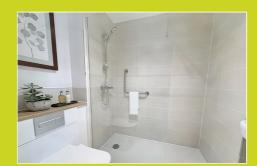

#### Shower

5' 7'' x 7' 3'' (1.70m x 2.21m) (Max) Well-equipped shower room featuring an indulgent double-length shower.