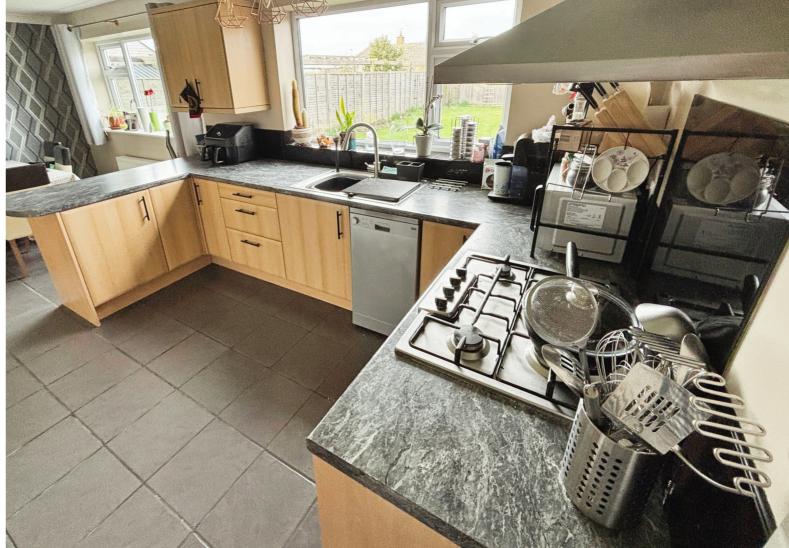

The well-appointed kitchen and dining area create a warm and inviting atmosphere, with modern appliances and stylish finishes. Overlooking the beautifully maintained rear garden, this space is perfect for family meals and gatherings. Upstairs, you'll find four generously sized bedrooms, each designed for comfort and relaxation. Whether used as sleeping quarters, home offices, or creative spaces, they offer great versatility. The home also features a contemporary bathroom with sleek fittings, ensuring a luxurious experience. Outside, the private rear garden provides a tranquil retreat, perfect for outdoor dining, gardening, or simply enjoying the fresh air.