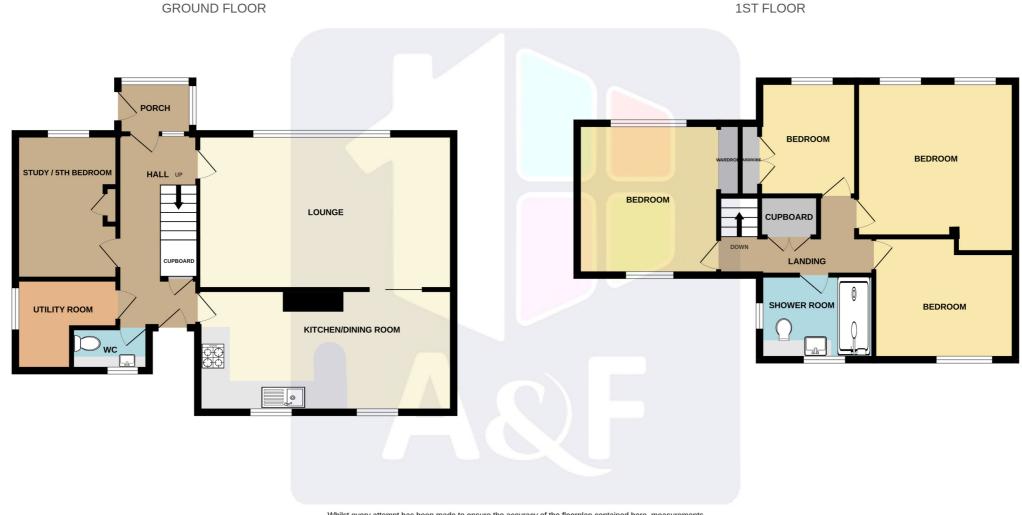

## Sought after location Parking for several cars Garage Large rear garden with extension potential Light and spacious lounge Kitchen and Dining Area Utility Room

Whilst every attempt has been made to ensure the accuracy of the floorplan contained here, measurements of doors, windows, rooms and any other items are approximate and no responsibility is taken for any error, omission or mis-statement. This plan is for illustrative purposes only and should be used as such by any prospective purchaser. The services, systems and appliances shown have not been tested and no guarantee as to their operability or efficiency can be given.