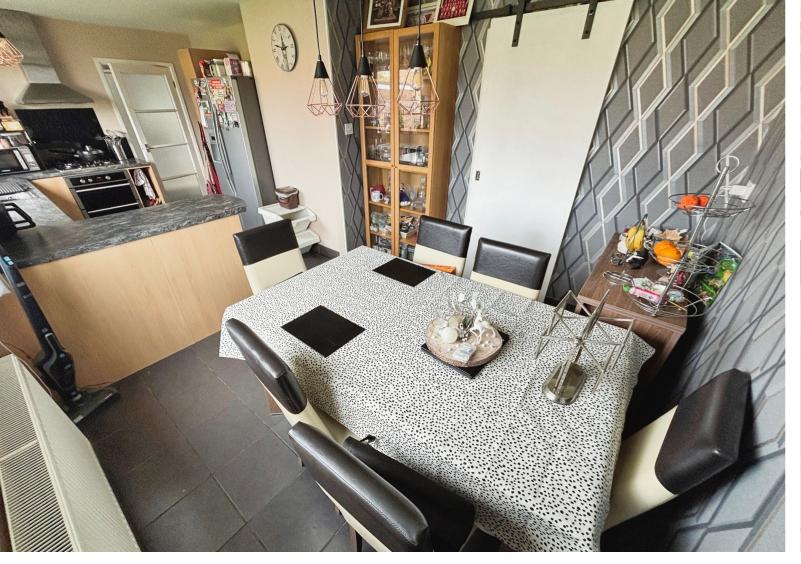

The well-appointed kitchen and dining area create a warm and inviting atmosphere, with modern appliances and stylish finishes. Overlooking the beautifully maintained rear garden, this space is perfect for family meals and gatherings. Upstairs, you'll find four generously sized bedrooms, each designed for comfort and relaxation. Whether used as sleeping quarters, home offices, or creative spaces, they offer great versatility. The home also features a contemporary bathroom with sleek fittings, ensuring a luxurious experience. Outside, the private rear garden provides a tranquil retreat, perfect for outdoor dining, gardening, or simply enjoying the fresh air.