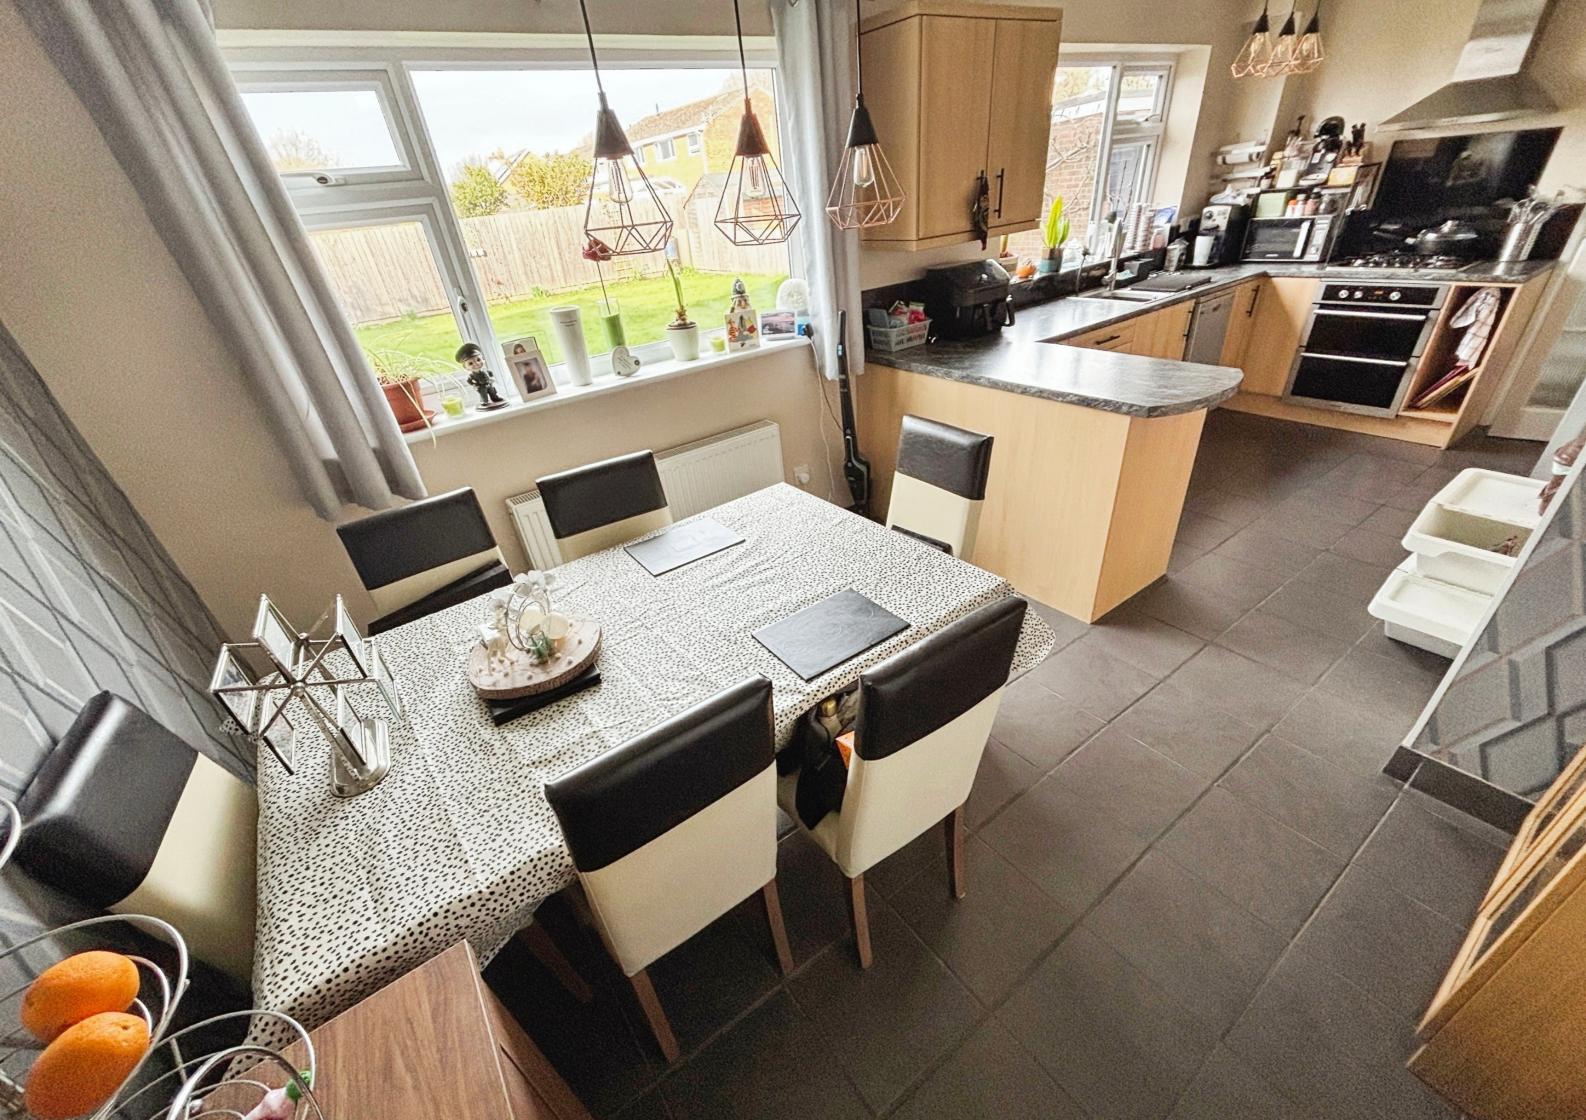

The well-appointed kitchen and dining area create a warm and inviting atmosphere, with modern appliances and stylish finishes. Overlooking the beautifully maintained rear garden, this space is perfect for family meals and gatherings. Upstairs, you'll find four generously sized bedrooms, each designed for comfort and relaxation. Whether used as sleeping quarters, home offices, or creative spaces, they offer great versatility. The home also features a contemporary bathroom with sleek fittings, ensuring a luxurious experience. Outside, the private rear garden provides a tranquil retreat, perfect for outdoor dining, gardening, or simply enjoying the fresh air.