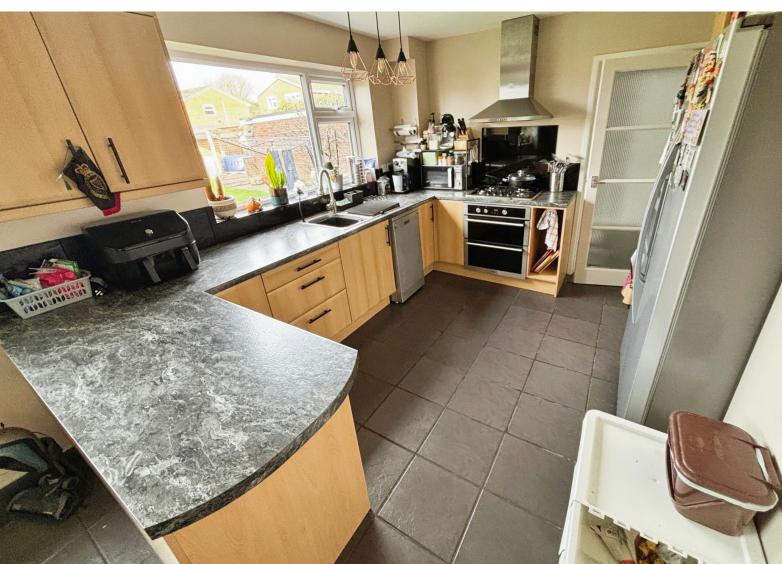

The well-appointed kitchen and dining area create a warm and inviting atmosphere, with modern appliances and stylish finishes. Overlooking the beautifully maintained rear garden, this space is perfect for family meals and gatherings. Upstairs, you'll find four generously sized bedrooms, each designed for comfort and relaxation. Whether used as sleeping quarters, home offices, or creative spaces, they offer great versatility. The home also features a contemporary bathroom with sleek fittings, ensuring a luxurious experience. Outside, the private rear garden provides a tranquil retreat, perfect for outdoor dining, gardening, or simply enjoying the fresh air.