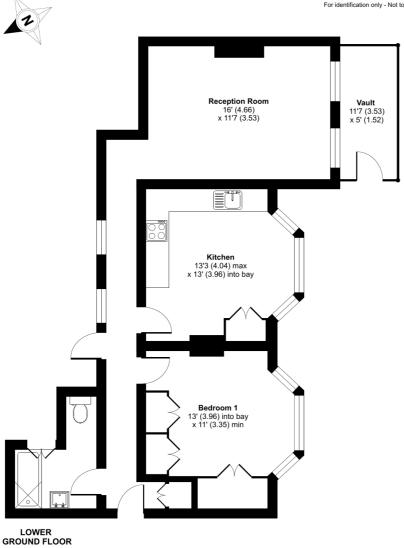

## Bury Place, London, WC1A

Approximate Area = 757 sq ft / 70.3 sq m
For identification only - Not to scale

Floor plan produced in accordance with RICS Property Measurement Standards incorporating International Property Measurement Standards (IPMS2 Residential). ©n/checom 2022 Produced for Cow & Co Properties Ltd. REF: 907218