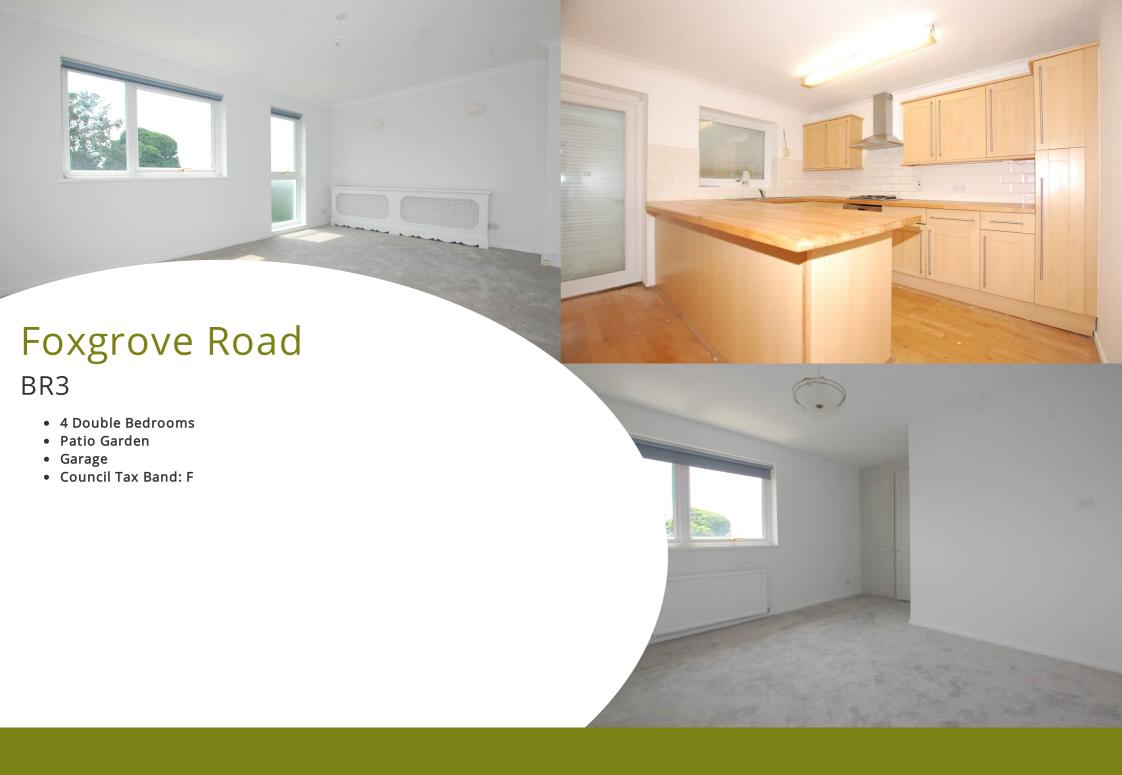

The accommodation comprises of a large modern fitted and contemporary kitchen/dining room (with fully integrated high specification appliances) with UPVC door onto the private patio garden, large reception room, family bathroom with white suite, tiled floors and contemporary fittings (shower over the bath), 3 double bedrooms (the master, of which, has an en suite bathroom to the same specification as the master) and 1 single bedroom.

The property further benefits from an integral garage and off street parking, neutral carpets & wood flooring throughout, double glazing & gas central heating.

Offered UNFURNISHED. Available for occupation 29th September 2022.

Council Tax Band: F