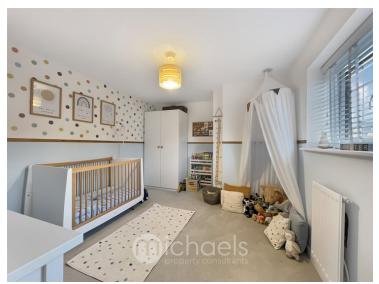

### **Bedroom One**

12' 7" x 10' 6" (3.84m x 3.20m)

## **En Suite**

**Bedroom Two** 

13' 6" x 10' 6" (4.11m x 3.20m)

### **Bedroom Three**

11' 4" x 7' 6" (3.45m x 2.29m)