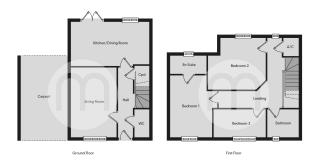

#### **Floorplans**

#### **Entrance Hall**

**Ground Floor Cloakroom** 

## Living Room

16' 2" x 10' 6" (4.93m x 3.20m)

## Kitchen/Diner

17' 10" x 10' 3" (5.44m x 3.12m)

### **First Floor Landing**

### **Bedroom One**

12' 7" x 10' 6" (3.84m x 3.20m)

## **En Suite**

**Bedroom Two** 

13' 6" x 10' 6" (4.11m x 3.20m)

### **Bedroom Three**

11' 4" x 7' 6" (3.45m x 2.29m)

# Family Bathroom

Rear Garden

**Carport Parking** 