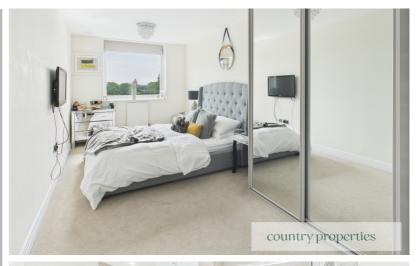

#### Bedroom 1

Door from Entrance hall leads to a carpeted master bedroom with en suite. Double glazed window with radiator beneath. Built in wardrobes and TV point.