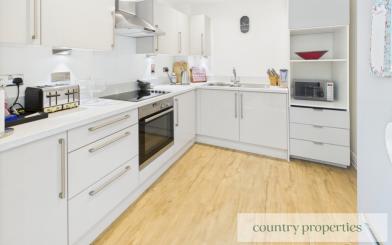

## Kitchen

Laminate flooring kitchen with a variety of wall and floor mounted storage cupboards with grey frontage. NEFF oven and hob with extractor fan over. Space for fridge/freezer. Sunken ceiling downlighters and under cupboard lighting.