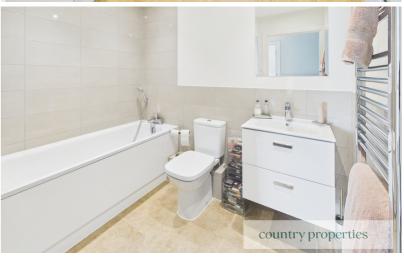

### Bathroom

Door from entrance hall leads to a three piece bathroom suite comprising of low level WC with dual flush, Sink basin with chrome mixer tap with vanity unit beneath, panel bathtub with chrome mixer tap and shower head attachment. Partially tiled walls, heated towel rail, shaver point and extractor fan. Sunken ceiling downlighters.