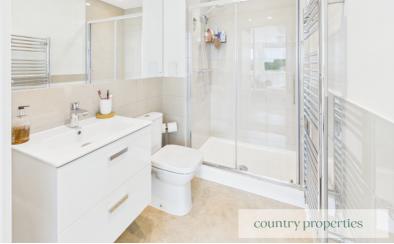

#### En-suite

Door from master bedroom leads to a three-piece bathroom suite comprising of low level WC with dual flush, sink basin with chrome mixer tap and vanity underneath, walk in shower with floor to ceiling tiled walls and glass. Tiled flooring, heated towel, shaver point. Extractor fan. Sunken ceiling down lighters.

### Bathroom

Door from entrance hall leads to a three piece bathroom suite comprising of low level WC with dual flush, Sink basin with chrome mixer tap with vanity unit beneath, panel bathtub with chrome mixer tap and shower head attachment. Partially tiled walls, heated towel rail, shaver point and extractor fan. Sunken ceiling downlighters.