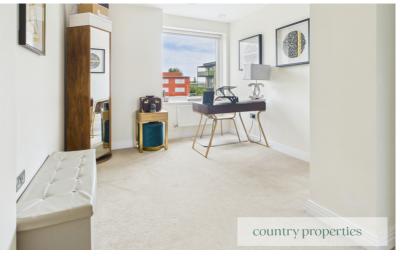

## Bedroom 2

Door from entrance hall Leads to a carpeted two tier bedroom with built in wardrobes. Double glazed window with radiator beneath.