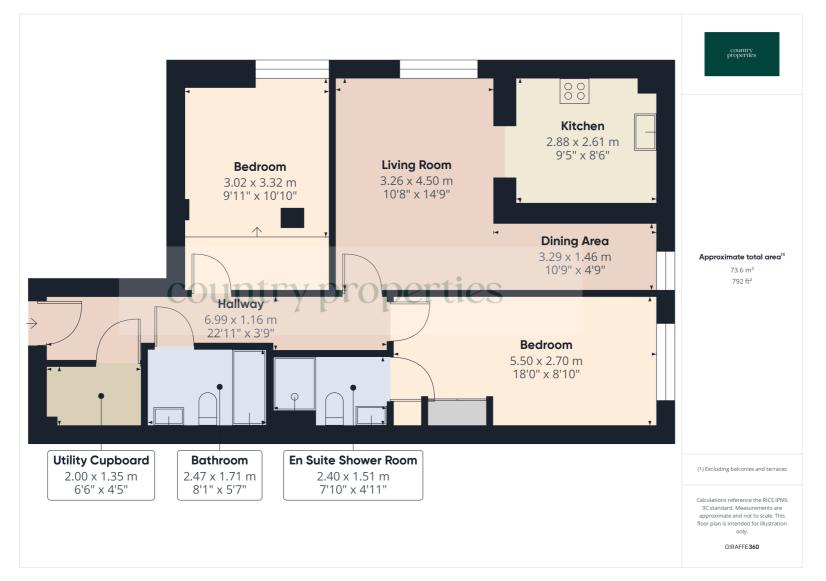

### **Entrance Hall**

Wood effect laminate flooring with doors leading to bedrooms, bathroom and living/dining room. Door leading to a cupboard housing boiler and washing machine. Wall mounted phone entry system, thermostat and radiator. sunken ceiling downlighters.

#### Bedroom 1

Door from Entrance hall leads to a carpeted master bedroom with en suite. Double glazed window with radiator beneath. Built in wardrobes and TV point.

#### En-suite

Door from master bedroom leads to a three-piece bathroom suite comprising of low level WC with dual flush, sink basin with chrome mixer tap and vanity underneath, walk in shower with floor to ceiling tiled walls and glass. Tiled flooring, heated towel, shaver point. Extractor fan. Sunken ceiling down lighters.

## Bedroom 2

Door from entrance hall Leads to a carpeted two tier bedroom with built in wardrobes. Double glazed window with radiator beneath.

# Living / Dining

Carpeted lounge and diner with two double glazed windows with radiators beneath. Sunken ceiling downlighters. TV point.

## Kitchen

Laminate flooring kitchen with a variety of wall and floor mounted storage cupboards with grey frontage. NEFF oven and hob with extractor fan over. Space for fridge/freezer. Sunken ceiling downlighters and under cupboard lighting.

### Bathroom

Door from entrance hall leads to a three piece bathroom suite comprising of low level WC with dual flush, Sink basin with chrome mixer tap with vanity unit beneath, panel bathtub with chrome mixer tap and shower head attachment. Partially tiled walls, heated towel rail, shaver point and extractor fan. Sunken ceiling downlighters.