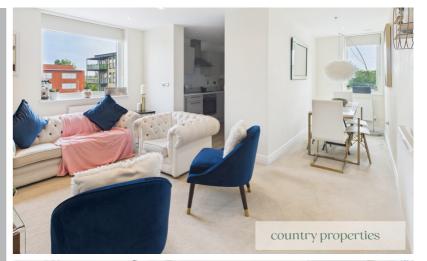

# Living / Dining

Carpeted lounge and diner with two double glazed windows with radiators beneath. Sunken ceiling downlighters. TV point.