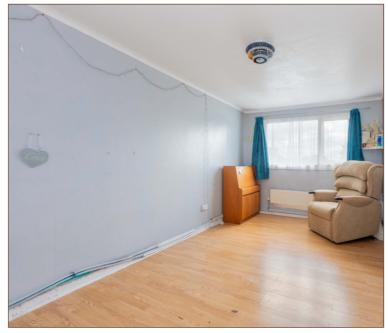

The wide entrance hallway leads to two excellent size 17ft double bedrooms, as well as a useful large storage room with potential utilisations including walk-in wardrobe or an office.

Additionally the property features a large 18ft lounge, recently renovated WC and separate washroom and a well-appointed kitchen benefiting from stylish tiles, gas cooker and ample storage.