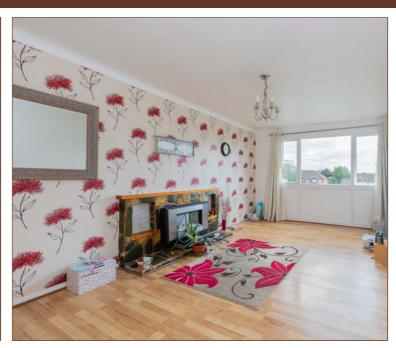

The wide entrance hallway leads to two excellent size 17ft double bedrooms, as well as a useful large storage room with potential utilisations including walk-in wardrobe or an office.

Additionally the property features a large 18ft lounge, recently renovated WC and separate washroom and a well-appointed kitchen benefiting from stylish tiles, gas cooker and ample storage.