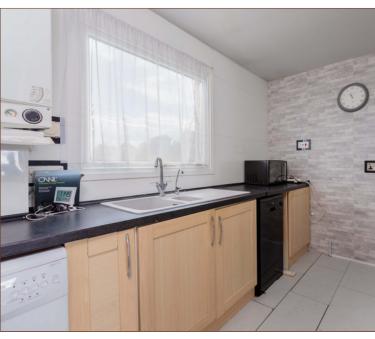

The wide entrance hallway leads to two excellent size 17ft double bedrooms, as well as a useful large storage room with potential utilisations including walk-in wardrobe or an office.

Additionally the property features a large 18ft lounge, recently renovated WC and separate washroom and a well-appointed kitchen benefiting from stylish tiles, gas cooker and ample storage.