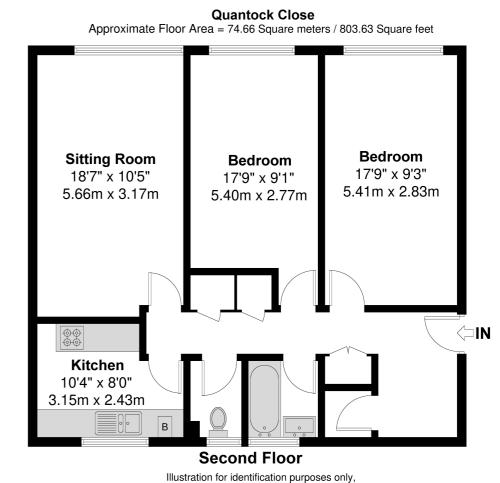

Situated a very short walk from Foxborough Primary School as well as multiple local shops and amenities, this second floor apartment stretches over 800 square ft providing a spacious home suitable for couples or a small family.

The wide entrance hallway leads to two excellent size 17ft double bedrooms, as well as a useful large storage room with potential utilisations including walk-in wardrobe or an office.

Additionally the property features a large 18ft lounge, recently renovated WC and separate washroom and a well-appointed kitchen benefiting from stylish tiles, gas cooker and ample storage.

Oakwood Estates

SECOND FLOOR APARTMENT

LARGE COMMUNAL GREEN AT THE BACK

LARGE MODERN KITCHEN

LONG LEASE AND LOW MAINTENANCE **CHARGES** 

NO ONWARD CHAIN

TWO FANTASTIC SIZE 17FT DOUBLE **BEDROOMS** 

SUPERB CONDITION THROUGHOUT