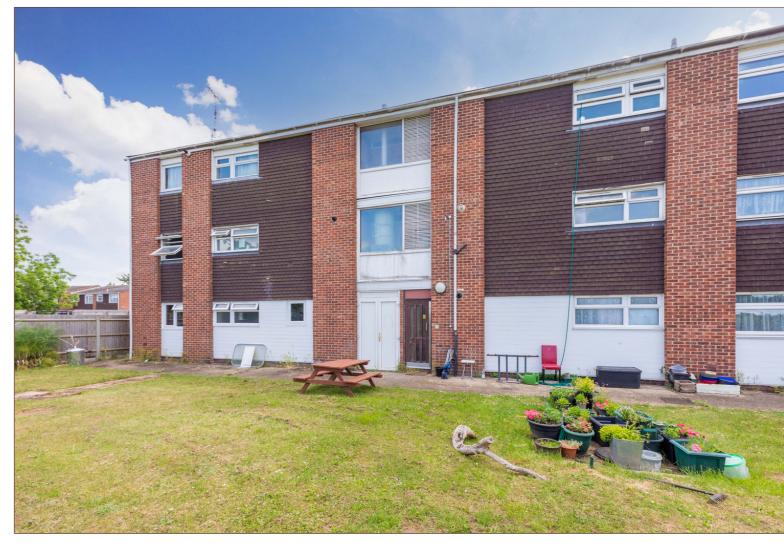

Externally there is access to a large communal green to the rear, whilst the front offers ample on-street parking for residents. The property benefits from very low maintenance charges and a newly renewed 125 year lease, and is offered to the market in a well-presented condition throughout with no onward chain, suitable for those looking for an immediate move.

Oakwood Estates

SECOND FLOOR APARTMENT

LARGE COMMUNAL GREEN AT THE BACK

LARGE MODERN KITCHEN

LONG LEASE AND LOW MAINTENANCE **CHARGES** 

NO ONWARD CHAIN

TWO FANTASTIC SIZE 17FT DOUBLE **BEDROOMS** 

SUPERB CONDITION THROUGHOUT