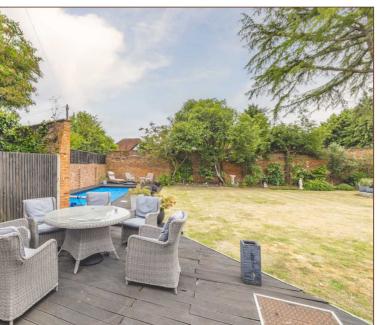

This rarely available five double bedroom detached bungalow is situated on a private road in the centre of Datchet village and just a short walk to a range of shops, schools and transport links (Waterloo Line). The property enjoys spacious accommodation and panoramic views of the village cricket green and is offered to the market in immaculate condition. The ground floor includes a 27ft lounge with fireplace, a 21ft kitchen/diner with granite surfaces, a family bathroom, a utility room and two large bedrooms - bedroom five with ensuite shower room. On the first floor there are a further three double bedrooms with the master bedroom benefiting from an ensuite bathroom and dressing room. Externally the rear garden is 80ft in width and incorporates a swimming pool whilst the front of house provides gravel driveway parking for up to seven cars in addition to the double garage. Properties on this road are rarely available to the market and due to its size and convenient positioning this house would make for an excellent family home.

Rear 80 ft. wide fully enclosed garden with mature shrubs and trees, heated swimming pool, outside tap and lighting, outside power point, sensor lights.