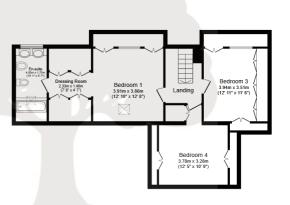

This rarely available five double bedroom detached bungalow is situated on a private road in the centre of Datchet village and just a short walk to a range of shops, schools and transport links (Waterloo Line). The property enjoys spacious accommodation and panoramic views of the village cricket green and is offered to the market in immaculate condition. The ground floor includes a 27ft lounge with fireplace, a 21ft kitchen/diner with granite surfaces, a family bathroom, a utility room and two large bedrooms - bedroom five with ensuite shower room. On the first floor there are a further three double bedrooms with the master bedroom benefiting from an ensuite bathroom and dressing room. Externally the rear garden is 80ft in width and incorporates a swimming pool whilst the front of house provides gravel driveway parking for up to seven cars in addition to the double garage. Properties on this road are rarely available to the market and due to its size and convenient positioning this house would make for an excellent family home.

Floor area 115.8 m² (1,247 sq.ft.)

Floor area 70.1 m² (754 sq.ft.)

Garage Floor area 28.7 m<sup>2</sup> (309 sq.ft.)

TOTAL: 214.6 m<sup>2</sup> (2,310 sq.ft.)

This floor plan is for illustrative purposes only. It is not drawn to scale. Any measurements, floor areas (including any total floor area), openings and orientations are approximate. No details are guaranteed, they canno be relied upon for any purpose and do not form any part of any agreement. No liability is taken for any error, omission or misstatement. A party must rely upon its own inspection(s). Powered by www.Propertybox.io