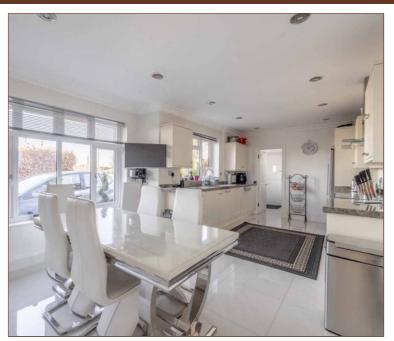

This rarely available five double bedroom detached bungalow is situated on a private road in the centre of Datchet village and just a short walk to a range of shops, schools and transport links (Waterloo Line). The property enjoys spacious accommodation and panoramic views of the village cricket green and is offered to the market in immaculate condition. The ground floor includes a 27ft lounge with fireplace, a 21ft kitchen/diner with granite surfaces, a family bathroom, a utility room and two large bedrooms - bedroom five with ensuite shower room. On the first floor there are a further three double bedrooms with the master bedroom benefiting from an ensuite bathroom and dressing room. Externally the rear garden is 80ft in width and incorporates a swimming pool whilst the front of house provides gravel driveway parking for up to seven cars in addition to the double garage. Properties on this road are rarely available to the market and due to its size and convenient positioning this house would make for an excellent family home.