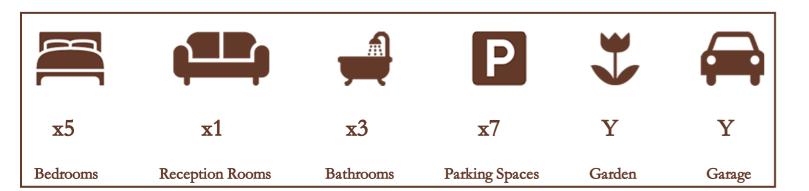

This rarely available five double bedroom detached bungalow is situated on a private road in the centre of Datchet village and just a short walk to a range of shops, schools and transport links (Waterloo Line). The property enjoys spacious accommodation and panoramic views of the village cricket green and is offered to the market in immaculate condition. The ground floor includes a 27ft lounge with fireplace, a 21ft kitchen/diner with granite surfaces, a family bathroom, a utility room and two large bedrooms - bedroom five with ensuite shower room. On the first floor there are a further three double bedrooms with the master bedroom benefiting from an ensuite bathroom and dressing room. Externally the rear garden is 80ft in width and incorporates a swimming pool whilst the front of house provides gravel driveway parking for up to seven cars in addition to the double garage. Properties on this road are rarely available to the market and due to its size and convenient positioning this house would make for an excellent family home.