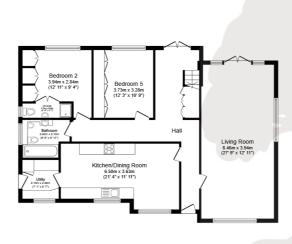

This rarely available five double bedroom detached bungalow is situated on a private road in the centre of Datchet village and just a short walk to a range of shops, schools and transport links (Waterloo Line). The property enjoys spacious accommodation and panoramic views of the village cricket green and is offered to the market in immaculate condition. The ground floor includes a 27ft lounge with fireplace, a 21ft kitchen/diner with granite surfaces, a family bathroom, a utility room and two large bedrooms - bedroom five with ensuite shower room. On the first floor there are a further three double bedrooms with the master bedroom benefiting from an ensuite bathroom and dressing room. Externally the rear garden is 80ft in width and incorporates a swimming pool whilst the front of house provides gravel driveway parking for up to seven cars in addition to the double garage. Properties on this road are rarely available to the market and due to its size and convenient positioning this house would make for an excellent family home.

Floor area 115.8 m² (1,247 sq.ft.)

Floor area 70.1 m² (754 sq.ft.)

Garage Floor area 28.7 m<sup>2</sup> (309 sq.ft.)

TOTAL: 214.6 m<sup>2</sup> (2,310 sq.ft.)

This floor plan is for illustrative purposes only. It is not drawn to scale. Any measurements, floor areas (including any total floor area), openings and orientations are approximate. No details are guaranteed, they canno be relied upon for any purpose and do not form any part of any agreement. No liability is taken for any error, omission or misstatement. A party must rely upon its own inspection(s). Powered by www.Propertybox.io