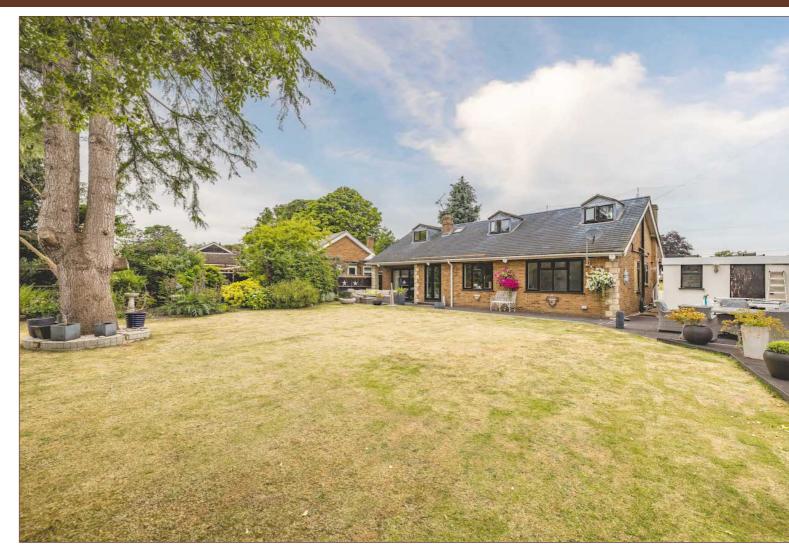

This rarely available five double bedroom detached bungalow is situated on a private road in the centre of Datchet village and just a short walk to a range of shops, schools and transport links (Waterloo Line). The property enjoys spacious accommodation and panoramic views of the village cricket green and is offered to the market in immaculate condition. The ground floor includes a 27ft lounge with fireplace, a 21ft kitchen/diner with granite surfaces, a family bathroom, a utility room and two large bedrooms - bedroom five with ensuite shower room. On the first floor there are a further three double bedrooms with the master bedroom benefiting from an ensuite bathroom and dressing room. Externally the rear garden is 80ft in width and incorporates a swimming pool whilst the front of house provides gravel driveway parking for up to seven cars in addition to the double garage. Properties on this road are rarely available to the market and due to its size and convenient positioning this house would make for an excellent family home.

## External

Gravelled driveway with parking for up to seven cars, outside power point, outside tap, dual access to garden, porch and sensor lights, mature shrubs providing privacy, views over the village cricket green.