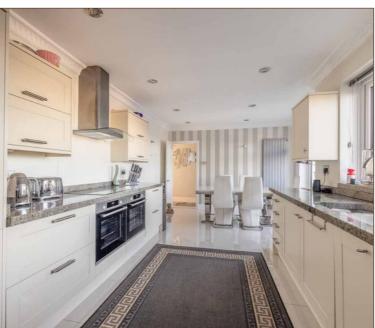

This rarely available five double bedroom detached bungalow is situated on a private road in the centre of Datchet village and just a short walk to a range of shops, schools and transport links (Waterloo Line). The property enjoys spacious accommodation and panoramic views of the village cricket green and is offered to the market in immaculate condition. The ground floor includes a 27ft lounge with fireplace, a 21ft kitchen/diner with granite surfaces, a family bathroom, a utility room and two large bedrooms - bedroom five with ensuite shower room. On the first floor there are a further three double bedrooms with the master bedroom benefiting from an ensuite bathroom and dressing room. Externally the rear garden is 80ft in width and incorporates a swimming pool whilst the front of house provides gravel driveway parking for up to seven cars in addition to the double garage. Properties on this road are rarely available to the market and due to its size and convenient positioning this house would make for an excellent family home.