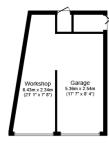

DOUBLE GARAGE

Floor area 115.8 m² (1,247 sq.ft.)

Floor area 70.1 m² (754 sq.ft.)

Garage Floor area 28.7 m<sup>2</sup> (309 sq.ft.)

TOTAL: 214.6 m<sup>2</sup> (2,310 sq.ft.)

This floor plan is for illustrative purposes only. It is not drawn to scale. Any measurements, floor areas (including any total floor area), openings and orientations are approximate. No details are guaranteed, they canno be relied upon for any purpose and do not form any part of any agreement. No liability is taken for any error, omission or misstatement. A party must rely upon its own inspection(s). Powered by www.Propertybox.io