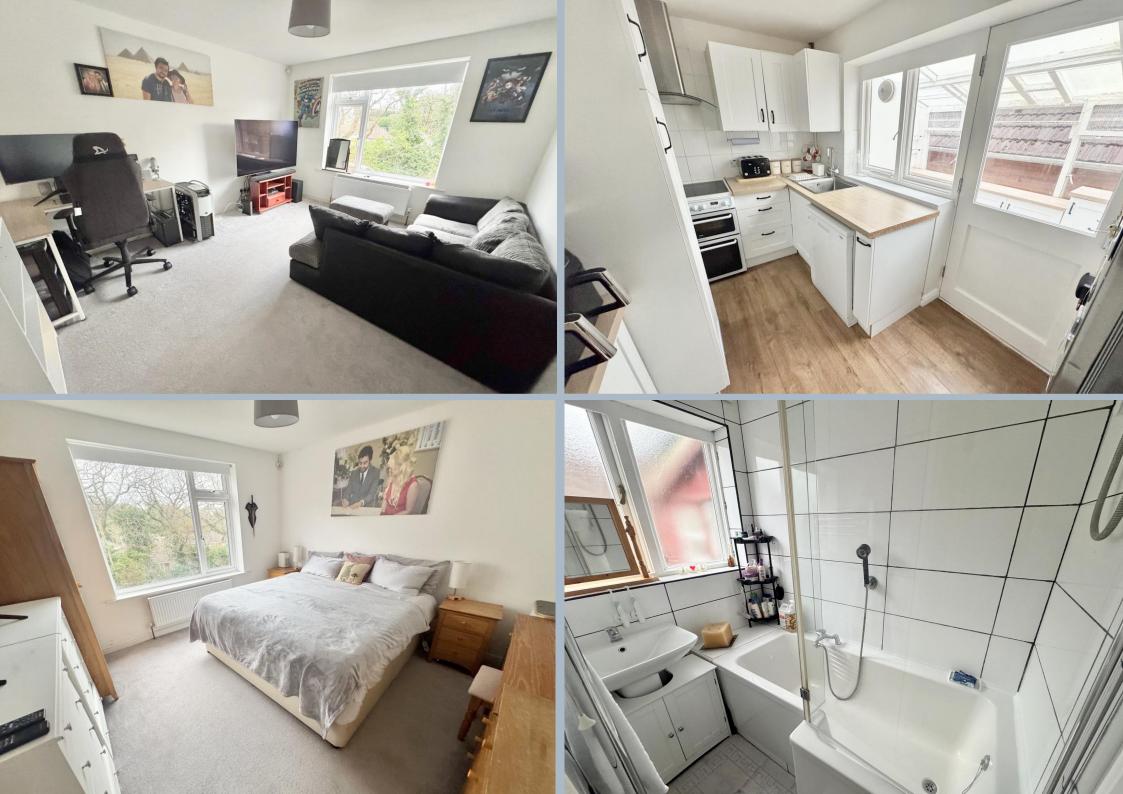

## 313 Alder Road, Poole, Dorset, BH12 5BH FREEHOLD GUIDE PRICE £275,000 - £285,000

A generous sized two double bedroom, 2 reception room detached bungalow, set on an elevated plot and offering further potential to modernise. The current owners have done a lot of updating to include redecoration, new flooring, new boiler and radiators as well as updating the kitchen and bathroom. The bungalow further offers double glazing, gas central heating, enclosed private westerly garden and a small parking space to the front. Located within proximity of shops, restaurants and local schools.

- 2 double bedroom detached bungalow, set in an elevated position
- 2 reception rooms with potential for opening up the kitchen into the dining room
- A private, westerly facing rear garden, measuring approximately 30ft and a tiered front garden
- Updated kitchen with a range of white units to include a cooker, dishwasher and space for fridge/freezer
- Lean to utility room
- Refitted bathroom with separate w.c
- Freshly decorated throughout
- Gas central heating and partial double glazing
- Small parking bay to the front
- The owner has found a forward purchase