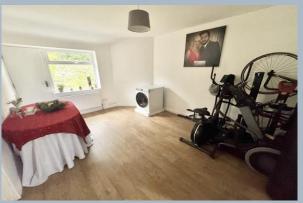

- 2 double bedroom detached bungalow, set in an elevated position
- 2 reception rooms with potential for opening up the kitchen into the dining room
- A private, westerly facing rear garden, measuring approximately 30ft and a tiered front garden
- Updated kitchen with a range of white units to include a cooker, dishwasher and space for fridge/freezer
- Lean to utility room
- Refitted bathroom with separate w.c
- Freshly decorated throughout
- Gas central heating and partial double glazing
- Small parking bay to the front
- The owner has found a forward purchase