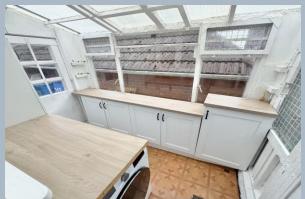

- 2 double bedroom detached bungalow, set in an elevated position
- 2 reception rooms with potential for opening up the kitchen into the dining room
- A private, westerly facing rear garden, measuring approximately 30ft and a tiered front garden
- Updated kitchen with a range of white units to include a cooker, dishwasher and space for fridge/freezer
- Lean to utility room
- Refitted bathroom with separate w.c
- Freshly decorated throughout
- Gas central heating and partial double glazing
- Small parking bay to the front
- The owner has found a forward purchase