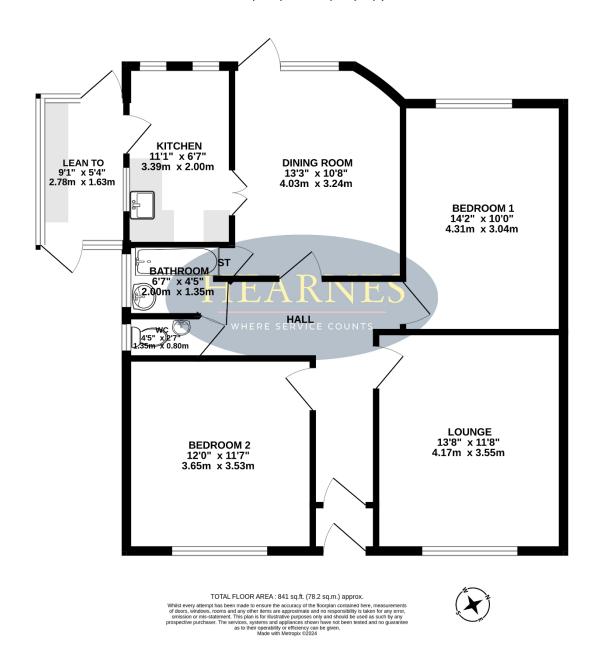

## 313 Alder Road, Poole, Dorset, BH12 5BH FREEHOLD GUIDE PRICE £275,000 - £285,000

A generous sized two double bedroom, 2 reception room detached bungalow, set on an elevated plot and offering further potential to modernise. The current owners have done a lot of updating to include redecoration, new flooring, new boiler and radiators as well as updating the kitchen and bathroom. The bungalow further offers double glazing, gas central heating, enclosed private westerly garden and a small parking space to the front. Located within proximity of shops, restaurants and local schools.

- 2 double bedroom detached bungalow, set in an elevated position
- 2 reception rooms with potential for opening up the kitchen into the dining room
- A private, westerly facing rear garden, measuring approximately 30ft and a tiered front garden
- Updated kitchen with a range of white units to include a cooker, dishwasher and space for fridge/freezer
- Lean to utility room
- Refitted bathroom with separate w.c
- Freshly decorated throughout
- Gas central heating and partial double glazing
- Small parking bay to the front
- The owner has found a forward purchase