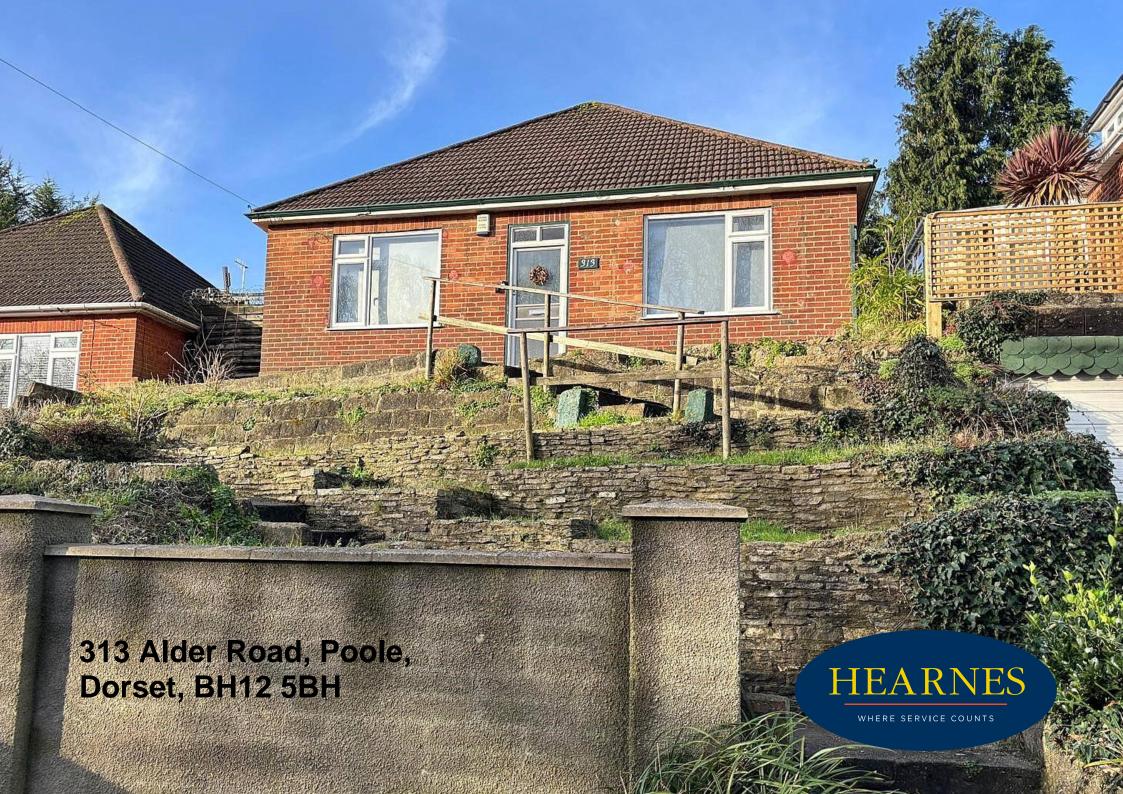

## 313 Alder Road, Poole, Dorset, BH12 5BH FREEHOLD GUIDE PRICE £275,000 - £285,000

A generous sized two double bedroom, 2 reception room detached bungalow, set on an elevated plot and offering further potential to modernise. The current owners have done a lot of updating to include redecoration, new flooring, new boiler and radiators as well as updating the kitchen and bathroom. The bungalow further offers double glazing, gas central heating, enclosed private westerly garden and a small parking space to the front. Located within proximity of shops, restaurants and local schools.

- 2 double bedroom detached bungalow, set in an elevated position
- 2 reception rooms with potential for opening up the kitchen into the dining room
- A private, westerly facing rear garden, measuring approximately 30ft and a tiered front garden
- Updated kitchen with a range of white units to include a cooker, dishwasher and space for fridge/freezer
- Lean to utility room
- Refitted bathroom with separate w.c
- Freshly decorated throughout
- Gas central heating and partial double glazing
- Small parking bay to the front
- The owner has found a forward purchase