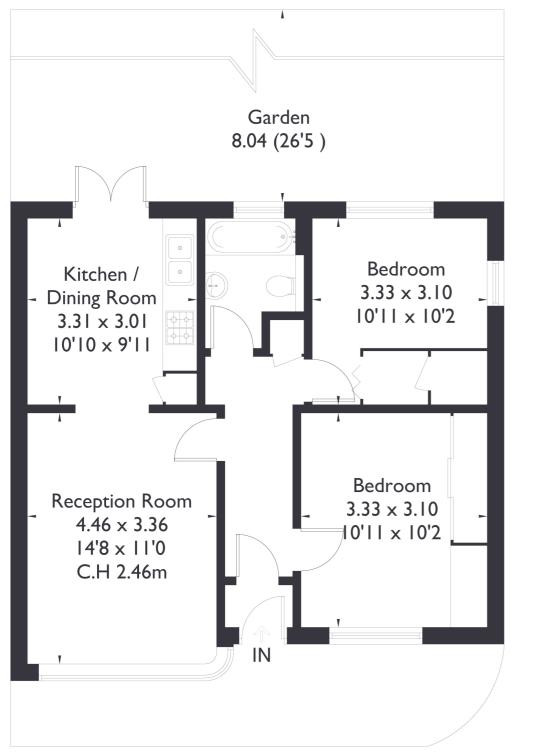

### Cavendish Avenue, W13

Approximate Floor Area = 61.2 sq m / 658 sq ft

**Ground Floor** 