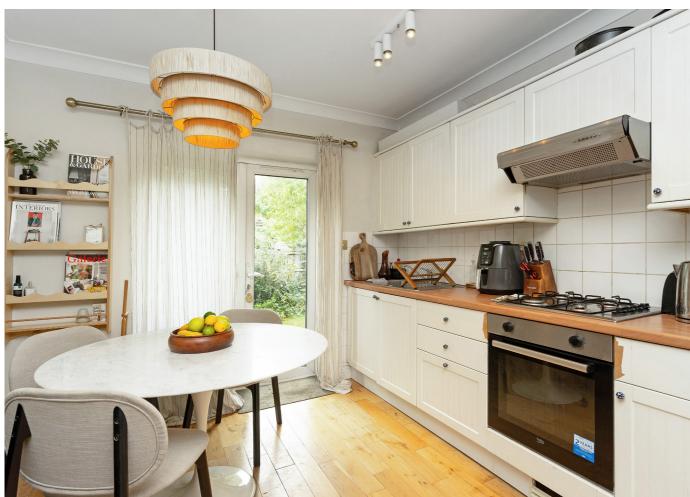

# Cavendish Road, W13 £475,000

Welcome to this beautifully presented ground-floor garden flat, featuring two spacious bedrooms, a modern bathroom, and an inviting open plan kitchen and living space that flows effortlessly into a stunning private garden. The property boasts its own private entrance, ensuring both convenience and privacy. Situated just a 10 minute walk to both West Ealing and Hanwell stations, residents benefit from easy access to the Elizabeth Line.

## Cavendish Road, W13

Whether commuting or enjoying local amenities, this location offers the ideal balance of accessibility and tranquility.

In summary, this two bedroom flat perfectly blends style, functionality, and location. With generously sized bedrooms, a well presented reception area, a separate kitchen, and a charming private garden, it delivers a delightful living experience for those seeking comfort and elegance in a vibrant urban setting. EPC Rating D.