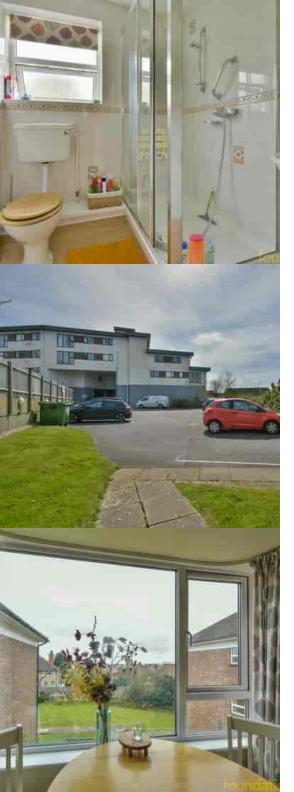

# **Shower Room**

Double glazed pattered window to the rear, a fitted three piece suite comprising; large walkin shower cubicle with chrome fitments and shower over, pedestal wash hand basin, low level WC, radiator.

## Outside

The property is set within well established south facing communal gardens, they are mainly laid to lawn with flower and shrub borders. To the rear of the property, there are clothes drying areas, there is also access to communal sheds and there is a communal car park.

# Living Room

16' 5" into bay x 13' 7" (5.00m into bay x 4.14m) A bright south facing room with double glazed bay window benefiting from elevated views towards the English Channel, radiator, television point.