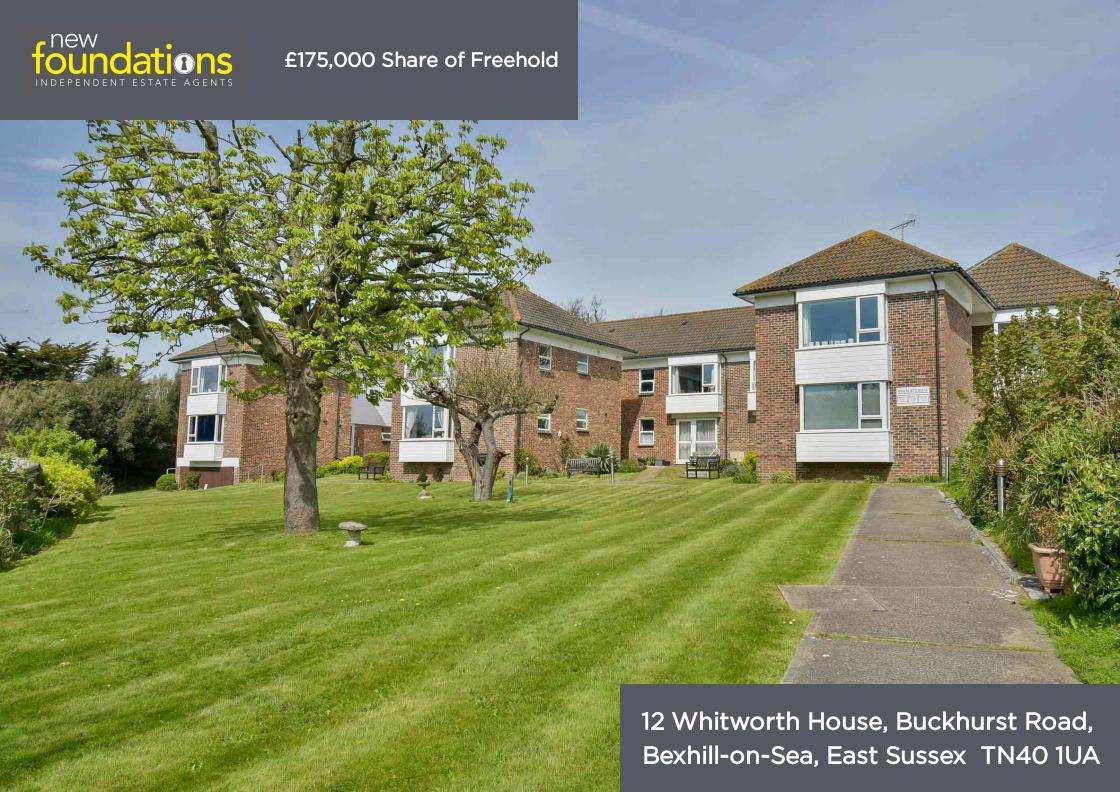

### PROPERTY DESCRIPTION

A bright and well presented one bedroom first floor purpose built apartment ideally situated just outside of the town centre and also within a short walk of Bexhill train station. The accommodation comprises; communal entrance with stairs rising to the first floor, entrance hall with storage cupboard, south facing lounge with lovely sea views, modern kitchen, bedroom, shower room & useful utility/storage room. Outside there are well kept communal garden and a communal car park. To be sold with a share of freehold and CHAIN FREE. EPC - D.

## Outside

The property is set within well established south facing communal gardens, they are mainly laid to lawn with flower and shrub borders. To the rear of the property, there are clothes drying areas, there is also access to communal sheds and there is a communal car park.