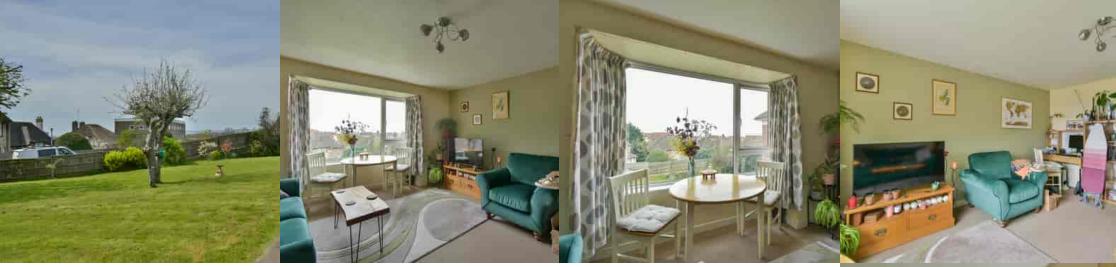

# Living Room

16' 5" into bay x 13' 7" (5.00m into bay x 4.14m) A bright south facing room with double glazed bay window benefiting from elevated views towards the English Channel, radiator, television point.

## Outside

The property is set within well established south facing communal gardens, they are mainly laid to lawn with flower and shrub borders. To the rear of the property, there are clothes drying areas, there is also access to communal sheds and there is a communal car park.