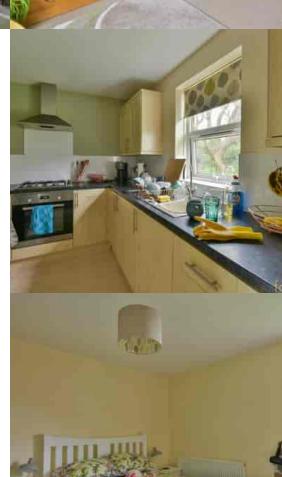

#### Kitchen

12' 5" x 6' 5" (3.78m x 1.96m) Double glazed window to the rear, a modern fitted kitchen comprising; a range of laminate working surfaces with inset stainless steel sink and drainer unit with mixer tap, inset four ring gas hob with stainless steel chimney style extractor fan over, a range of matching wall and base cupboards with fitted drawers, built-in electric oven, part tiled walls, radiator.

### **Entrance Hall**

Accessed via private front door, radiator, thermostat, storage cupboard.