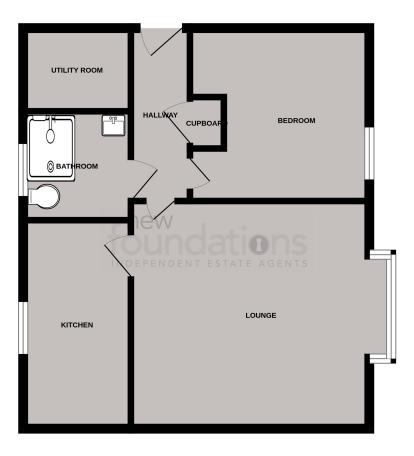

#### **ROOM DESCRIPTIONS**

#### Communal Entrance Hall

Accessed via communal front door, stairs rising to the first floor, entry-phone system.

### **Entrance Hall**

Accessed via private front door, radiator, thermostat, storage cupboard.

# Living Room

16' 5" into bay x 13' 7" (5.00m into bay x 4.14m) A bright south facing room with double glazed bay window benefiting from elevated views towards the English Channel, radiator, television point.

#### Kitchen

12' 5" x 6' 5" (3.78m x 1.96m) Double glazed window to the rear, a modern fitted kitchen comprising; a range of laminate working surfaces with inset stainless steel sink and drainer unit with mixer tap, inset four ring gas hob with stainless steel chimney style extractor fan over, a range of matching wall and base cupboards with fitted drawers, built-in electric oven, part tiled walls, radiator.

## Bedroom

 $10'\ 8''\ x\ 10'\ 3''\ (3.25m\ x\ 3.12m)$  Double glazed window to the front with views towards the English Channel, radiator.

# **Shower Room**

Double glazed pattered window to the rear, a fitted three piece suite comprising; large walkin shower cubicle with chrome fitments and shower over, pedestal wash hand basin, low level WC, radiator.

# **Utility Room**

6' 6'' x 4' 8'' (1.98m x 1.42m) Wall mounted gas boiler, plumbing for washing machine and fitted shelving.