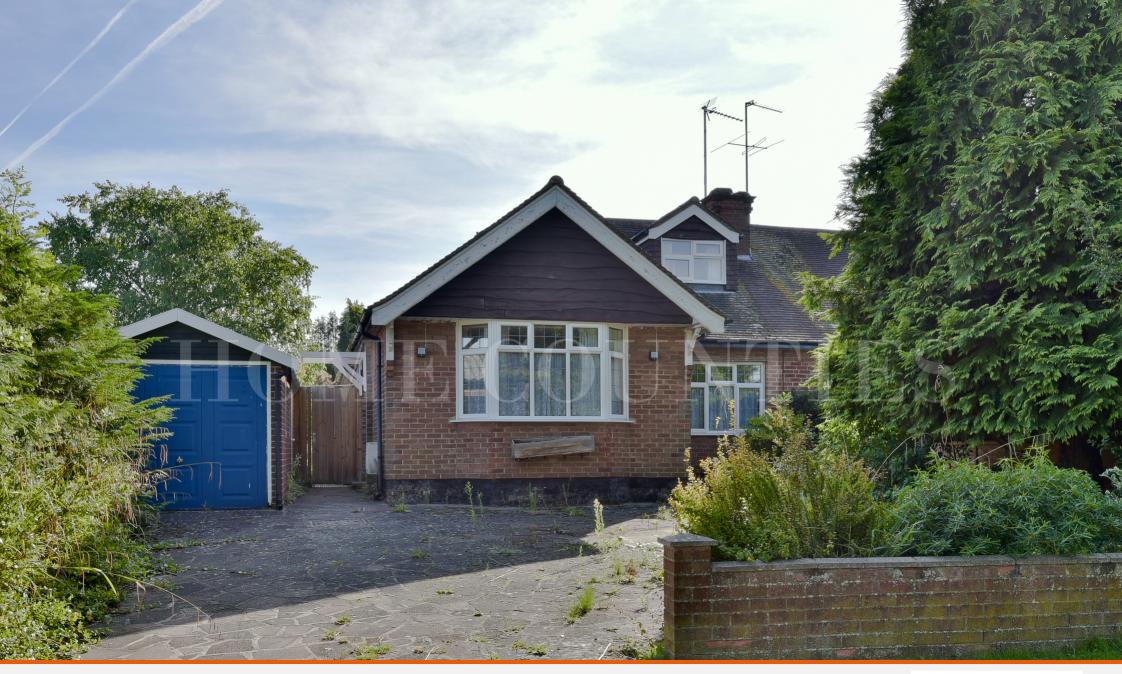

#### Accomodation

An extended FOUR DOUBLE BEDROOM semi detached bungalow ideally located on Park Drive in between Byng Drive and Billy Lows Lane with the benefit of Off Street Parking and garage to the side.

The property benefits from a large rear extension that awards the home with lounge with views over the garden, separate dining room opening into the kitchen and a courtyard garden. There are three double bedrooms on the ground floor and a shower room.

The loft has been converted and benefits from a double bedroom with dual aspect and separate bathroom.

Externally there is ample off street parking, garage and a private 90ft (approx) garden.

Viewing advised