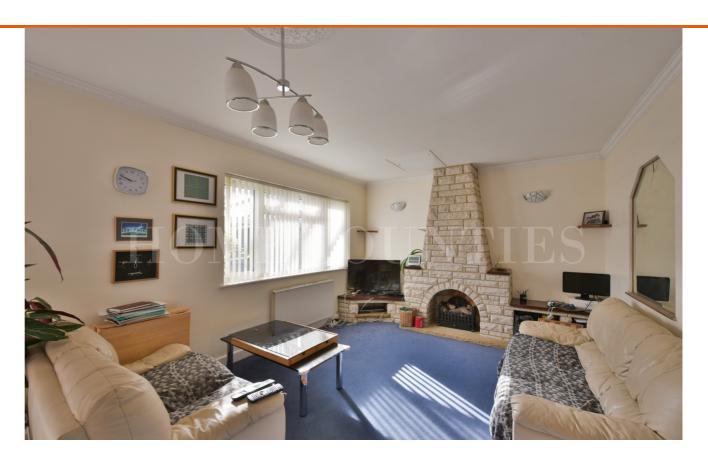

The property benefits from a large rear extension that awards the home with lounge with views over the garden, separate dining room opening into the kitchen and a courtyard garden. There are three double bedrooms on the ground floor and a shower room.