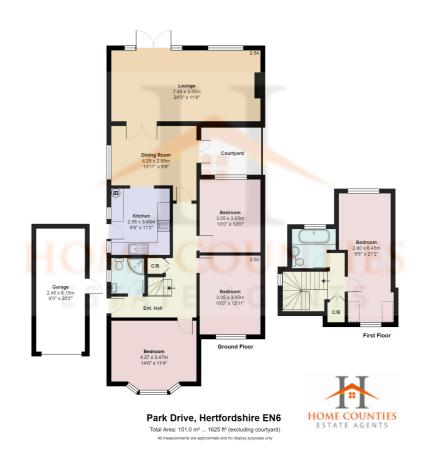

#### Accomodation

An extended FOUR DOUBLE BEDROOM semi detached bungalow ideally located on Park Drive in between Byng Drive and Billy Lows Lane with the benefit of Off Street Parking and garage to the side.

The property benefits from a large rear extension that awards the home with lounge with views over the garden, separate dining room opening into the kitchen and a courtyard garden. There are three double bedrooms on the ground floor and a shower room.

The loft has been converted and benefits from a double bedroom with dual aspect and separate bathroom.

Externally there is ample off street parking, garage and a private 90ft (approx) garden.

Viewing advised