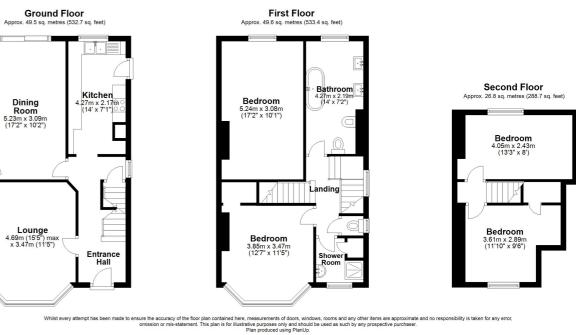

## www.burnapandabel.co.uk

Email folkestone@burnapandabel.co.uk

Phone 01303 258590

www.burnapandabel.co.uk

**Entrance Hall** Lounge 15' 5" x 11' 5" (4.70m x 3.48m) **Dining Room** 17' 2" x 10' 2" (5.23m x 3.10m) Kitchen 14' 0" x 7' 1" (4.27m x 2.16m) **First Floor Landing** Bedroom One 12' 7" x 11' 5" (3.84m x 3.48m) Shower Room **Bedroom Two** 17' 2" x 10' 1" (5.23m x 3.07m) Bathroom 14' 0" x 7' 2" (4.27m x 2.18m) Second Floor Landing **Bedroom Three** 13' 3" x 8' 0" (4.04m x 2.44m) **Bedroom Four** 11' 10" x 9' 6" (3.61m x 2.90m) Cellar 15' 9" x 5' 11" (4.80m x 1.80m) **Double Garage** 20' 1" x 18' 7" (6.12m x 5.66m) Located in Lawrence Close, just a minute walk from the property. **Rear Garden** 