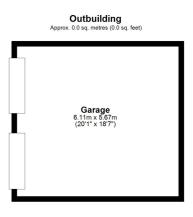

## www.burnapandabel.co.uk

Email folkestone@burnapandabel.co.uk

Phone 01303 258590

www.burnapandabel.co.uk

**Entrance Hall** Lounge 15' 5" x 11' 5" (4.70m x 3.48m) **Dining Room** 17' 2" x 10' 2" (5.23m x 3.10m) Kitchen 14' 0" x 7' 1" (4.27m x 2.16m) **First Floor Landing** Bedroom One 12' 7" x 11' 5" (3.84m x 3.48m) Shower Room **Bedroom Two** 17' 2" x 10' 1" (5.23m x 3.07m) Bathroom 14' 0" x 7' 2" (4.27m x 2.18m) Second Floor Landing **Bedroom Three** 13' 3" x 8' 0" (4.04m x 2.44m) **Bedroom Four** 11' 10" x 9' 6" (3.61m x 2.90m) Cellar 15' 9" x 5' 11" (4.80m x 1.80m) **Double Garage** 20' 1" x 18' 7" (6.12m x 5.66m) Located in Lawrence Close, just a minute walk from the property. **Rear Garden** 