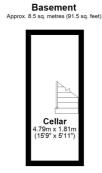

## www.burnapandabel.co.uk

Email folkestone@burnapandabel.co.uk

Phone 01303 258590

www.burnapandabel.co.uk

**Entrance Hall** Lounge 15' 5" x 11' 5" (4.70m x 3.48m) **Dining Room** 17' 2" x 10' 2" (5.23m x 3.10m) Kitchen 14' 0" x 7' 1" (4.27m x 2.16m) **First Floor Landing** Bedroom One 12' 7" x 11' 5" (3.84m x 3.48m) Shower Room **Bedroom Two** 17' 2" x 10' 1" (5.23m x 3.07m) Bathroom 14' 0" x 7' 2" (4.27m x 2.18m) Second Floor Landing **Bedroom Three** 13' 3" x 8' 0" (4.04m x 2.44m) **Bedroom Four** 11' 10" x 9' 6" (3.61m x 2.90m) Cellar 15' 9" x 5' 11" (4.80m x 1.80m) **Double Garage** 20' 1" x 18' 7" (6.12m x 5.66m) Located in Lawrence Close, just a minute walk from the property. **Rear Garden** 