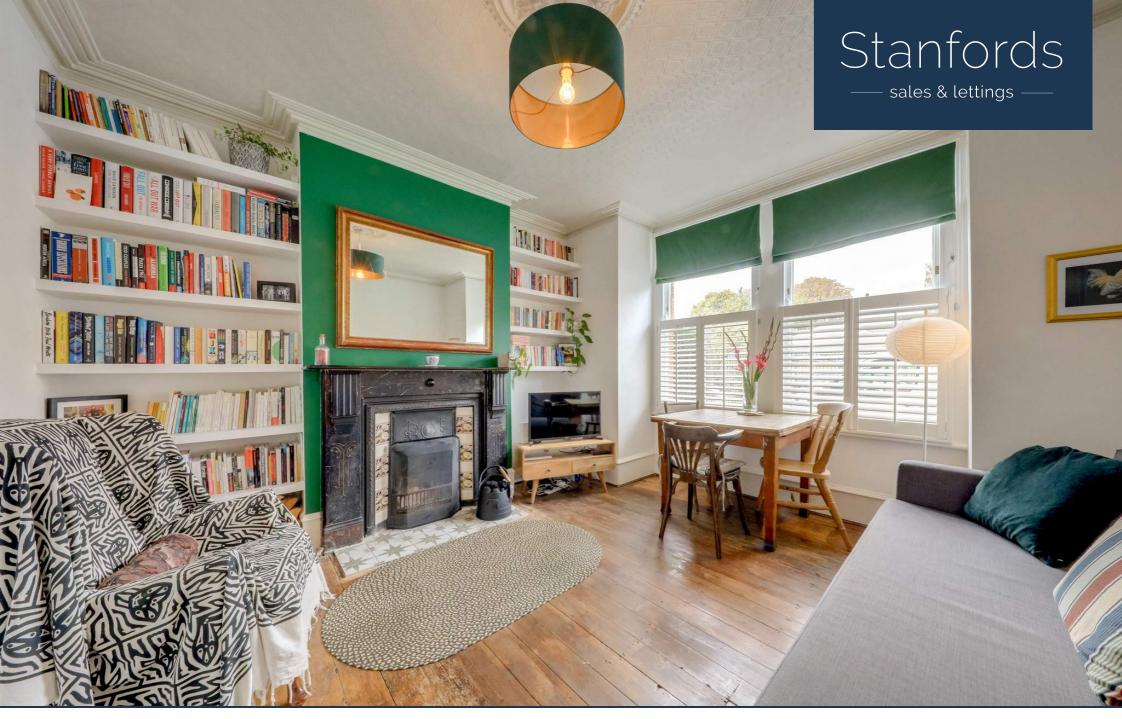

# Read all about it...

A beautifully presented two-bedroom flat set on the ground floor of a period conversion on Leahurst Road in Hither Green. In excellent throughout, this property spans over 610sqft of internal space and consists of a bright reception room, two double bedrooms, a kitchen with a patio door and a three-piece white suite bathroom. The flat also benefits from a lovingly maintained south-facing garden that has access from both the kitchen and rear bedroom.

# Reception Room

4.03m x 3.93m (13' 3" x 12' 11")

Pendant light, sash windows with wooden shutters, wall-to-ceiling cornice, alcove shelving, fireplace with tiled hearth, radiator, hardwood floorboards.