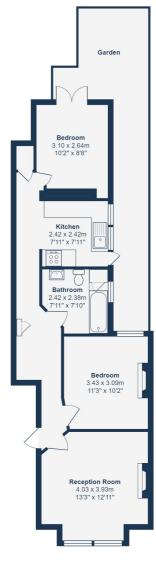

#### **GROUND FLOOR**

#### Hallway

Pendant light, storage cupboard, hardwood floorboards.

# Reception Room

4.03m x 3.93m (13' 3" x 12' 11")

Pendant light, sash windows with wooden shutters, wall-to-ceiling cornice, alcove shelving, fireplace with tiled hearth, radiator, hardwood floorboards.

#### Bedroom

Pendant light, sash window, fireplace with tiled hearth, radiator, hardwood floorboards. Garden

### Bedroom

Pendant light, patio doors to the garden, radiator, hardwood floorboards.

## **Kitchen**

2.42m x 2.38m (7' 11" x 7' 10")

Pendant lights, window and patio door to the garden, matching base units, laminate top surfaces, gas oven and hob, stainless steel sink with drainer, radiator, tiled flooring.

#### **Bathroom**

2.42m x 2.38m (7' 11" x 7' 10")

Pendant light, frosted sash window, storage cupboard, tiled walls, bathtub, sink, heated towel rail, WC, laminate flooring.

# Like what you see?

Call 020 8852 0026 or email us at hithergreen@stanfordestates.london to arrange a viewing or request further information

**Ground Floor** 

Total Area: 57.1 m2 ... 614 ft2 (excluding garden)