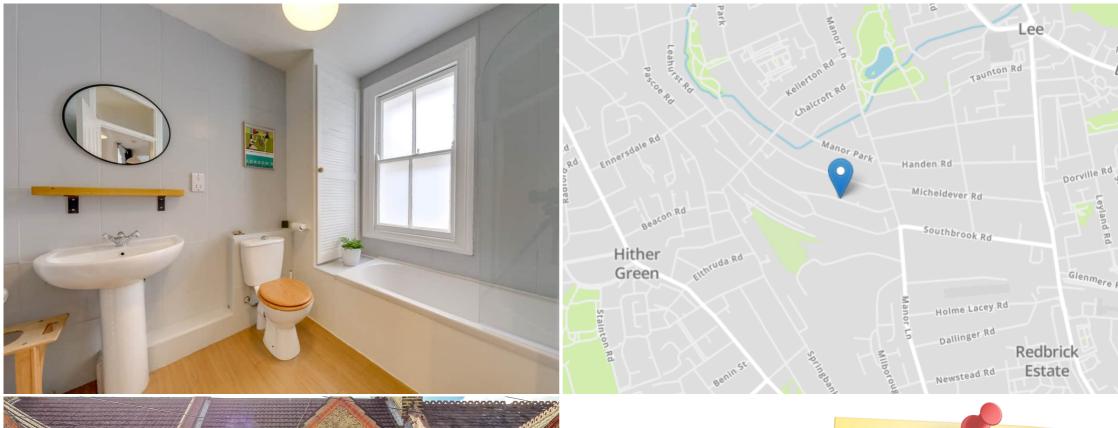

#### **Bathroom**

2.42m x 2.38m (7' 11" x 7' 10")

Pendant light, frosted sash window, storage cupboard, tiled walls, bathtub, sink, heated towel rail, WC, laminate flooring.

Ideally situated just 0.2 miles from Hither Green Station, it provides a range of commuter services directly into Central London, including London Bridge in just 10 minutes. Locally the property also benefits from being in close proximity to a variety of amenities, including independent shops, cafes and restaurants, and just a short walk away from the popular Manor Park, with green open spaces, a lake, and tennis courts.