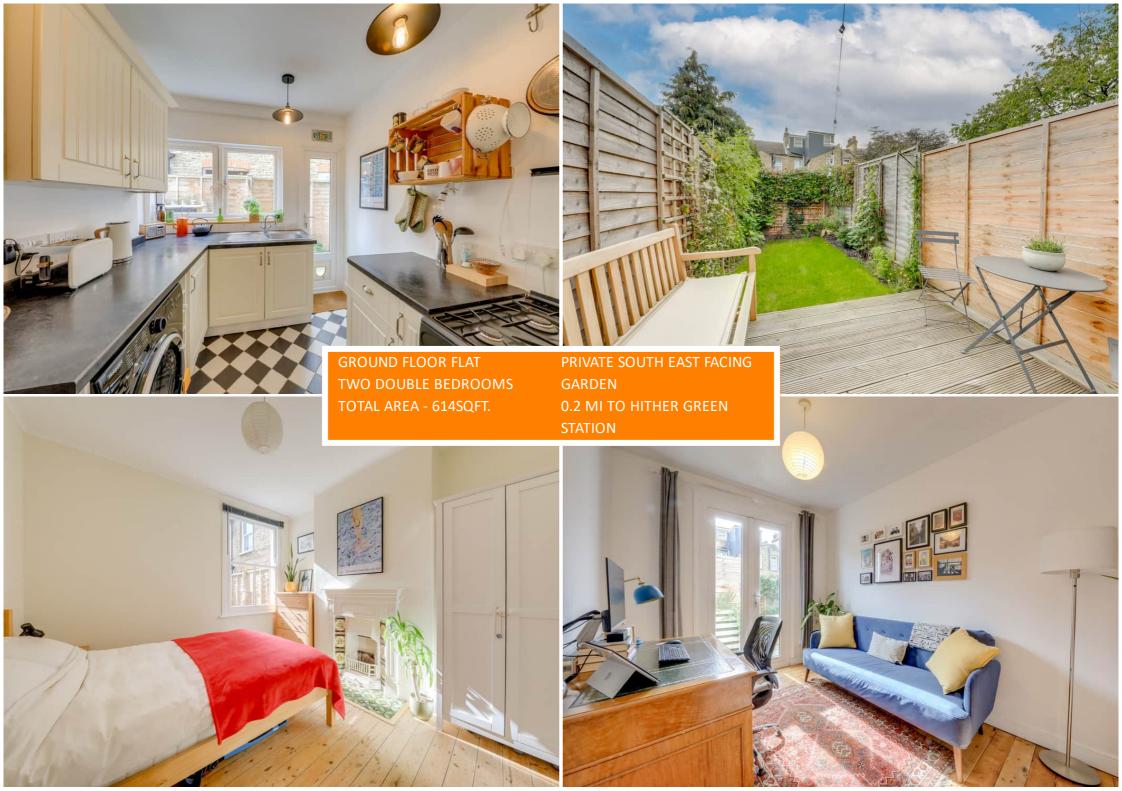

# Read all about it...

A beautifully presented two-bedroom flat set on the ground floor of a period conversion on Leahurst Road in Hither Green. In excellent throughout, this property spans over 610sqft of internal space and consists of a bright reception room, two double bedrooms, a kitchen with a patio door and a three-piece white suite bathroom. The flat also benefits from a lovingly maintained south-facing garden that has access from both the kitchen and rear bedroom.

### Bedroom

Pendant light, patio doors to the garden, radiator, hardwood floorboards.

## **Kitchen**

2.42m x 2.38m (7' 11" x 7' 10")

Pendant lights, window and patio door to the garden, matching base units, laminate top surfaces, gas oven and hob, stainless steel sink with drainer, radiator, tiled flooring.

## **OUTSIDE**

Tiered garden with gravelled pathway to decked dining area, well-maintained lawn and flowerbeds.