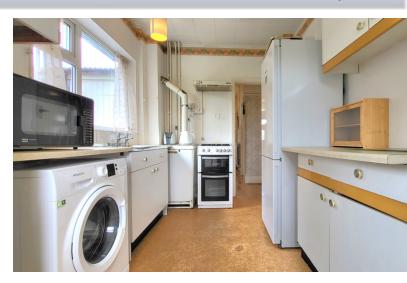

#### **KITCHEN**

12' 6" x 8' 0" (3.81m x 2.44m) (approx) Fitted with a range of base and eye level units with work surfaces over, stainless steel sink unit, space for a cooker, plumbing for a washing machine, space for a fridge / freezer and radiator. UPVC double glazed window to side, UPVC double glazed window to rear and door to side.