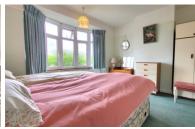

## **BEDROOM 1**

10' 5"(min) x 12' 7"(into bay) (3.17m x 3.84m) 11' 3" (min) x 12' 4" (max) (3.17m x 3.84m) (approx) UPVC double glazed bay window to front and radiator.