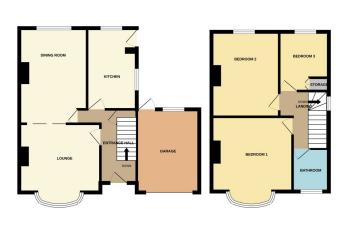

#### **ENTRANCE**

5' 7" (min) x 12' 1" (1.70m x 3.68m) (approx) Door to front, window to side, understairs cupboard, stairs to first floor and radiator.

#### **KITCHEN**

12' 6" x 8' 0" (3.81m x 2.44m) (approx) Fitted with a range of base and eye level units with work surfaces over, stainless steel sink unit, space for a cooker, plumbing for a washing machine, space for a fridge / freezer and radiator. UPVC double glazed window to side, UPVC double glazed window to rear and door to side.

#### DINING ROOM

 $12' 4" \times 10' 5"$  (max) (3.76m x 317m) 8' 9" (min) (2.67m) (approx) UPVC double glazed window to rear and radiator. Sliding door to:-

#### LIVING

10' 4" (min) 12' 6"(into bay)x 12' 4"(max)(3.81m x 3.76m) 11' 1"(min) (3.76m) (approx) UPVC bay window to front and radiator.

#### FIRST FLOOR LANDING

UPVC double glazed window to side and loft access.

## **BEDROOM 1**

10' 5"(min) x 12' 7"(into bay) (3.17m x 3.84m) 11' 3" (min) x 12' 4" (max) (3.17m x 3.84m) (approx) UPVC double glazed bay window to front and radiator.

# **BEDROOM 2**

 $12' 4" \times 10' 4"$  (max) (3.76m x 3.15m) 9' 3"(min) (2.82m) (approx) UPVC double glazed window to rear, two built in wardrobes and radiator.

## **BEDROOM 3**

7' 7" (max) x 9' 0" (max) (2.31m x 2.74m) (approx) UPVC double glazed window to rear, cupboard and radiator.

## **SHOWER ROOM**

6' 4" x 5' 6" (1.93m x 1.68m) (approx) Fitted with a three piece suite comprising low level W/C, wash hand basin, shower cubicle and radiator. UPVC double glazed window to front.

#### GARAGE

13' 4" x 9' 6" (4.06m x 2.90m) (approx) Up and over door, window to rear and door to rear.

## **AGENT NOTES**

The floorplan is for illustrative purposes only. Fixtures and fittings do not represent the current state of the property. Not to scale and is meant as a guide only.