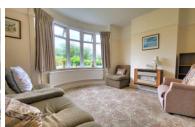

#### LIVING

10' 4" (min) 12' 6"(into bay)x 12' 4"(max)(3.81m x 3.76m) 11' 1"(min) (3.76m) (approx) UPVC bay window to front and radiator.