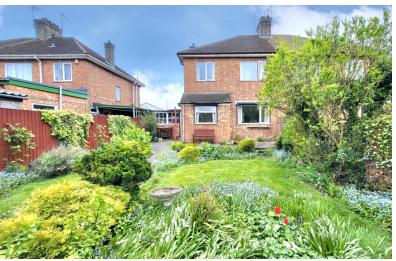

#### **OUTSIDE**

The front has parking and a lawn area. The rear of the property has fencing, laid to lawn and mature shrubs.