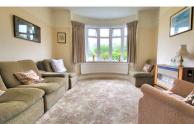

#### LIVING

10' 4" (min) 12' 6"(into bay)x 12' 4"(max)(3.81m x 3.76m) 11' 1"(min) (3.76m) (approx) UPVC bay window to front and radiator.