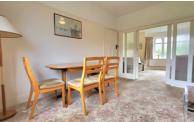

#### DINING ROOM

 $12' 4" \times 10' 5"$  (max) (3.76m x 317m) 8' 9" (min) (2.67m) (approx) UPVC double glazed window to rear and radiator. Sliding door to:-