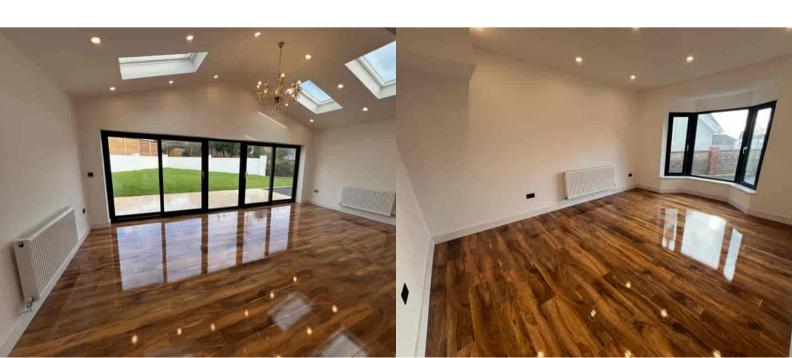

## **Open Plan Living**

6.68m x 6.89m (21' 11" x 22' 7") To furthest point.

This spacious area comprises of an extended bright and airy lounge with four sky lights, high gloss laminate flooring, bifold doors overlooking the garden, two radiators and spot lighting.

### Bedroom One

4.64m x 3.73m (15' 3" x 12' 3")

High gloss laminate flooring, radiator, bay window to front.

### **Bedroom Two**

3.73m x 3.36m (12' 3" x 11' 0")

High gloss laminate flooring, radiator, bay window to front.