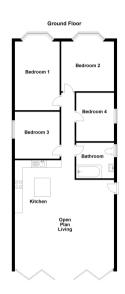

## **ROOM DESCRIPTIONS**

## **Open Plan Living**

6.68m x 6.89m (21' 11" x 22' 7") To furthest point.

This spacious area comprises of an extended bright and airy lounge with four sky lights, high gloss laminate flooring, bifold doors overlooking the garden, two radiators and spot lighting.

## Kitchen

A modern fitted kitchen with a range of high gloss units and complimentary island, with marble effect work top over. Offering integrated fridge, freezer, dishwasher, oven and hob with extractor over.

### Bedroom One

4.64m x 3.73m (15' 3" x 12' 3")

High gloss laminate flooring, radiator, bay window to front.

### **Bedroom Two**

3.73m x 3.36m (12' 3" x 11' 0")

High gloss laminate flooring, radiator, bay window to front.

# **Bedroom Three**

3.17m x 2.90m (10' 5" x 9' 6")

High gloss laminate flooring, radiator, window to side.

## Bedroom Four

3.27m x 2.65m (10' 9" x 8' 8")

High gloss laminate flooring, radiator, window to side.

### Bathroom

2.63m x 1.86m (8' 8" x 6' 1")

Boasting a steam shower cabin hydro system with features such as Bluetooth, massage spa with jet and rainfall shower head, low level WC, oval counter top basin with vanity, towel heater, laminate vinyl tile, marble effect wall panels, frosted window to side.