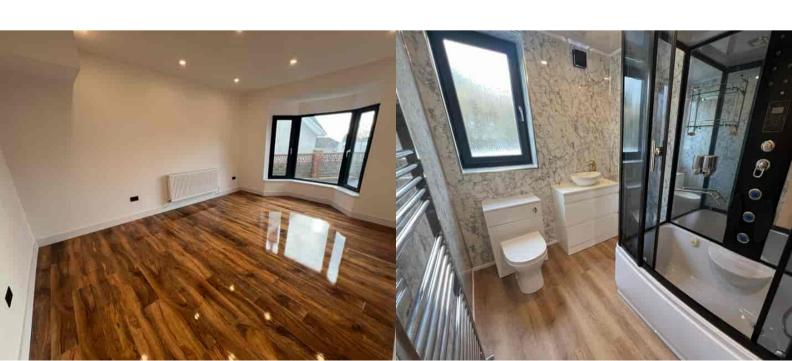

### Bedroom One

4.64m x 3.73m (15' 3" x 12' 3")

High gloss laminate flooring, radiator, bay window to front.

### **Bedroom Two**

3.73m x 3.36m (12' 3" x 11' 0")

High gloss laminate flooring, radiator, bay window to front.

### Bathroom

2.63m x 1.86m (8' 8" x 6' 1")

Boasting a steam shower cabin hydro system with features such as Bluetooth, massage spa with jet and rainfall shower head, low level WC, oval counter top basin with vanity, towel heater, laminate vinyl tile, marble effect wall panels, frosted window to side.