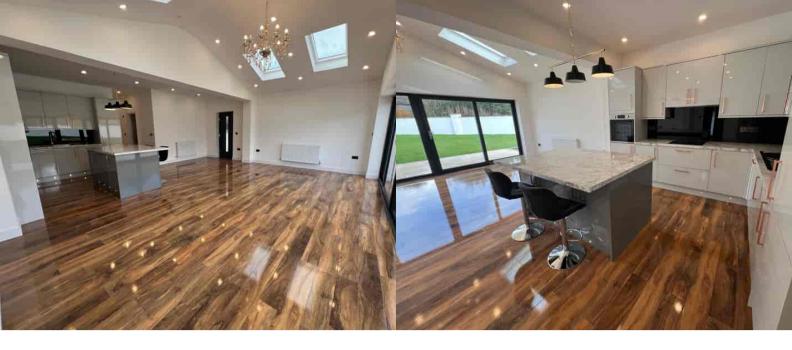

## **Open Plan Living**

6.68m x 6.89m (21' 11" x 22' 7") To furthest point.

This spacious area comprises of an extended bright and airy lounge with four sky lights, high gloss laminate flooring, bifold doors overlooking the garden, two radiators and spot lighting.

## Kitchen

A modern fitted kitchen with a range of high gloss units and complimentary island, with marble effect work top over. Offering integrated fridge, freezer, dishwasher, oven and hob with extractor over.