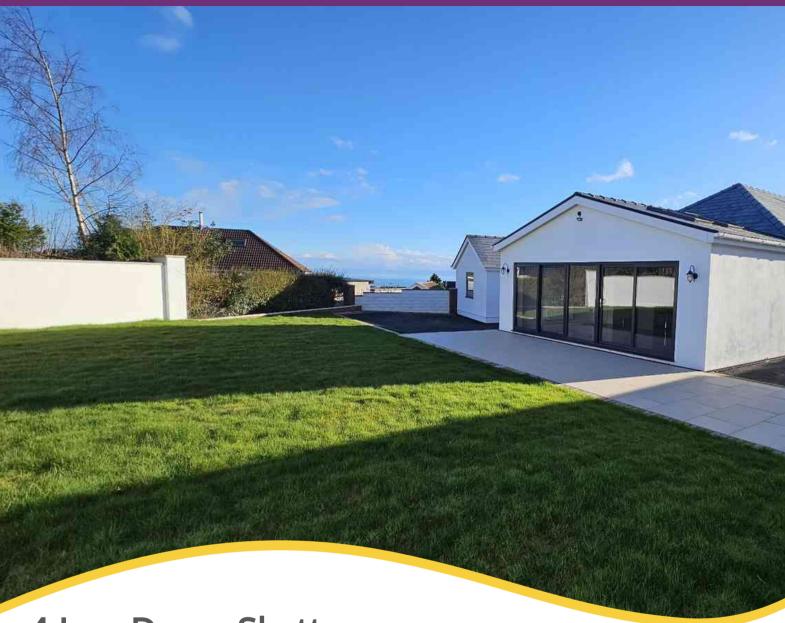

Externally there is off road parking to the front, detached garage/outhouse to the side, with a beautiful garden laid to lawn at the rear with patio area, which offers beautiful views of Mumbles and Swansea Bay.

### External

The front of the property offers off road parking leading to a detached outhouse with roller garage door and side PVC door with window.

To the rear, the property boasts a lovely patio area with garden laid to lawn and offer beautiful views over Swansea Bay.