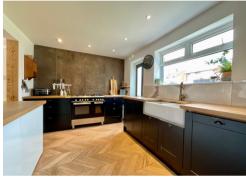

Upon entering the open plan interior, an office area is to the left along with a downstairs w/c and cloaks cupboard. Stairs rise to the first floor. A herringbone hard wood floor extends from the entrance, through the dining area into the open plan modern kitchen divided by a central island breakfast bar. The dual aspect, good size lounge/diner features wood panelling and ample space for an l-shaped sofa and dining table.