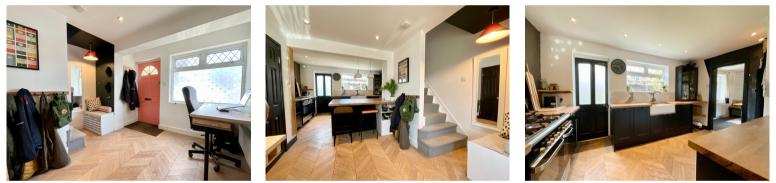

Upon entering the open plan interior, an office area is to the left along with a downstairs w/c and cloaks cupboard. Stairs rise to the first floor. A herringbone hard wood floor extends from the entrance, through the dining area into the open plan modern kitchen divided by a central island breakfast bar. The dual aspect, good size lounge/diner features wood panelling and ample space for an l-shaped sofa and dining table.