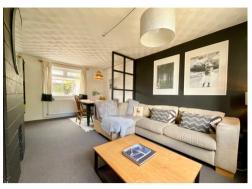

Upon entering the open plan interior, an office area is to the left along with a downstairs w/c and cloaks cupboard. Stairs rise to the first floor. A herringbone hard wood floor extends from the entrance, through the dining area into the open plan modern kitchen divided by a central island breakfast bar. The dual aspect, good size lounge/diner features wood panelling and ample space for an l-shaped sofa and dining table.