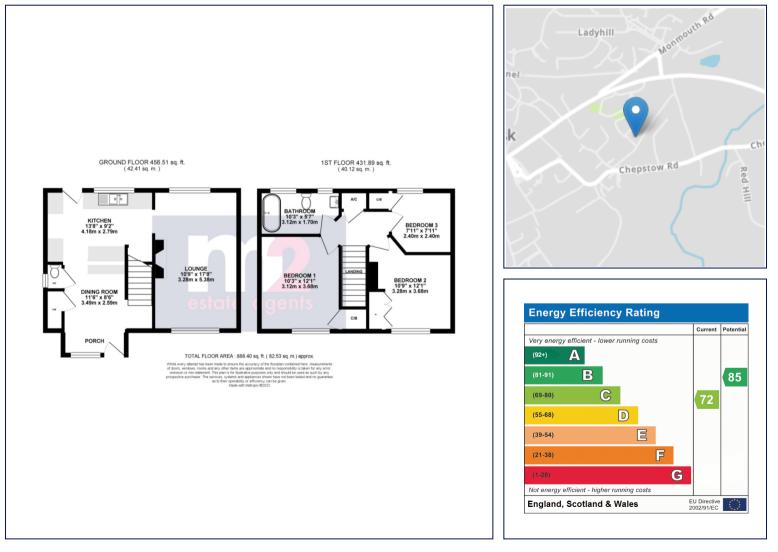

Upstairs the landing provides access to 3 good sized bedrooms all having built in storage or wardrobes. A refitted bathroom benefits from a shower over the bath.

A driveway to the front is laid with Cotswold stone providing parking for numerous vehicles, side access leads to the rear garden. Enclosed by fencing the rear garden features a full width stone tiled patio leading onto a garden laid with Astro turf. A large decked area with pergola over is an ideal outside entertaining space. Services:

All mains services connected. Council Tax Band:

Band E

All room sizes are approximate. Electrical installations, plumbing, central heating and drainage installations are noted on the basis of a visual inspection only. They have not been tested and no warranty of condition or fitness for purpose is implied in their inclusion. Potential purchasers are warned that they must make their own enquiries as to the condition of the appliances, installations or any element of the structure or fabric of the property.