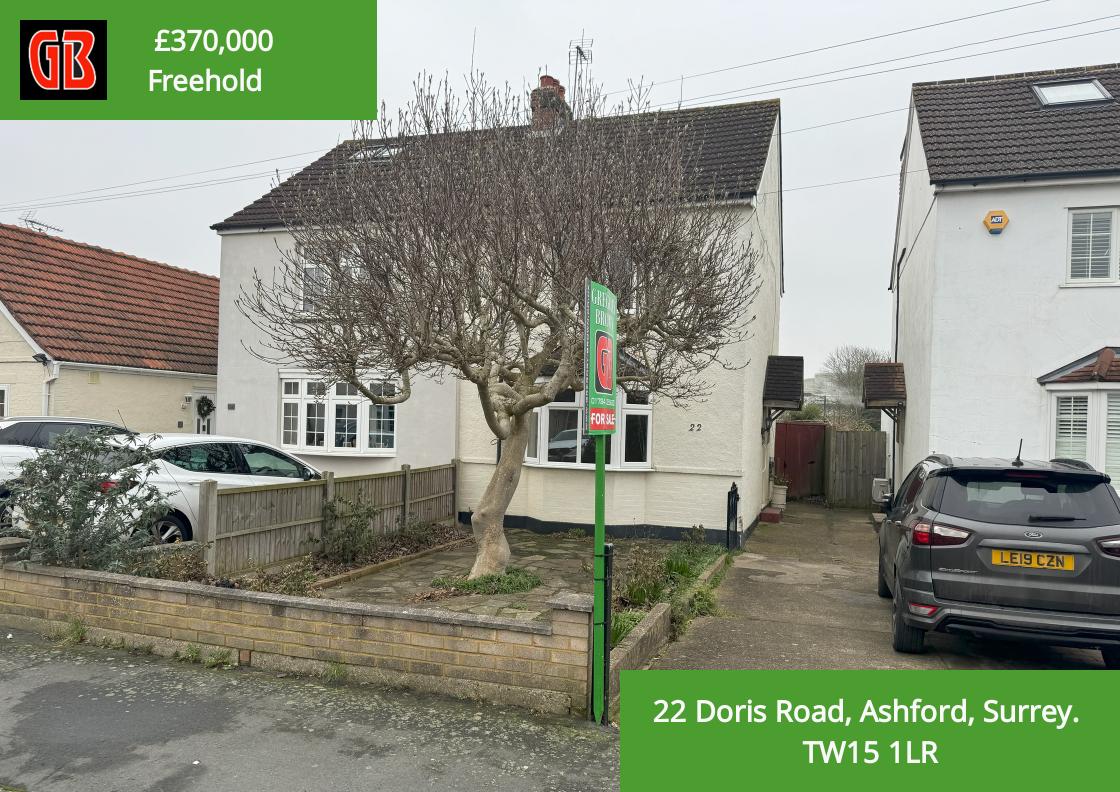

## PROPERTY DESCRIPTION

Offered with NO ONWARD CHAIN this semi detached house is situated in this popular cul-de-sac location which is close to schools and public transport. The property requires modernisation and also offers scope for extensions subject to the usual planning permissions. The accommodation comprises of two reception rooms, kitchen, two bedrooms and a bathroom upstairs, there is a shared drive which leads to a large rear garden and garage. Please contact the sole agents Gregory Brown to make an appointment to view.

## **FEATURES**

- Semi detached house
- Two receptiom Rooms
- Two bedooms
- garage and parking

- Large garden
- No onward chain
- Renovation required