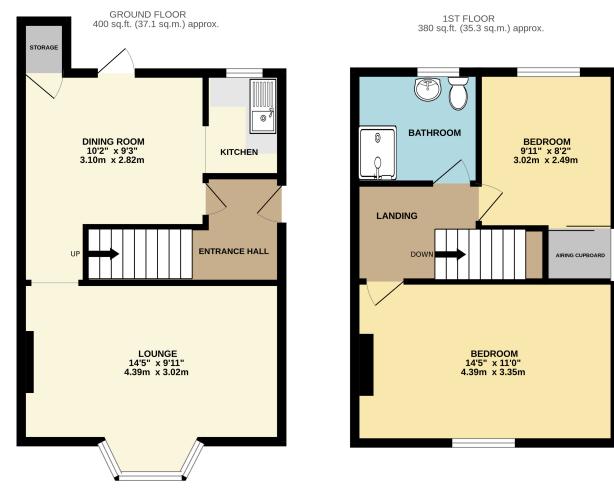

## **ROOM DESCRIPTIONS**

TOTAL FLOOR AREA: 779 sq.ft. (72.4 sq.m.) approx.

Whilst every attempt has been made to ensure the accuracy of the floorplan contained here, measurements of doors, windows, rooms and any other items are approximate and no responsibility is taken for any error, omission or mis-statement. This plan is for illustrative purposes only and should be used as such by any prospective purchaser. The services, systems and appliances shown have not been tested and no guarantee as to their operability or efficiency can be given.