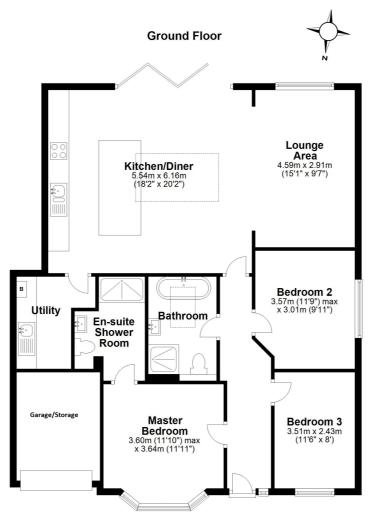

A truly incredible three bedroom detached bungalow which has undergone a total refurbishment and upgrade throughout. Internal viewing comes highly recommended to fully appreciate this quality home.

The property offers spacious accommodation throughout, fitted with a quality Wentworth kitchen which has a full range of integrated Siemans appliances. The kitchen, utility room, lounge and hallway all have Oak engineered Herringbone flooring and the bedrooms have brand new carpets. New gas central heating system with a Worcester boiler. Upcv double glazed windows and an aluminium framed bi-folding door overlooking the rear garden. Oak veneered internal glazed and solid doors. Main bedroom with a luxury ensuite shower room and a luxury four piece main bathroom.