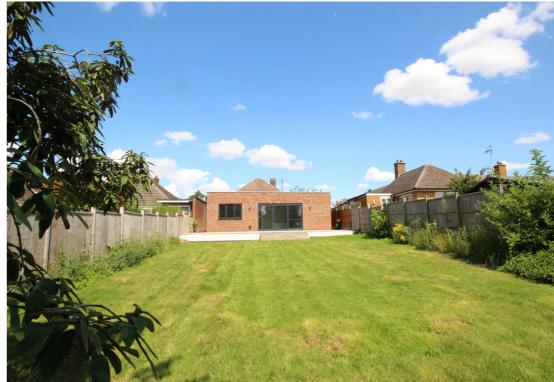

Wheat Hill is a quiet cul-de-sac location in a much sought after area, a short walk from the town centre and train station

- Modern kitchen fitted by Wentworth with a full range of Siemens integrated appliances.
- Oak engineered Herringbone flooring and new carpets in the bedrooms.
- Upvc replacement double glazed windows.
- Oak veneered solid and glazed internal doors.
- New Gas Central Heating System With Worcester Boiler.
- Large 90ft South facing garden.
- No upper chain/vacant possession.