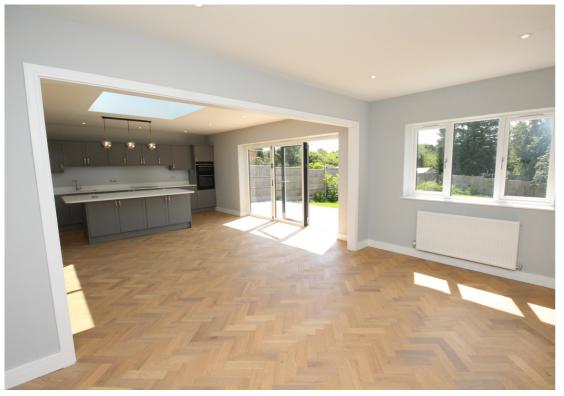

A truly incredible three bedroom detached bungalow which has undergone a total refurbishment and upgrade throughout. Internal viewing comes highly recommended to fully appreciate this quality home.

The property offers spacious accommodation throughout, fitted with a quality Wentworth kitchen which has a full range of integrated Siemans appliances. The kitchen, utility room, lounge and hallway all have Oak engineered Herringbone flooring and the bedrooms have brand new carpets. New gas central heating system with a Worcester boiler. Upcv double glazed windows and an aluminium framed bi-folding door overlooking the rear garden. Oak veneered internal glazed and solid doors. Main bedroom with a luxury ensuite shower room and a luxury four piece main bathroom.

Wheat Hill is a quiet cul-de-sac location in a much sought after area, a short walk from the town centre and train station

- Modern kitchen fitted by Wentworth with a full range of Siemens integrated appliances.
- Oak engineered Herringbone flooring and new carpets in the bedrooms.
- Upvc replacement double glazed windows.
- Oak veneered solid and glazed internal doors.
- New Gas Central Heating System With Worcester Boiler.
- Large 90ft South facing garden.
- No upper chain/vacant possession.