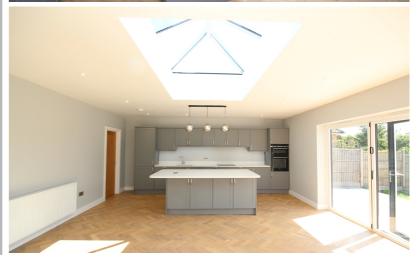

A truly incredible three bedroom detached bungalow which has undergone a total refurbishment and upgrade throughout. Internal viewing comes highly recommended to fully appreciate this quality home.

The property offers spacious accommodation throughout, fitted with a quality Wentworth kitchen which has a full range of integrated Siemans appliances. The kitchen, utility room, lounge and hallway all have Oak engineered Herringbone flooring and the bedrooms have brand new carpets. New gas central heating system with a Worcester boiler. Upcv double glazed windows and an aluminium framed bi-folding door overlooking the rear garden. Oak veneered internal glazed and solid doors. Main bedroom with a luxury ensuite shower room and a luxury four piece main bathroom.