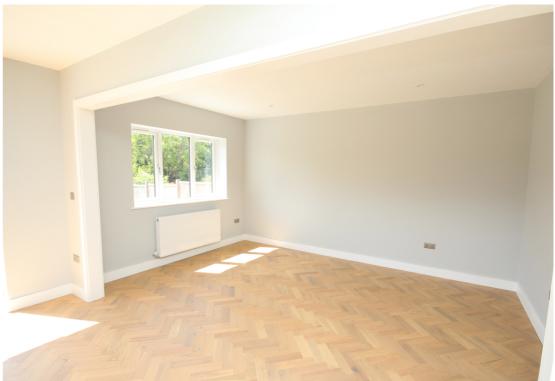

A truly incredible three bedroom detached bungalow which has undergone a total refurbishment and upgrade throughout. Internal viewing comes highly recommended to fully appreciate this quality home.

The property offers spacious accommodation throughout, fitted with a quality Wentworth kitchen which has a full range of integrated Siemans appliances. The kitchen, utility room, lounge and hallway all have Oak engineered Herringbone flooring and the bedrooms have brand new carpets. New gas central heating system with a Worcester boiler. Upcv double glazed windows and an aluminium framed bi-folding door overlooking the rear garden. Oak veneered internal glazed and solid doors. Main bedroom with a luxury ensuite shower room and a luxury four piece main bathroom.

Wheat Hill is a quiet cul-de-sac location in a much sought after area, a short walk from the town centre and train station

- Modern kitchen fitted by Wentworth with a full range of Siemens integrated appliances.
- Oak engineered Herringbone flooring and new carpets in the bedrooms.
- Upvc replacement double glazed windows.
- Oak veneered solid and glazed internal doors.
- New Gas Central Heating System With Worcester Boiler.
- Large 90ft South facing garden.
- No upper chain/vacant possession.