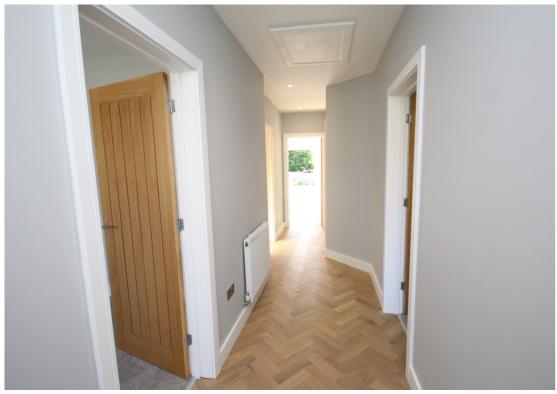

A truly incredible three bedroom detached bungalow which has undergone a total refurbishment and upgrade throughout. Internal viewing comes highly recommended to fully appreciate this quality home.

The property offers spacious accommodation throughout, fitted with a quality Wentworth kitchen which has a full range of integrated Siemans appliances. The kitchen, utility room, lounge and hallway all have Oak engineered Herringbone flooring and the bedrooms have brand new carpets. New gas central heating system with a Worcester boiler. Upcv double glazed windows and an aluminium framed bi-folding door overlooking the rear garden. Oak veneered internal glazed and solid doors. Main bedroom with a luxury ensuite shower room and a luxury four piece main bathroom.

Wheat Hill is a quiet cul-de-sac location in a much sought after area, a short walk from the town centre and train station

- Modern kitchen fitted by Wentworth with a full range of Siemens integrated appliances.
- Oak engineered Herringbone flooring and new carpets in the bedrooms.
- Upvc replacement double glazed windows.
- Oak veneered solid and glazed internal doors.
- New Gas Central Heating System With Worcester Boiler.
- Large 90ft South facing garden.
- No upper chain/vacant possession.