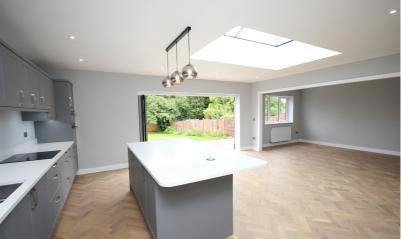

A truly incredible three bedroom detached bungalow which has undergone a total refurbishment and upgrade throughout. Internal viewing comes highly recommended to fully appreciate this quality home.

The property offers spacious accommodation throughout, fitted with a quality Wentworth kitchen which has a full range of integrated Siemans appliances. The kitchen, utility room, lounge and hallway all have Oak engineered Herringbone flooring and the bedrooms have brand new carpets. New gas central heating system with a Worcester boiler. Upcv double glazed windows and an aluminium framed bi-folding door overlooking the rear garden. Oak veneered internal glazed and solid doors. Main bedroom with a luxury ensuite shower room and a luxury four piece main bathroom.