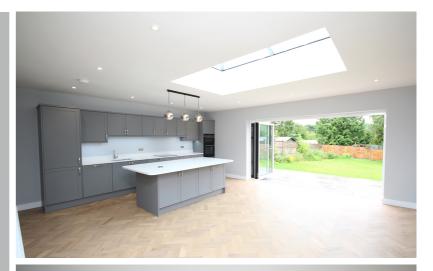

A truly incredible three bedroom detached bungalow which has undergone a total refurbishment and upgrade throughout. Internal viewing comes highly recommended to fully appreciate this quality home.

The property offers spacious accommodation throughout, fitted with a quality Wentworth kitchen which has a full range of integrated Siemans appliances. The kitchen, utility room, lounge and hallway all have Oak engineered Herringbone flooring and the bedrooms have brand new carpets. New gas central heating system with a Worcester boiler. Upcv double glazed windows and an aluminium framed bi-folding door overlooking the rear garden. Oak veneered internal glazed and solid doors. Main bedroom with a luxury ensuite shower room and a luxury four piece main bathroom.