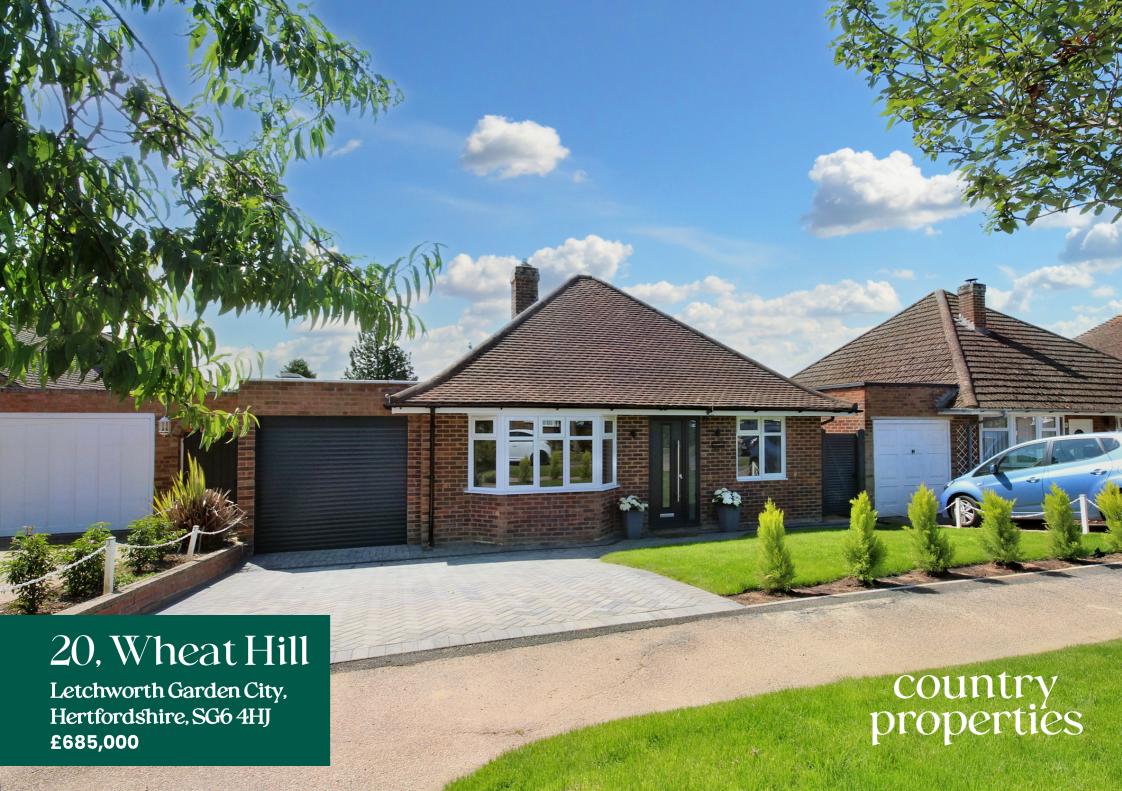

A truly incredible three bedroom detached bungalow which has undergone a total refurbishment and upgrade throughout. Internal viewing comes highly recommended to fully appreciate this quality home.

The property offers spacious accommodation throughout, fitted with a quality Wentworth kitchen which has a full range of integrated Siemans appliances. The kitchen, utility room, lounge and hallway all have Oak engineered Herringbone flooring and the bedrooms have brand new carpets. New gas central heating system with a Worcester boiler. Upcv double glazed windows and an aluminium framed bi-folding door overlooking the rear garden. Oak veneered internal glazed and solid doors. Main bedroom with a luxury ensuite shower room and a luxury four piece main bathroom.

Wheat Hill is a quiet cul-de-sac location in a much sought after area, a short walk from the town centre and train station

- Modern kitchen fitted by Wentworth with a full range of Siemens integrated appliances.
- Oak engineered Herringbone flooring and new carpets in the bedrooms.
- Upvc replacement double glazed windows.
- Oak veneered solid and glazed internal doors.
- New Gas Central Heating System With Worcester Boiler.
- Large 90ft South facing garden.
- No upper chain/vacant possession.