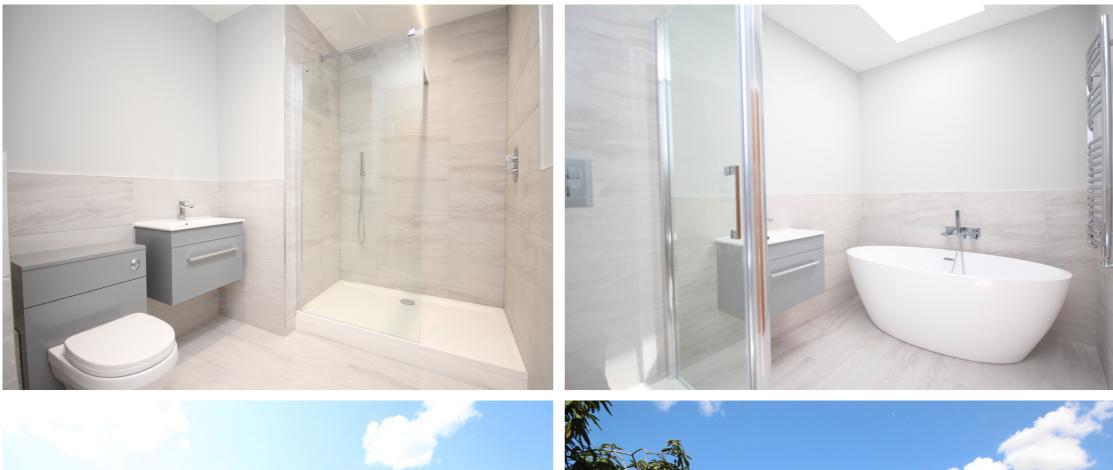

A truly incredible three bedroom detached bungalow which has undergone a total refurbishment and upgrade throughout. Internal viewing comes highly recommended to fully appreciate this quality home.

The property offers spacious accommodation throughout, fitted with a quality Wentworth kitchen which has a full range of integrated Siemans appliances. The kitchen, utility room, lounge and hallway all have Oak engineered Herringbone flooring and the bedrooms have brand new carpets. New gas central heating system with a Worcester boiler. Upcv double glazed windows and an aluminium framed bi-folding door overlooking the rear garden. Oak veneered internal glazed and solid doors. Main bedroom with a luxury ensuite shower room and a luxury four piece main bathroom.

Wheat Hill is a quiet cul-de-sac location in a much sought after area, a short walk from the town centre and train station

- Modern kitchen fitted by Wentworth with a full range of Siemens integrated appliances.
- Oak engineered Herringbone flooring and new carpets in the bedrooms.
- Upvc replacement double glazed windows.
- Oak veneered solid and glazed internal doors.
- New Gas Central Heating System With Worcester Boiler.
- Large 90ft South facing garden.
- No upper chain/vacant possession.