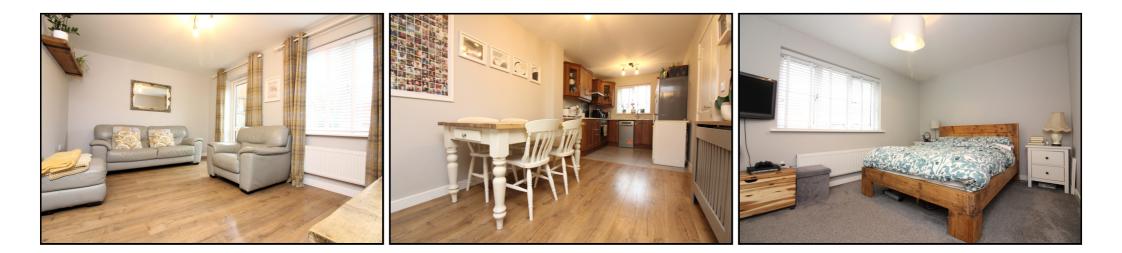

# Living/Dining Room:

Abt. 10' 2" x 19' 9" (3.10m x 6.02m) A generous space perfect for entertaining with access to rear garden. Double-glazed window to rear. Double-glazed door. Radiator. Laminate flooring.

## **Bedroom One:**

Abt. 9' 11" x 13' 0" (3.02m x 3.96m) A double bedroom with two fitted wardrobes. Double-glazed window to rear. Radiator. Carpet as fitted.