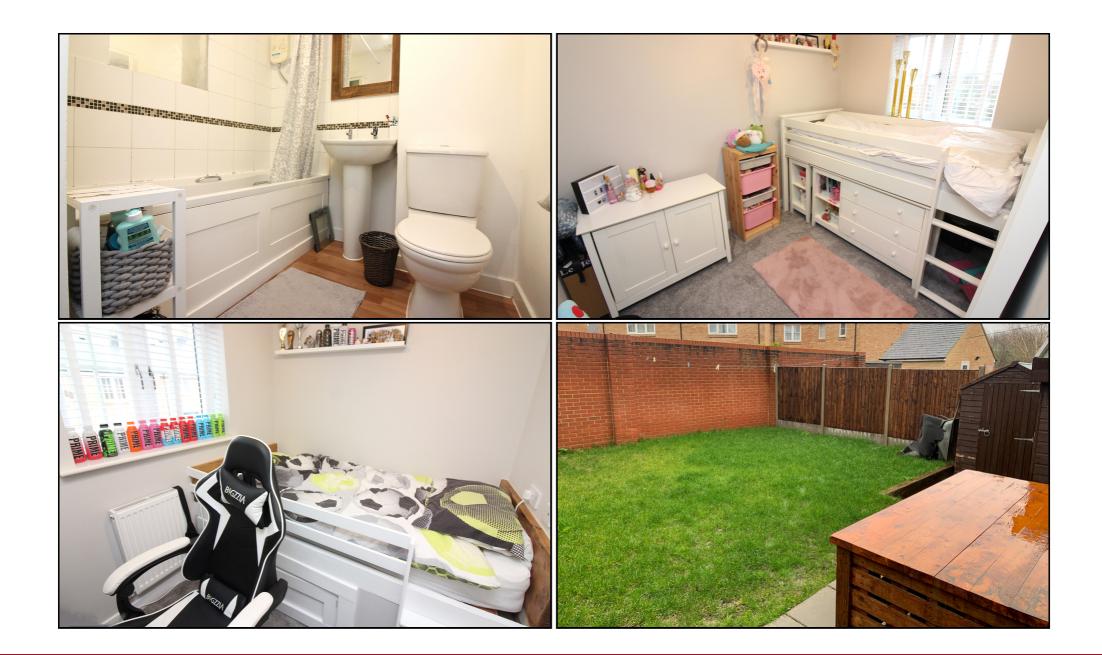

#### **Cloakroom:**

A white suite comprising low-level WC with pedestal hand wash basin and tiled splash back. Extractor fan. Radiator. Laminate flooring.

## **Bedroom One:**

Abt. 9' 11" x 13' 0" (3.02m x 3.96m) A double bedroom with two fitted wardrobes. Double-glazed window to rear. Radiator. Carpet as fitted.

#### Bedroom Two:

Abt. 9' 9" x 7' 0" (2.97m x 2.13m) Double-glazed window to front. Radiator. Carpet as fitted.

## **Bedroom Three:**

Abt. 9' 9" x 7' 0" (2.97m x 2.13m) Double-glazed window to front. Radiator. Carpet as fitted.

#### Bathroom:

A three-piece white suite comprising a paneled bath with shower attachment over, pedestal hand wash basin and lowlevel WC. Tiled walls surrounding bath and tiled splash back. Extractor fan. Radiator. Laminate flooring.

# **Rear Garden:**

A generous garden with a well-established lawn and patio area is wonderful for alfresco dining. Further benefits include a large timber-built shed with power and lighting running from the house that is currently used as a workshop.