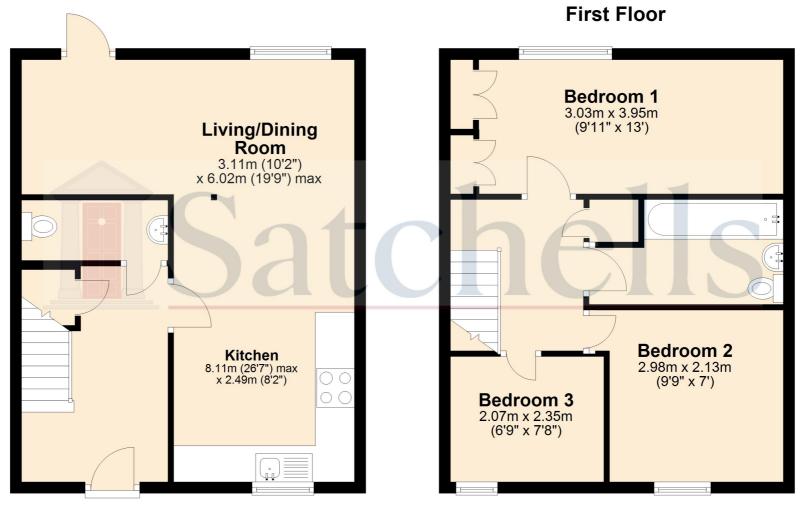

#### GROUND FLOOR: Entrance:

A welcoming entrance hall with stairs leading to first floor. Access to understairs storage. Laminate flooring.

#### **Cloakroom:**

A white suite comprising low-level WC with pedestal hand wash basin and tiled splash back. Extractor fan. Radiator. Laminate flooring.

#### Kitchen:

Abt. 8' 2" x 26' 7" (2.49m x 8.10m) This kitchen offers a range of eye and base level units with ample worktops. There is a fitted oven with an electric hob and space for a washing machine, dishwasher and fridge/freezer. Single stainless steel sink with drainer. Double-glazed window to front. Tiled flooring. Opening on to:

# Living/Dining Room:

Abt. 10' 2" x 19' 9" (3.10m x 6.02m) A generous space perfect for entertaining with access to rear garden. Double-glazed window to rear. Double-glazed door. Radiator. Laminate flooring.

#### First Floor: Landing:

A roomy landing with access to an airing cupboard. Loft access. Carpet as fitted.

## **Bedroom One:**

Abt. 9' 11" x 13' 0" (3.02m x 3.96m) A double bedroom with two fitted wardrobes. Double-glazed window to rear. Radiator. Carpet as fitted.

#### Bedroom Two:

Abt. 9' 9" x 7' 0" (2.97m x 2.13m) Double-glazed window to front. Radiator. Carpet as fitted.

## **Bedroom Three:**

Abt. 9' 9" x 7' 0" (2.97m x 2.13m) Double-glazed window to front. Radiator. Carpet as fitted.

#### Bathroom:

A three-piece white suite comprising a paneled bath with shower attachment over, pedestal hand wash basin and lowlevel WC. Tiled walls surrounding bath and tiled splash back. Extractor fan. Radiator. Laminate flooring.

# **Ground Floor**

For illustrative purposes only - NOT TO SCALE - Measurements shown are approximate. The size and position of doors, windows, appliances and other features are approximate. Plan produced using PlanUp.