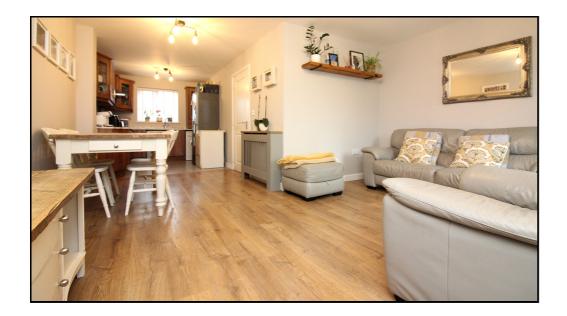

# Living/Dining Room:

Abt. 10' 2" x 19' 9" (3.10m x 6.02m) A generous space perfect for entertaining with access to rear garden. Double-glazed window to rear. Double-glazed door. Radiator. Laminate flooring.