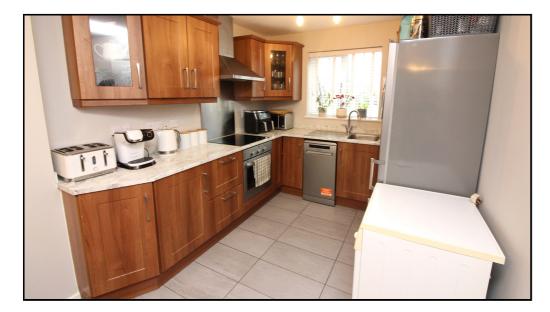

#### Kitchen:

Abt. 8' 2" x 26' 7" (2.49m x 8.10m) This kitchen offers a range of eye and base level units with ample worktops. There is a fitted oven with an electric hob and space for a washing machine, dishwasher and fridge/freezer. Single stainless steel sink with drainer. Double-glazed window to front. Tiled flooring. Opening on to: