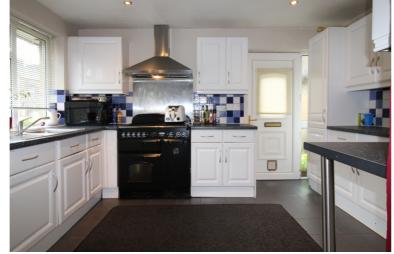

## **FULL DESCRIPTION**

Of interest to a variety of buyers is this delightful two bedroom semi-detached bungalow, situated in this popular residential location off Halifax Road. The accommodation briefly comprises of a breakfast kitchen having a range of base and wall mounted units, range cooker, extractor hood, side entrance door and window to the front. The spacious lounge has a wood burning stove and window to the front. Inner hallway giving access to two bedrooms to the rear of the property and a completing the accommodation is a bathroom which has a modern three piece suite comprising of a bath with shower over, WC, wash hand basin, window to the side. Outside there is a pleasant front garden, driveway with gates leading to a garage. To the rear is a pleasant tiered garden. Viewing advised. EPC Rating D.