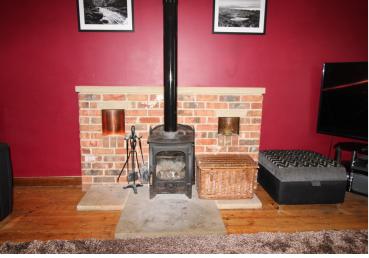

## **FULL DESCRIPTION**

Of interest to a variety of buyers is this delightful two bedroom semi-detached bungalow, situated in this popular residential location off Halifax Road. The accommodation briefly comprises of a breakfast kitchen having a range of base and wall mounted units, range cooker, extractor hood, side entrance door and window to the front. The spacious lounge has a wood burning stove and window to the front. Inner hallway giving access to two bedrooms to the rear of the property and a completing the accommodation is a bathroom which has a modern three piece suite comprising of a bath with shower over, WC, wash hand basin, window to the side. Outside there is a pleasant front garden, driveway with gates leading to a garage. To the rear is a pleasant tiered garden. Viewing advised. EPC Rating D.