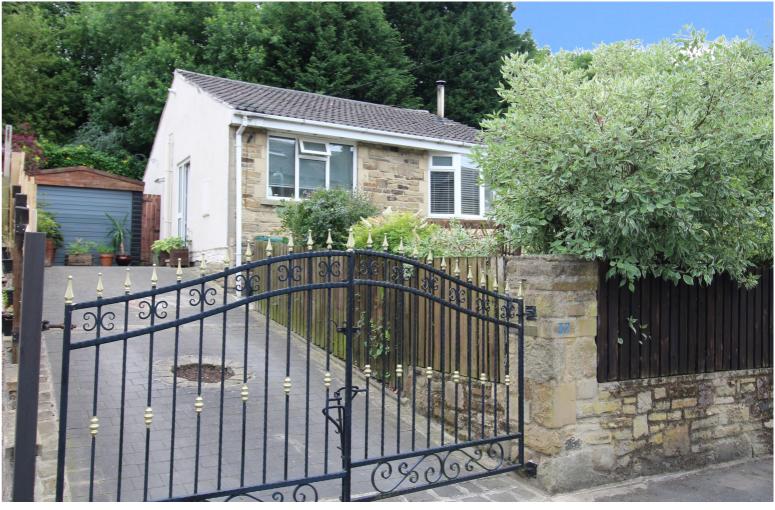

37 Damems Road, Keighley, West Yorkshire, BD21 5EU

28 Cavendish Street Keighley BD21 3RG

## **FULL DESCRIPTION**

Of interest to a variety of buyers is this delightful two bedroom semi-detached bungalow, situated in this popular residential location off Halifax Road. The accommodation briefly comprises of a breakfast kitchen having a range of base and wall mounted units, range cooker, extractor hood, side entrance door and window to the front. The spacious lounge has a wood burning stove and window to the front. Inner hallway giving access to two bedrooms to the rear of the property and a completing the accommodation is a bathroom which has a modern three piece suite comprising of a bath with shower over, WC, wash hand basin, window to the side. Outside there is a pleasant front garden, driveway with gates leading to a garage. To the rear is a pleasant tiered garden. Viewing advised. EPC Rating D.