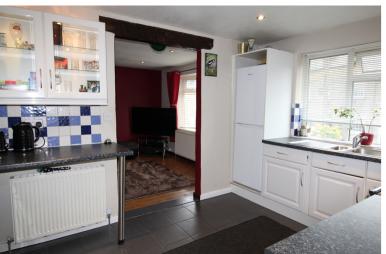

## **FULL DESCRIPTION**

Of interest to a variety of buyers is this delightful two bedroom semi-detached bungalow, situated in this popular residential location off Halifax Road. The accommodation briefly comprises of a breakfast kitchen having a range of base and wall mounted units, range cooker, extractor hood, side entrance door and window to the front. The spacious lounge has a wood burning stove and window to the front. Inner hallway giving access to two bedrooms to the rear of the property and a completing the accommodation is a bathroom which has a modern three piece suite comprising of a bath with shower over, WC, wash hand basin, window to the side. Outside there is a pleasant front garden, driveway with gates leading to a garage. To the rear is a pleasant tiered garden. Viewing advised. EPC Rating D.