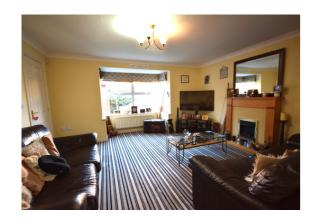

## **Description**

A spacious 4 bedroom family home within a moments walk from Weydon School, situated on a corner plot in a tucked away cul-de-sac with southerly facing rear garden. To the ground floor you have an entrance hall with under stairs storage, cloakroom, office/playroom, living room and open plan kitchen/dining room. The kitchen offers a large sink, gas cooker/oven and room for a tall fridge freezer with a range of built in low and eye height cupboards. Coming off the kitchen you have a utility room with a door going to the side entrance. The utility room itself offers space for both washing machine and tumble dryer with ample storage space. The living room has plenty of space for entertaining and a large bay window to the front. The office offers a flexible room to be used to whatever a family needs may be from office, playroom. The dining room is to the side of the kitchen and has French doors leading to the garden.