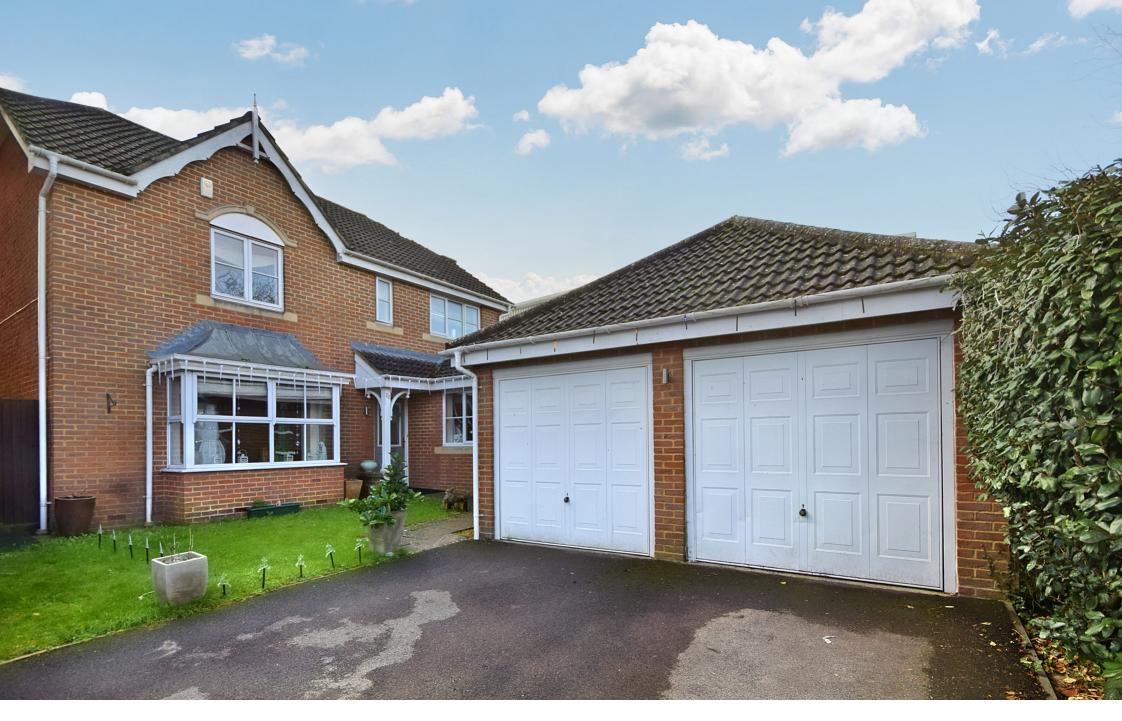

Upstairs you have a large landing with doors onto all 4 bedrooms. The master bedroom enjoys an en-suite shower room and there is a separate family bathroom.

The rear garden is southerly facing, whilst to the front there is a double garage and driveway.