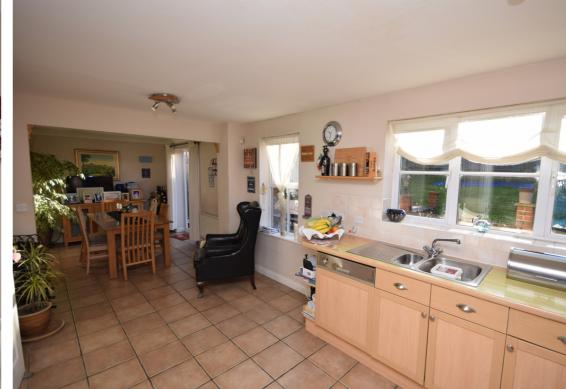

## **Description**

A spacious 4 bedroom family home within a moments walk from Weydon School, situated on a corner plot in a tucked away cul-de-sac with southerly facing rear garden. To the ground floor you have an entrance hall with under stairs storage, cloakroom, office/playroom, living room and open plan kitchen/dining room. The kitchen offers a large sink, gas cooker/oven and room for a tall fridge freezer with a range of built in low and eye height cupboards. Coming off the kitchen you have a utility room with a door going to the side entrance. The utility room itself offers space for both washing machine and tumble dryer with ample storage space. The living room has plenty of space for entertaining and a large bay window to the front. The office offers a flexible room to be used to whatever a family needs may be from office, playroom. The dining room is to the side of the kitchen and has French doors leading to the garden.