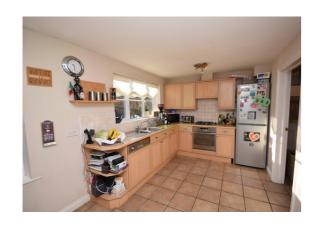

## **Description**

A spacious 4 bedroom family home within a moments walk from Weydon School, situated on a corner plot in a tucked away cul-de-sac with southerly facing rear garden. To the ground floor you have an entrance hall with under stairs storage, cloakroom, office/playroom, living room and open plan kitchen/dining room. The kitchen offers a large sink, gas cooker/oven and room for a tall fridge freezer with a range of built in low and eye height cupboards. Coming off the kitchen you have a utility room with a door going to the side entrance. The utility room itself offers space for both washing machine and tumble dryer with ample storage space. The living room has plenty of space for entertaining and a large bay window to the front. The office offers a flexible room to be used to whatever a family needs may be from office, playroom. The dining room is to the side of the kitchen and has French doors leading to the garden.