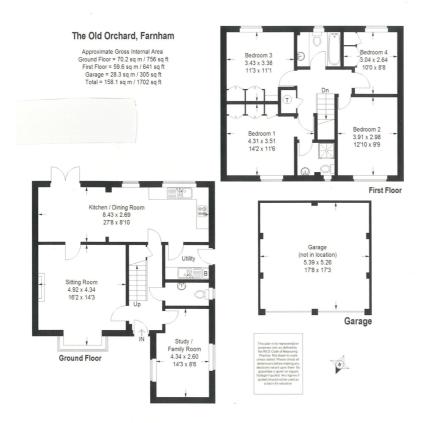

## **Description**

A spacious 4 bedroom family home within a moments walk from Weydon School, situated on a corner plot in a tucked away cul-de-sac with southerly facing rear garden. To the ground floor you have an entrance hall with under stairs storage, cloakroom, office/playroom, living room and open plan kitchen/dining room. The kitchen offers a large sink, gas cooker/oven and room for a tall fridge freezer with a range of built in low and eye height cupboards. Coming off the kitchen you have a utility room with a door going to the side entrance. The utility room itself offers space for both washing machine and tumble dryer with ample storage space. The living room has plenty of space for entertaining and a large bay window to the front. The office offers a flexible room to be used to whatever a family needs may be from office, playroom. The dining room is to the side of the kitchen and has French doors leading to the garden.

Upstairs you have a large landing with doors onto all 4 bedrooms. The master bedroom enjoys an en-suite shower room and there is a separate family bathroom.

The rear garden is southerly facing, whilst to the front there is a double garage and driveway.

Agent's Notes - The property is situated on a private road and our client has advised there is a small monthly charge of circa £25 for the upkeep of the road etc. Seller removing fitted wardrobes in bedroom 1,3 and 4 along with the dishwasher in the kitchen.