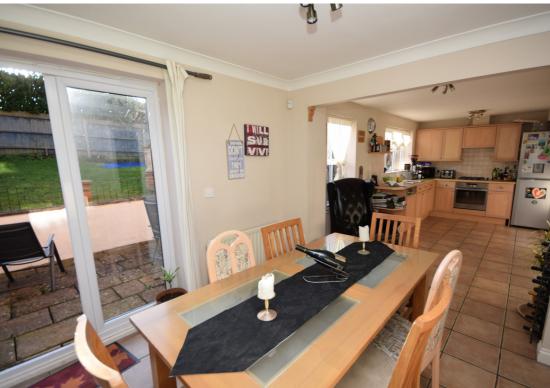

## **Description**

A spacious 4 bedroom family home within a moments walk from Weydon School, situated on a corner plot in a tucked away cul-de-sac with southerly facing rear garden. To the ground floor you have an entrance hall with under stairs storage, cloakroom, office/playroom, living room and open plan kitchen/dining room. The kitchen offers a large sink, gas cooker/oven and room for a tall fridge freezer with a range of built in low and eye height cupboards. Coming off the kitchen you have a utility room with a door going to the side entrance. The utility room itself offers space for both washing machine and tumble dryer with ample storage space. The living room has plenty of space for entertaining and a large bay window to the front. The office offers a flexible room to be used to whatever a family needs may be from office, playroom. The dining room is to the side of the kitchen and has French doors leading to the garden.