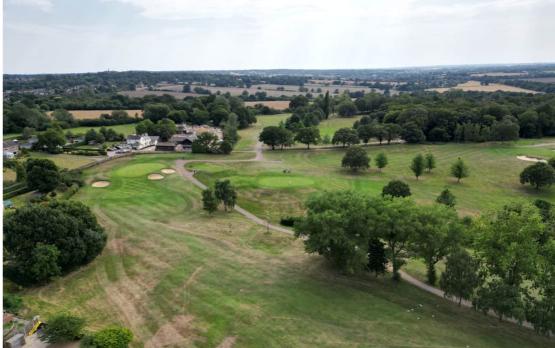

Wood Street, Chelmsford, Essex, CM2 8BL

Council Tax Band F (Chelmsford City Council)

Bond Residential is thrilled to present this exceptional detached family residence, offered for sale with no onward chain. Nestled in a prime location, this home boasts breathtaking views over Chelmsford Golf Course, making it a truly unique opportunity for discerning buyers. Upon entering the property, you are welcomed by a spacious entrance hall leading to a convenient ground floor WC. The well-appointed fitted kitchen and adjoining utility room provide ample space for culinary endeavours, while the open-plan living and dining area offers a seamless flow, enhanced by double doors that open onto the picturesque rear garden. The first floor accommodates four generously sized double bedrooms. The main bedroom is a standout feature, complete with an en-suite shower room and a charming Juliette balcony, perfect for enjoying the stunning golf course vistas. Three of the bedrooms are equipped with fitted double wardrobes, while the fourth bedroom includes a fitted storage cupboard. A family bathroom and two additional storage cupboards on the landing ensure practicality and convenience. The expansive loft space, accessible from the landing, offers ample storage and features a unique porthole-style window with elevated views of the golf course.

Leisure enthusiasts will find plenty to enjoy in Chelmsford, with sports clubs at the local Chelmer Park, various gyms, and nearby golf clubs. The beautiful Hylands Park estate and Oaklands Park provide pleasant open spaces for outdoor activities.