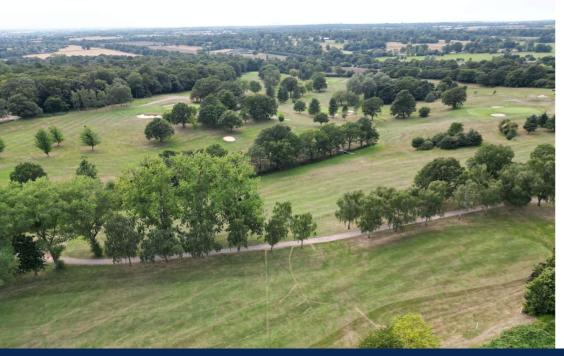

Wood Street, Chelmsford, Essex, CM2 8BL

Council Tax Band F (Chelmsford City Council)

Bond Residential is thrilled to present this exceptional detached family residence, offered for sale with no onward chain. Nestled in a prime location, this home boasts breathtaking views over Chelmsford Golf Course, making it a truly unique opportunity for discerning buyers. Upon entering the property, you are welcomed by a spacious entrance hall leading to a convenient ground floor WC. The well-appointed fitted kitchen and adjoining utility room provide ample space for culinary endeavours, while the open-plan living and dining area offers a seamless flow, enhanced by double doors that open onto the picturesque rear garden. The first floor accommodates four generously sized double bedrooms. The main bedroom is a standout feature, complete with an en-suite shower room and a charming Juliette balcony, perfect for enjoying the stunning golf course vistas. Three of the bedrooms are equipped with fitted double wardrobes, while the fourth bedroom includes a fitted storage cupboard. A family bathroom and two additional storage cupboards on the landing ensure practicality and convenience. The expansive loft space, accessible from the landing, offers ample storage and features a unique porthole-style window with elevated views of the golf course.

Leisure enthusiasts will find plenty to enjoy in Chelmsford, with sports clubs at the local Chelmer Park, various gyms, and nearby golf clubs. The beautiful Hylands Park estate and Oaklands Park provide pleasant open spaces for outdoor activities.