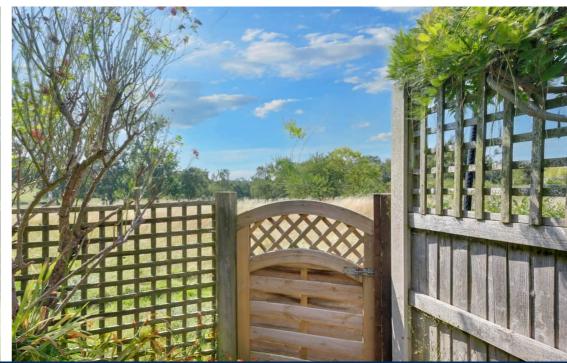

Externally, the property benefits from a driveway providing off-road parking, leading to a garage. The west-facing rear garden, primarily laid to lawn, is adorned with established shrubs and hedging, creating a serene outdoor retreat. Enjoy stunning summertime sunsets from this idyllic setting. A timber-built storage shed offers practical garden storage, while an awning provides shade on warm days. The property also features side access with a secure gate for added convenience. This remarkable home combines comfort, style, and an enviable location.