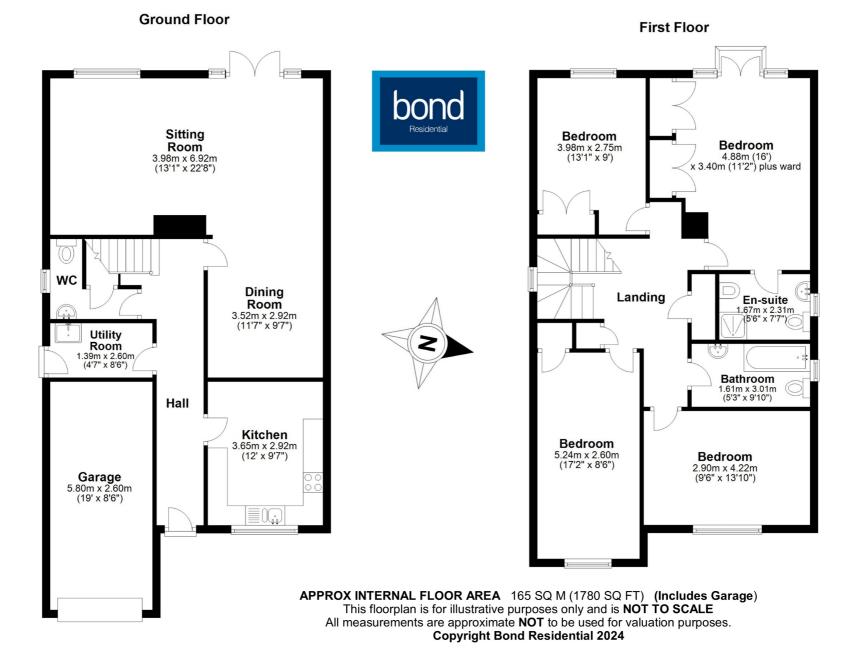

Wood Street, Chelmsford, Essex, CM2 8BL

Council Tax Band F (Chelmsford City Council)

Bond Residential is thrilled to present this exceptional detached family residence, offered for sale with no onward chain. Nestled in a prime location, this home boasts breathtaking views over Chelmsford Golf Course, making it a truly unique opportunity for discerning buyers. Upon entering the property, you are welcomed by a spacious entrance hall leading to a convenient ground floor WC. The well-appointed fitted kitchen and adjoining utility room provide ample space for culinary endeavours, while the open-plan living and dining area offers a seamless flow, enhanced by double doors that open onto the picturesque rear garden. The first floor accommodates four generously sized double bedrooms. The main bedroom is a standout feature, complete with an en-suite shower room and a charming Juliette balcony, perfect for enjoying the stunning golf course vistas. Three of the bedrooms are equipped with fitted double wardrobes, while the fourth bedroom includes a fitted storage cupboard. A family bathroom and two additional storage cupboards on the landing ensure practicality and convenience. The expansive loft space, accessible from the landing, offers ample storage and features a unique porthole-style window with elevated views of the golf course.

Externally, the property benefits from a driveway providing off-road parking, leading to a garage. The west-facing rear garden, primarily laid to lawn, is adorned with established shrubs and hedging, creating a serene outdoor retreat. Enjoy stunning summertime sunsets from this idyllic setting. A timber-built storage shed offers practical garden storage, while an awning provides shade on warm days. The property also features side access with a secure gate for added convenience. This remarkable home combines comfort, style, and an enviable location.

- Detached Family Residence
- No Onward Chain
- Garage & Driveway
- Two Bathroom/Shower Rooms

- Stunning Golf Course Views To Rear
- Fitted Kitchen & Utility Room
- Four Bedooms
- Juliette Balcony to Main Bedroom With Stunning Views