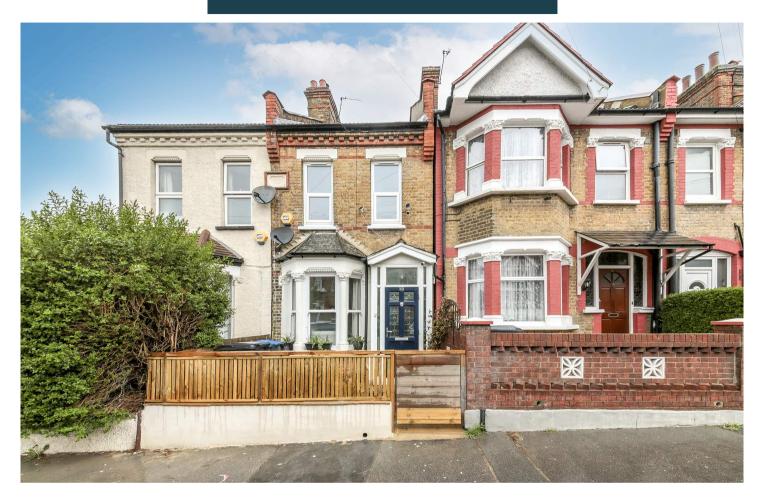

## Truuli

Woodville Road, Thornton Heath, Surrey, CR7 £550,000 Freehold

- Beautiful and stylishly decorated by current owners
- Downstairs WC
- Two bathrooms one is an en-suite
- Oak floors throughout
- Data ports on each floor
- High ceilings & Bay fronted

## Woodville Road, Thornton Heath, Surrey, CR7

## £550,000 Freehold

) Wo

43'8" x 12'2" 13.31m x 3.71n

A beautiful and tastefully decorated four bedroom family home on Woodville Road, Thornton Heath. The property is conveniently located for Thornton Heath train station and the High Street, with its abundance of local transport and amenities.