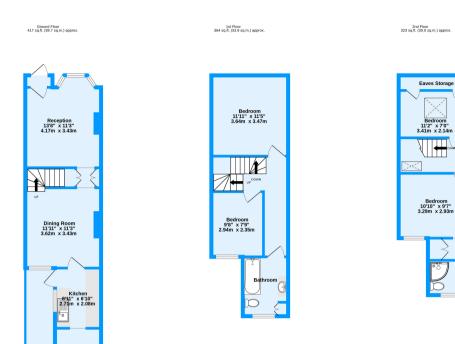

## Truuli

Woodville Road, Thornton Heath, Surrey, CR7 £550,000 Freehold

- Beautiful and stylishly decorated by current owners
- Downstairs WC
- Two bathrooms one is an en-suite
- Oak floors throughout
- Data ports on each floor
- High ceilings & Bay fronted

## £550,000 Freehold

) Wo

43'8" x 12'2" 13.31m x 3.71n

A beautiful and tastefully decorated four bedroom family home on Woodville Road, Thornton Heath. The property is conveniently located for Thornton Heath train station and the High Street, with its abundance of local transport and amenities.