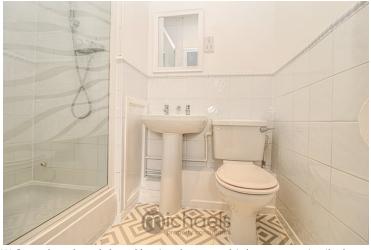

#### **En-Suite Shower Room**

W.C, pedestal wash hand basin, shower cubicle, geometric tiled floor, wall mounted heater, extractor fan, inset spotlights

#### **Family Bathroom**

Family bathroom suite comprising of; panel bath with shower attachment over, pedestal wash hand basin, W.C, geometric tiled flooring, tiled walls, extractor fan over, wall mounted heater