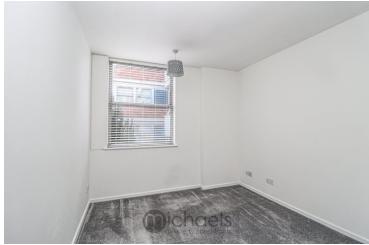

#### Master Bedroom

9' 7" x 10' 9" (2.92m x 3.28m) Window to front aspect, electric heater, doors to:

#### **Bedroom Two**

9' 9" x 10' 9" (2.97m x 3.28m) Window to front aspect, electric heater