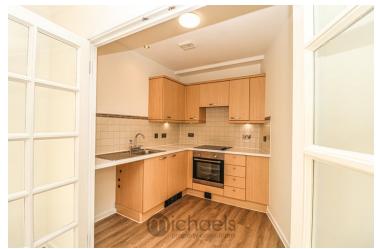

#### Kitchen

7' 5" x 8' 3" (2.26m x 2.51m) Wood effect laminate flooring, a variety of base and eye level units with work surfaces over, inset four ring electric hob with extractor fan over, inset electric fan assisted oven and grill, space for appliances, tiled splashback