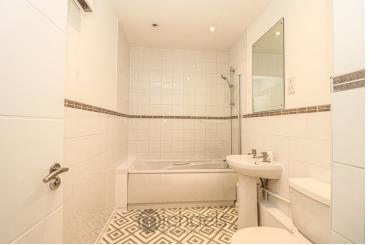

#### **Family Bathroom**

Family bathroom suite comprising of; panel bath with shower attachment over, pedestal wash hand basin, W.C, geometric tiled flooring, tiled walls, extractor fan over, wall mounted heater