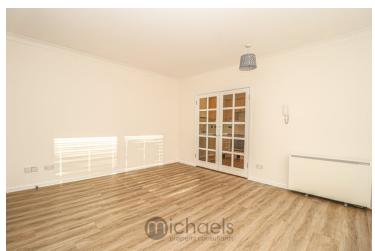

#### **Reception Room**

12' 9" x 14' 5" (3.89m x 4.39m) Window to front aspect, wood effect laminate flooring, glazed doors to kitchen, communication points