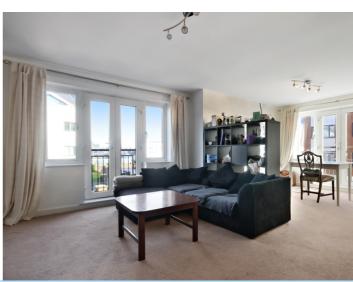

The property comprises an entrance hallway area which provides access to all rooms and storage cupboard. The lounge/dining room enjoys double aspect Juliette balconies and is open plan to the kitchen which has been fitted with a range of wall and base level units with areas of work surfaces, integrated fridge/freezer, oven, gas hob with extractor hood above, space for slimline dishwasher, washing machine and window to the front aspect.