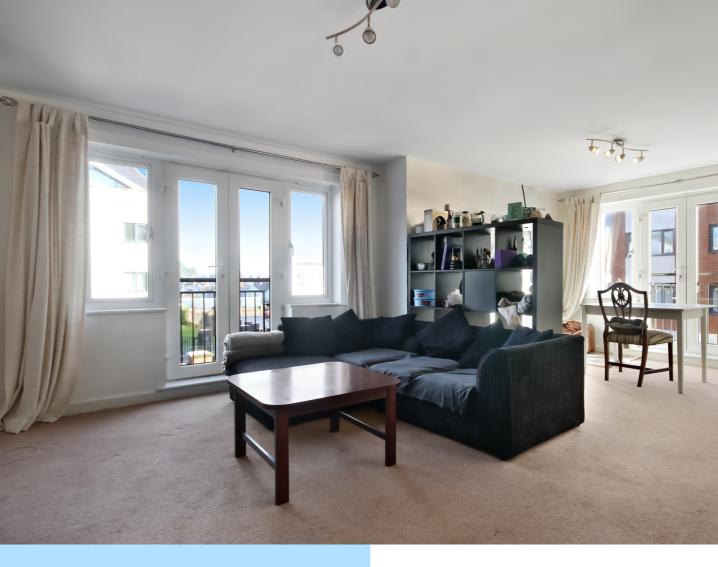

## 5 St Catherine's Court, Garland Road, East Grinstead, West Sussex RH19 1NJ

Garnham H Bewley are pleased to present to the market this spacious and modern two bedroom first floor apartment. Boasting an Open Plan lounge / living arrangement, two bedrooms, ensuite to master bedroom, communal lift and allocated parking.

The property comprises an entrance hallway area which provides access to all rooms and storage cupboard. The lounge/dining room enjoys double aspect Juliette balconies and is open plan to the kitchen which has been fitted with a range of wall and base level units with areas of work surfaces, integrated fridge/freezer, oven, gas hob with extractor hood above, space for slimline dishwasher, washing machine and window to the front aspect.

## Accommodation

First Floor Entrance Hall

Lounge/Dining Room

21' 5" x 14' 6" (6.53m x 4.42m)

Kitchen

8' 8" x 7' 3" (2.64m x 2.21m)

Main Bedroom

12' 5" x 11' 5" (3.78m x 3.48m)