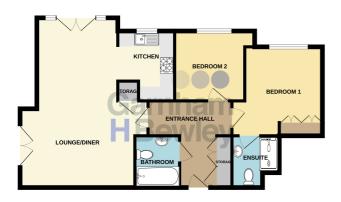

The property comprises an entrance hallway area which provides access to all rooms and storage cupboard. The lounge/dining room enjoys double aspect Juliette balconies and is open plan to the kitchen which has been fitted with a range of wall and base level units with areas of work surfaces, integrated fridge/freezer, oven, gas hob with extractor hood above, space for slimline dishwasher, washing machine and window to the front aspect.

## Accommodation

First Floor Entrance Hall

Lounge/Dining Room

21' 5" x 14' 6" (6.53m x 4.42m)

Kitchen

8' 8" x 7' 3" (2.64m x 2.21m)

Main Bedroom

12' 5" x 11' 5" (3.78m x 3.48m)

En-suite

Bedroom 2

10' 2" x 8' 9" (3.10m x 2.67m)

Bathroom

Outside Allocated Parking

FIRST FLOOR 693 sq.ft. (64.4 sq.m.) approx.

TOTAL FLOOR AREA: 1993 sq.ft, 164.4 sq.m.) approx.

White cony sharper has been made to exceed the accessing the bestylene constanted in the representation of the state of th