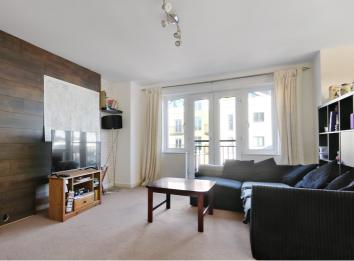

The property comprises an entrance hallway area which provides access to all rooms and storage cupboard. The lounge/dining room enjoys double aspect Juliette balconies and is open plan to the kitchen which has been fitted with a range of wall and base level units with areas of work surfaces, integrated fridge/freezer, oven, gas hob with extractor hood above, space for slimline dishwasher, washing machine and window to the front aspect.