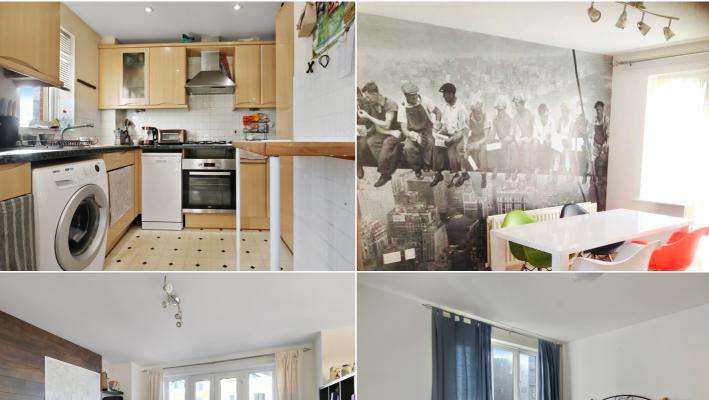

The property comprises an entrance hallway area which provides access to all rooms and storage cupboard. The lounge/dining room enjoys double aspect Juliette balconies and is open plan to the kitchen which has been fitted with a range of wall and base level units with areas of work surfaces, integrated fridge/freezer, oven, gas hob with extractor hood above, space for slimline dishwasher, washing machine and window to the front aspect.

The property offers two good size bedrooms with the master bedroom benefiting from an ensuite shower room and space for a range of bedroom furniture. Bedroom two is complimented by the main family bathroom which is fitted with a panel enclosed bath with shower above, low-level WC, wash hand basin and part tiled walls.