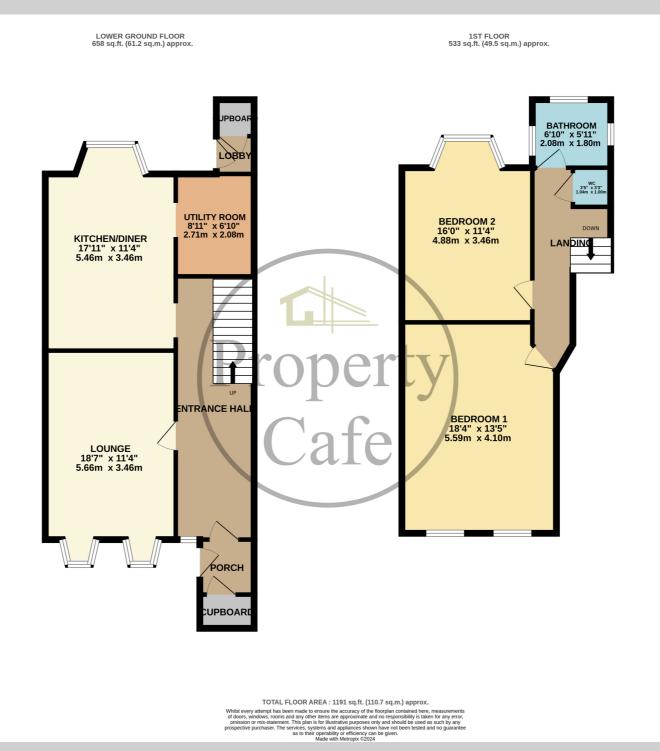

3A Markwick Terrace, St Leonards-on-Sea, East Sussex, TN38 ORE Substantial Two Bedroom Maisonette With Private Garden & Garage £250,000

Property Cafe are delighted to present to the market this substantial two bedroom maisonette with private rear garden, garage and set within a particularly sought after road of St Leonards. Accommodation and benefits include; Its own private entrance into the lower ground floor leading into a lobby area with additional storage cupboards; An extensive entrance hall giving the immediate feeling of space; Spacious lounge to the front of the property; Large kitchen/diner which offers and excellent space to entertain; Separate utility room & additional storage space; An internal staircase leads to the 1st floor which consists of two vast double bedrooms with pleasant views; Family bathroom with bath and wash basin; Separate WC. Externally this property boasts a private rear garden and garage with space to park to the rear. The maisonette is in need of substantial renovation throughout, is to be sold with no onward chain and we recommend an internal viewing at your earliest convenience.