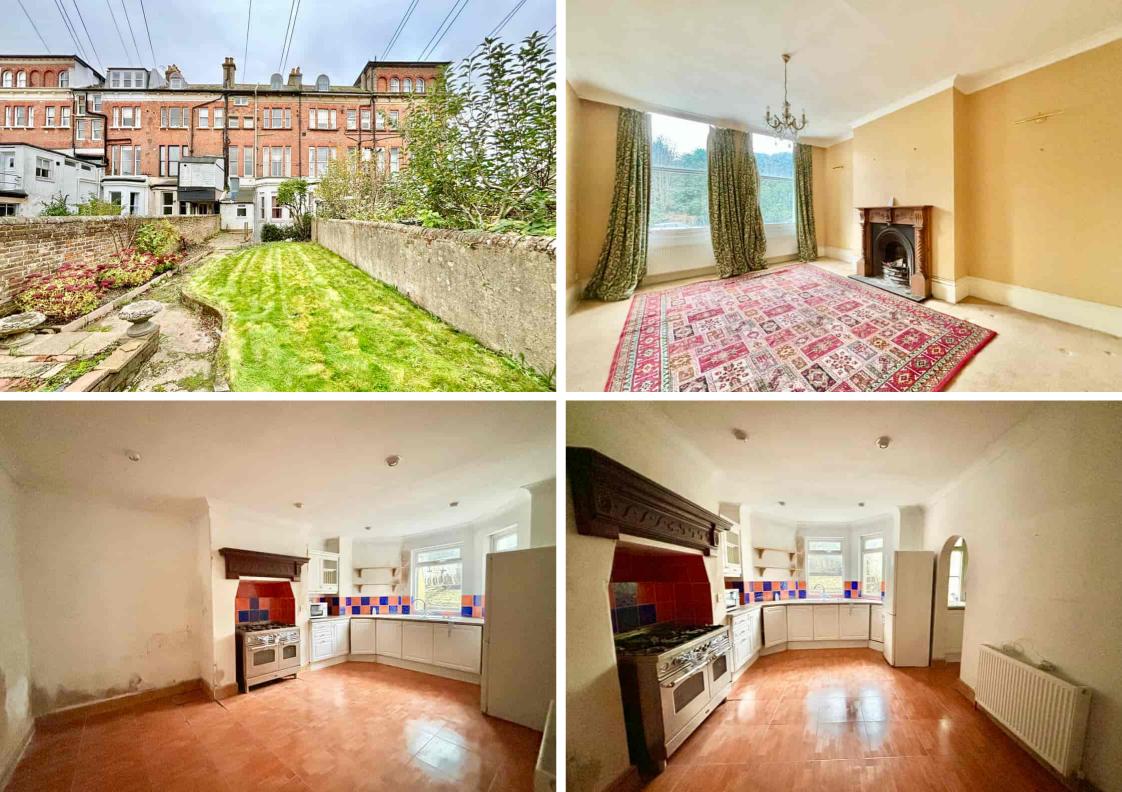

3A Markwick Terrace, St Leonards-on-Sea, East Sussex, TN38 ORE Substantial Two Bedroom Maisonette With Private Garden & Garage £250,000

Property Cafe are delighted to present to the market this substantial two bedroom maisonette with private rear garden, garage and set within a particularly sought after road of St Leonards. Accommodation and benefits include; Its own private entrance into the lower ground floor leading into a lobby area with additional storage cupboards; An extensive entrance hall giving the immediate feeling of space; Spacious lounge to the front of the property; Large kitchen/diner which offers and excellent space to entertain; Separate utility room & additional storage space; An internal staircase leads to the 1st floor which consists of two vast double bedrooms with pleasant views; Family bathroom with bath and wash basin; Separate WC. Externally this property boasts a private rear garden and garage with space to park to the rear. The maisonette is in need of substantial renovation throughout, is to be sold with no onward chain and we recommend an internal viewing at your earliest convenience.

- Split Level Maisonette With Private Garden For Sale
  - Own Private Entrance
  - Well Proportioned Rooms Throughout
    - Spacious Kitchen/Diner
    - Separate Utility Room

- Garage To The Rear
- In Need Of Renovation
- Incredibly Sought After St Leonards Location
  - Sold With No Onward Chain
  - Viewing Highly Recommended