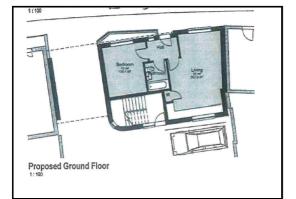

## Residential Land £650,000

Asking price £650,000.

For sale in central Biggleswade, the old Nat West Bank and land behind. The land to the rear has existing planning permission to build three apartments, two of two bedrooms and one, of one bedroom. The ground floor of the bank would lend itself to create four, 1 bedroom apartments, generating GDV of £1.5 Million reflecting current market conditions.

The land is being sold subject to planning permission by way of an 18 month option agreement. The purchaser will be required to pay a non-refundable fee of £5,000, payable upon exchange of contracts and the purchaser would be committed to submitting a planning application within 8 months of exchange of contracts and pay the sellers reasonable legal costs.