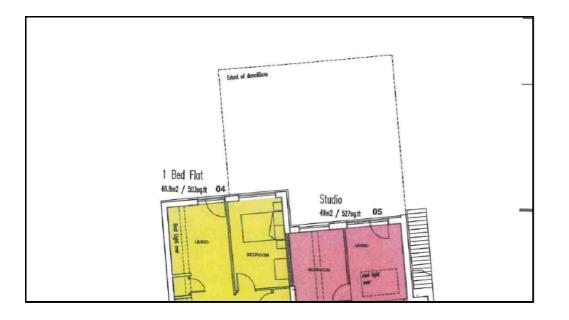

## Residential Land £650,000

Asking price £650,000.

For sale in central Biggleswade, the old Nat West Bank and land behind. The land to the rear has existing planning permission to build three apartments, two of two bedrooms and one, of one bedroom. The ground floor of the bank would lend itself to create four, 1 bedroom apartments, generating GDV of £1.5 Million reflecting current market conditions.

The land is being sold subject to planning permission by way of an 18 month option agreement. The purchaser will be required to pay a non-refundable fee of £5,000, payable upon exchange of contracts and the purchaser would be committed to submitting a planning application within 8 months of exchange of contracts and pay the sellers reasonable legal costs.