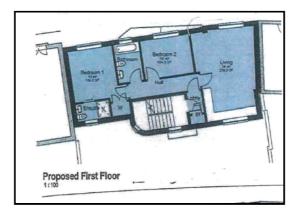

## Residential Land £650,000

Asking price £650,000.

For sale in central Biggleswade, the old Nat West Bank and land behind. The land to the rear has existing planning permission to build three apartments, two of two bedrooms and one, of one bedroom. The ground floor of the bank would lend itself to create four, 1 bedroom apartments, generating GDV of £1.5 Million reflecting current market conditions.