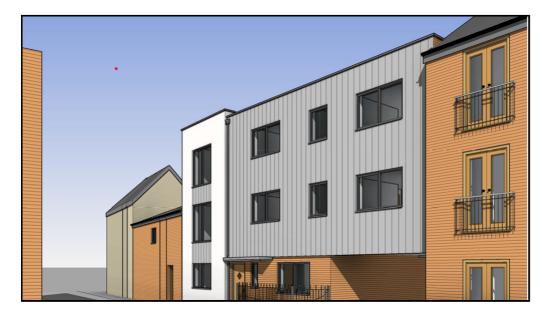

## Residential Land £650,000

Asking price £650,000.

For sale in central Biggleswade, the old Nat West Bank and land behind. The land to the rear has existing planning permission to build three apartments, two of two bedrooms and one, of one bedroom. The ground floor of the bank would lend itself to create four, 1 bedroom apartments, generating GDV of £1.5 Million reflecting current market conditions.