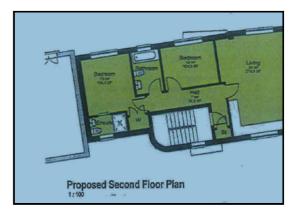

## Residential Land £650,000

Asking price £650,000.

For sale in central Biggleswade, the old Nat West Bank and land behind. The land to the rear has existing planning permission to build three apartments, two of two bedrooms and one, of one bedroom. The ground floor of the bank would lend itself to create four, 1 bedroom apartments, generating GDV of £1.5 Million reflecting current market conditions.