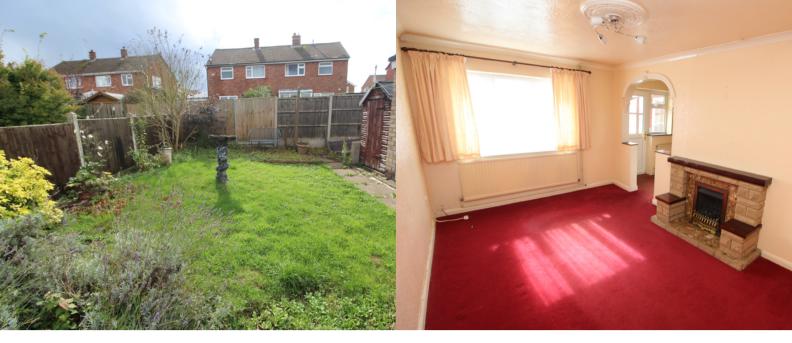

## **PROPERTY DESCRIPTION**

Two bedroom semi detached bungalow in this sought after location in Wigston. The property whilst in need of some cosmetic improvements offers the ideal opportunity to put your own stamp on your new home. The property comprises of porch area, entrance hall, good size rear living room with open access to the dining area which in turn leads to a rear lean to giving access to the garden and also the kitchen area with fitted base and wall storage units. To the front of the property there are two bedrooms, the master bedroom is a good size and also benefits from fitted wardrobes. There is also a family shower room/wc. The property further benefits from gas fired central heating system. Externally to the front is a gravel display area, side driveway providing ample car standing and leading to the single garage with up/over door. The rear garden has a lawn area with fence surround. Early viewing comes recommended. EPC rating is C and Council tax is band C.

**Bedroom** 9' 1" plus rec x 8' 6" (2.77m x 2.59m)

Shower Room/Wc

External

Garage 17' 3" x 8' 1" (5.26m x 2.46m)

**Rear Garden** 

**FLOORPLAN & EPC** 

**JOWETT & STONE** 

GROUND FLOOR 661 sq.ft. (61.4 sq.m.) approx.