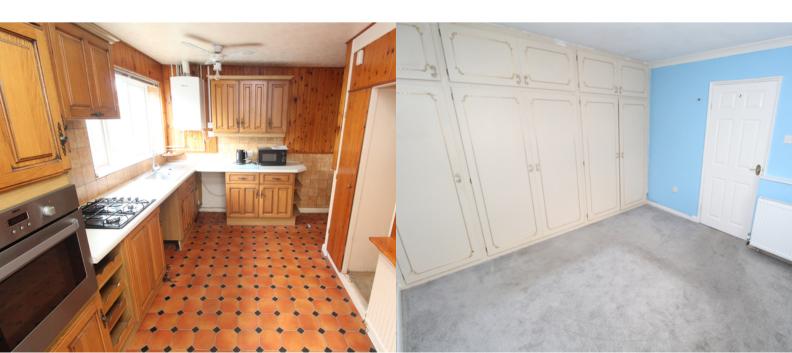

## **PROPERTY DESCRIPTION**

Two bedroom semi detached bungalow in this sought after location in Wigston. The property whilst in need of some cosmetic improvements offers the ideal opportunity to put your own stamp on your new home. The property comprises of porch area, entrance hall, good size rear living room with open access to the dining area which in turn leads to a rear lean to giving access to the garden and also the kitchen area with fitted base and wall storage units. To the front of the property there are two bedrooms, the master bedroom is a good size and also benefits from fitted wardrobes. There is also a family shower room/wc. The property further benefits from gas fired central heating system. Externally to the front is a gravel display area, side driveway providing ample car standing and leading to the single garage with up/over door. The rear garden has a lawn area with fence surround. Early viewing comes recommended. EPC rating is C and Council tax is band C.

## **ROOM DESCRIPTIONS**

Porch Area

**Entrance Hall** 

**Living Room** 14' 10" x 9' 9" (4.52m x 2.97m)

**Dining Area** 9' 4" x 6' 1" (2.84m x 1.85m)

**Kitchen** 11' 4" x 9' 6" max into rec (3.45m x 2.90m)

**Bedroom** 12' 4" to back of robes x 10' 9" (3.76m x 3.28m)