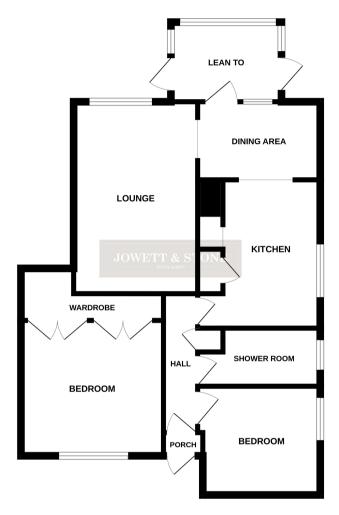

**Bedroom** 9' 1" plus rec x 8' 6" (2.77m x 2.59m)

Shower Room/Wc

External

Garage 17' 3" x 8' 1" (5.26m x 2.46m)

**Rear Garden** 

**FLOORPLAN & EPC** 

**JOWETT & STONE** 

GROUND FLOOR 661 sq.ft. (61.4 sq.m.) approx.

TOTAL FLOOR AREA: 661 sq.ft. (61.4 sq.m.) approx. White every attempt has been made to ensure the accuracy of the floorpian contained here, measurements of doors, windows, coms and any other items are approximate and no responsibility is taken or any error, omission or mis-statement. This plan is for illustrative purposes only and should be used as such by any prospective purchaser. The services, systems and applicances shown have not been tested and no guarantee as to their operability or efficiency can be given. Made with Meropre  $\xi^{2024}$ 