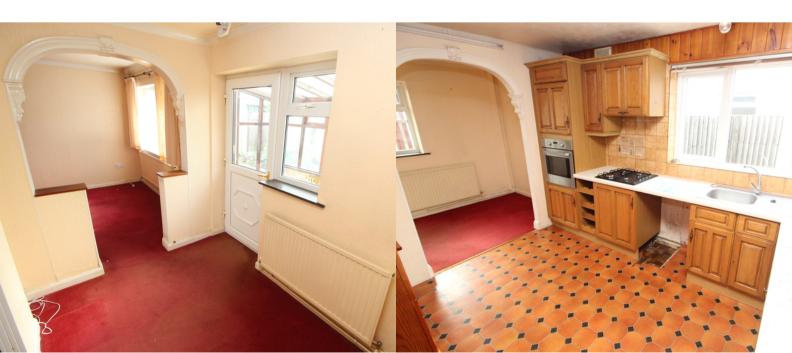

## **PROPERTY DESCRIPTION**

Two bedroom semi detached bungalow in this sought after location in Wigston. The property whilst in need of some cosmetic improvements offers the ideal opportunity to put your own stamp on your new home. The property comprises of porch area, entrance hall, good size rear living room with open access to the dining area which in turn leads to a rear lean to giving access to the garden and also the kitchen area with fitted base and wall storage units. To the front of the property there are two bedrooms, the master bedroom is a good size and also benefits from fitted wardrobes. There is also a family shower room/wc. The property further benefits from gas fired central heating system. Externally to the front is a gravel display area, side driveway providing ample car standing and leading to the single garage with up/over door. The rear garden has a lawn area with fence surround. Early viewing comes recommended. EPC rating is C and Council tax is band C.

## **ROOM DESCRIPTIONS**

Porch Area

**Entrance Hall** 

**Living Room** 14' 10" x 9' 9" (4.52m x 2.97m)

**Dining Area** 9' 4" x 6' 1" (2.84m x 1.85m)

**Kitchen** 11' 4" x 9' 6" max into rec (3.45m x 2.90m)

**Bedroom** 12' 4" to back of robes x 10' 9" (3.76m x 3.28m)