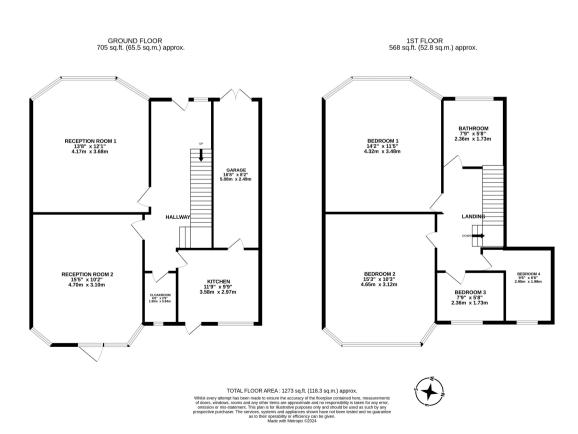

## Regal Way, Harrow, Middlesex HA3 0RX

Mischa & Co are proud to present this well presented 4 bedroom semi-detached house with garage via own driveway. The property benefits from 2 reception rooms, downstairs cloakroom, a large rear garden and off street parking for two vehicles.

Planning has been approved for a substantial extension to the rear, side and loft under 23/1977. This unique opportunity vastly increases the existing floor space into a 5 bedrooms, 3 reception rooms, with an open plan kitchen.