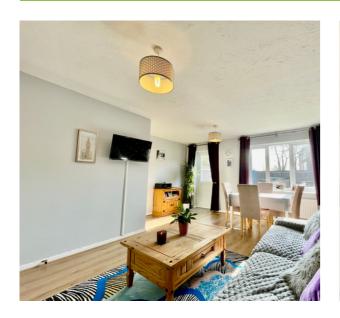

The home comprises of; entrance hall, cloakroom, lounge/diner with a door leading out to the rear garden.

### **ENTRANCE HALL**

**CLOAKROOM** 

3' 1" x 4' 5" (0.94m x 1.35m)

**KITCHEN** 

7' 7" x 7' 6" (2.31m x 2.29m)

LOUNGE DINING ROOM

14' 5" x 15' 1" (4.39m x 4.60m)

FIRST FLOOR