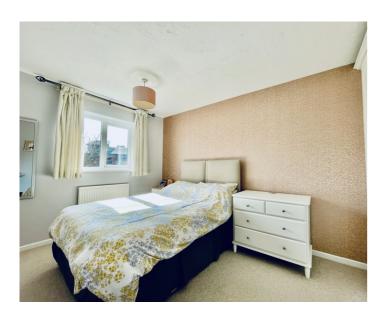

**BEDROOM ONE** 

11' 2" x 8' 6" (3.40m x 2.59m)

**BEDROOM TWO** 

8' 7" x 12' 0" (2.62m x 3.66m)

**BEDROOM THREE** 

5' 5" x 8' 3" (1.65m x 2.51m)

**FAMILY BATHROOM** 

5' 7" x 6' 2" (1.70m x 1.88m)