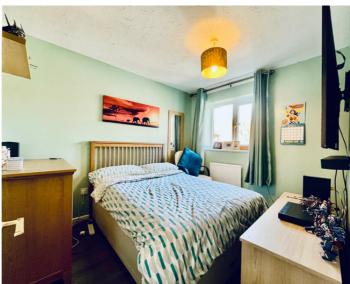

**BEDROOM ONE** 

11' 2" x 8' 6" (3.40m x 2.59m)

**BEDROOM TWO** 

8' 7" x 12' 0" (2.62m x 3.66m)

**BEDROOM THREE** 

5' 5" x 8' 3" (1.65m x 2.51m)

**FAMILY BATHROOM** 

5' 7" x 6' 2" (1.70m x 1.88m)