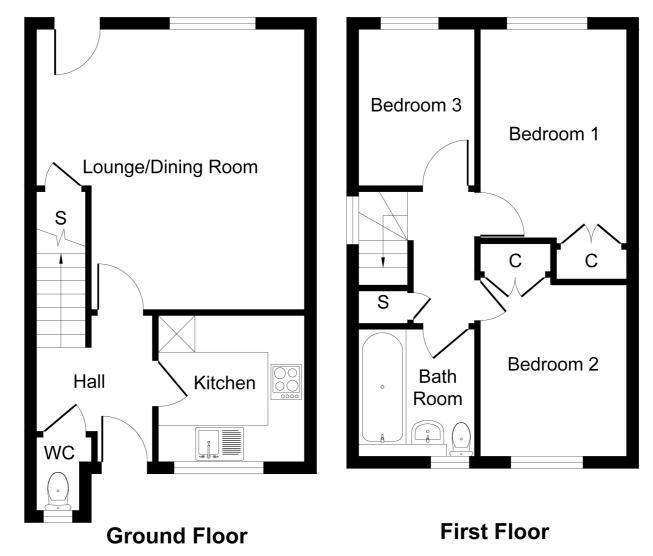

The home comprises of; entrance hall, cloakroom, lounge/diner with a door leading out to the rear garden.

### **ENTRANCE HALL**

**CLOAKROOM** 

3' 1" x 4' 5" (0.94m x 1.35m)

**KITCHEN** 

7' 7" x 7' 6" (2.31m x 2.29m)

LOUNGE DINING ROOM

14' 5" x 15' 1" (4.39m x 4.60m)

FIRST FLOOR

**BEDROOM ONE** 

11' 2" x 8' 6" (3.40m x 2.59m)

**BEDROOM TWO** 

8' 7" x 12' 0" (2.62m x 3.66m)

**BEDROOM THREE** 

5' 5" x 8' 3" (1.65m x 2.51m)

**FAMILY BATHROOM** 

5' 7" x 6' 2" (1.70m x 1.88m)