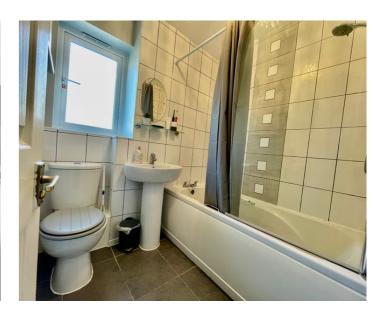

**BEDROOM ONE** 

11' 2" x 8' 6" (3.40m x 2.59m)

**BEDROOM TWO** 

8' 7" x 12' 0" (2.62m x 3.66m)

**BEDROOM THREE** 

5' 5" x 8' 3" (1.65m x 2.51m)

**FAMILY BATHROOM** 

5' 7" x 6' 2" (1.70m x 1.88m)