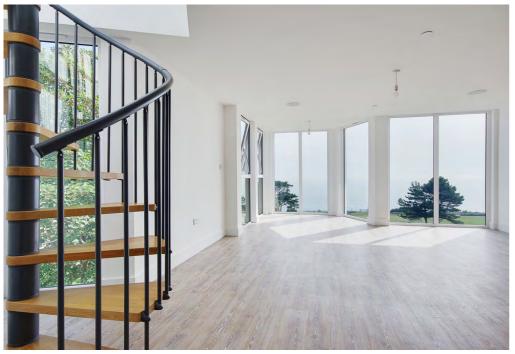

A staircase rises from the living area to an electric 'sky frame' door which opens to a vast roof terrace. The roof terrace provides the most outstanding panoramic views of Poole Bay and seamlessly connects the inside of the property to the outside, significantly adding to the already spacious feel of the property.

The roof terrace is retained with glazing and the southerly elevation allows for uninterrupted enjoyment of the incredible seascape views. With enough space for dining, lounging and entertaining, the terrace is the perfect setting to enjoy our famous sunsets with a sundowner and friends.