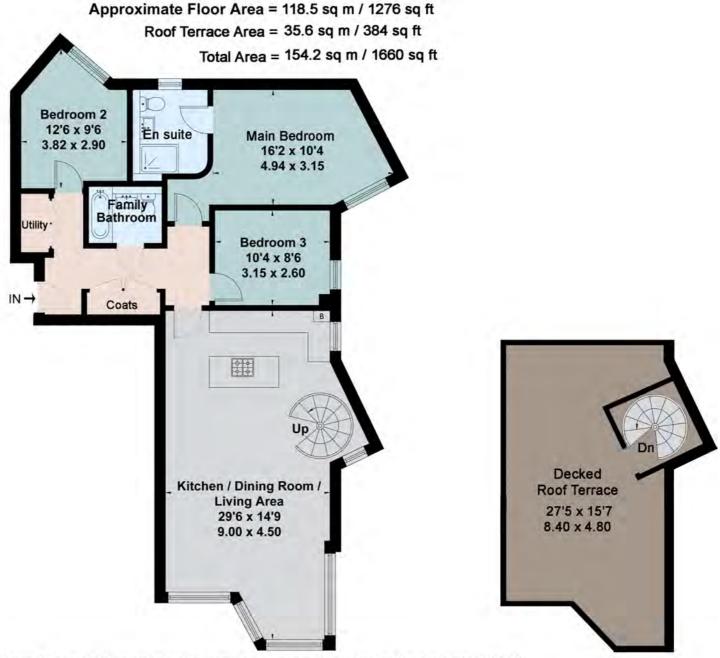

To complete the internal accommodation, the principal bedroom has an en-suite shower room whilst the two guest bedrooms are serviced by a further bathroom.

The property sits within beautifully landscaped gardens that afford residents access to the cliff top.

#### **New Developments**

Plans and specification are subject to change during the course of construction. All measurements are approximate. The developers reserve the right to alter and amend the information given in these particulars as necessary. Nothing contained herein shall be, or shall be deemed to be, part of any contract. The approximate dimensions quoted indicate the maximum room sizes and are scaled from plans before construction has commenced. They are not intended to be used for carpet sizes, appliance spaces or items of furniture.