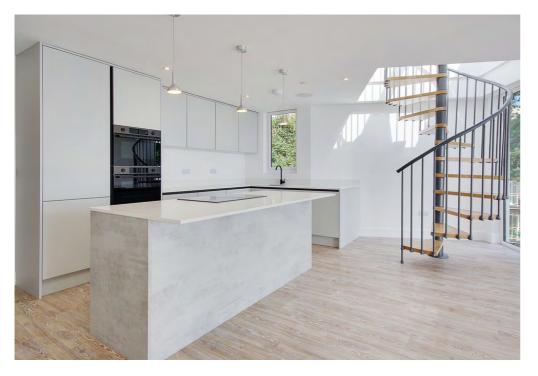

The open plan kitchen/dining area is fitted with a comprehensive range of units, branded appliances and a Quartz work surface. A central island unit with pendant lighting provides definition from the kitchen to the dining and lounging areas.

A staircase rises from the living area to an electric 'sky frame' door which opens to a vast roof terrace. The roof terrace provides the most outstanding panoramic views of Poole Bay and seamlessly connects the inside of the property to the outside, significantly adding to the already spacious feel of the property.