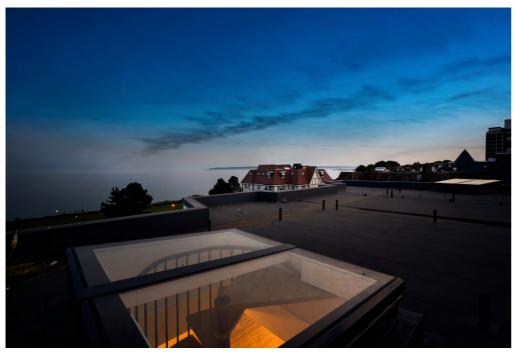

A staircase rises from the living area to an electric 'sky frame' door which opens to a vast roof terrace. The roof terrace provides the most outstanding panoramic views of Poole Bay and seamlessly connects the inside of the property to the outside, significantly adding to the already spacious feel of the property.

The roof terrace is retained with glazing and the southerly elevation allows for uninterrupted enjoyment of the incredible seascape views. With enough space for dining, lounging and entertaining, the terrace is the perfect setting to enjoy our famous sunsets with a sundowner and friends.

#### ROOF TOP TERRACE (Not to scale)