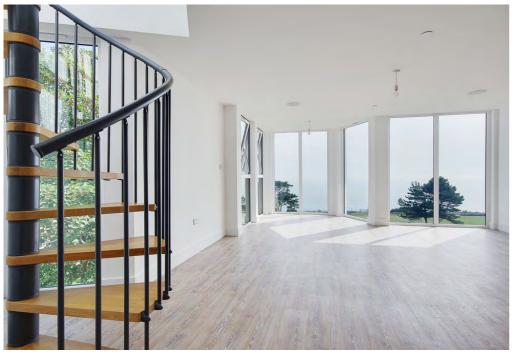

## **About the Property**

Occupying the left wing of the top floor, 10 Fairlea is positioned to enjoy both tree top and open water views from an impressive reception room. Floor to ceiling windows frame the outstanding views and flood this room with natural light.

A staircase rises from the living area to an electric 'sky frame' door which opens to a vast roof terrace. The roof terrace provides the most outstanding panoramic views of Poole Bay and seamlessly connects the inside of the property to the outside, significantly adding to the already spacious feel of the property.