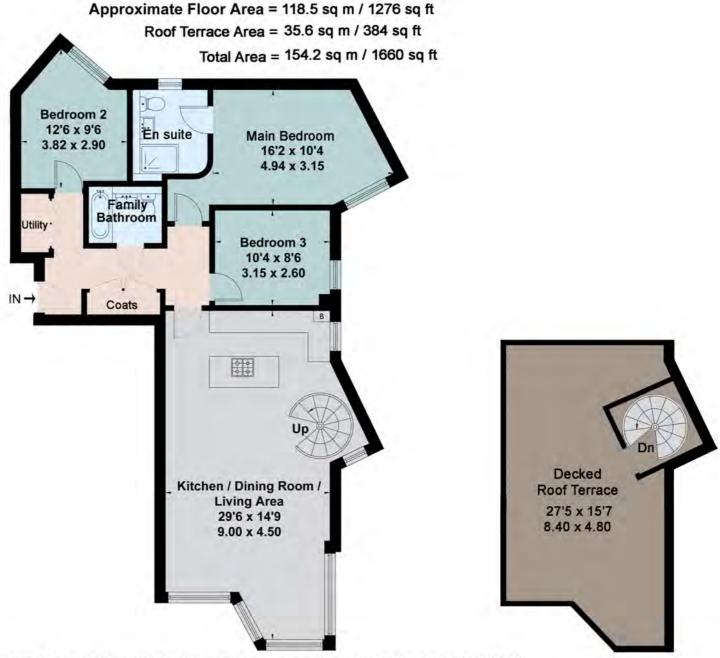

To complete the internal accommodation, the principal bedroom has an en-suite shower room whilst the two guest bedrooms are serviced by a further bathroom.

The property sits within beautifully landscaped gardens that afford residents access to the cliff top.

#### ROOF TOP TERRACE (Not to scale)

#### **New Developments**

Plans and specification are subject to change during the course of construction. All measurements are approximate. The developers reserve the right to alter and amend the information given in these particulars as necessary. Nothing contained herein shall be, or shall be deemed to be, part of any contract. The approximate dimensions quoted indicate the maximum room sizes and are scaled from plans before construction has commenced. They are not intended to be used for carpet sizes, appliance spaces or items of furniture.