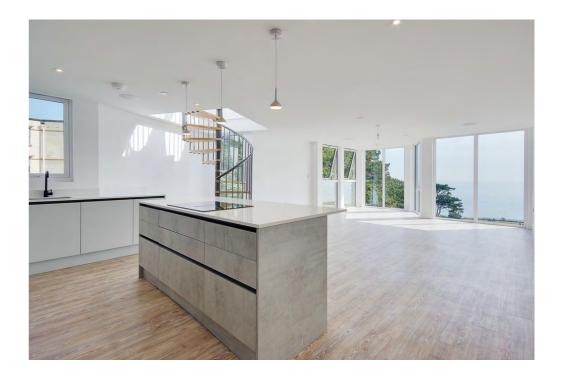

## **About the Property**

Occupying the left wing of the top floor, 10 Fairlea is positioned to enjoy both tree top and open water views from an impressive reception room. Floor to ceiling windows frame the outstanding views and flood this room with natural light.

The open plan kitchen/dining area is fitted with a comprehensive range of units, branded appliances and a Quartz work surface. A central island unit with pendant lighting provides definition from the kitchen to the dining and lounging areas.