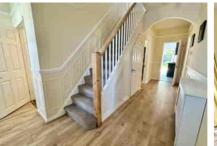

Accommodation comprises a large entrance hall, a dining room with bay window, a 22ft living room with recently installed log burner and doors to the rear garden, a study and a re-fitted kitchen with integrated appliances. Upstairs there are four generous bedrooms, a family bathroom and an en-suite shower room. Further benefits include a downstairs W.C and shower room, gas central heating and access to a large loft space.