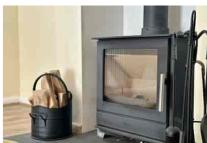

Accommodation comprises a large entrance hall, a dining room with bay window, a 22ft living room with recently installed log burner and doors to the rear garden, a study and a re-fitted kitchen with integrated appliances. Upstairs there are four generous bedrooms, a family bathroom and an en-suite shower room. Further benefits include a downstairs W.C and shower room, gas central heating and access to a large loft space.