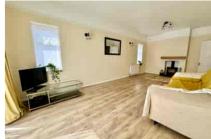

Accommodation comprises a large entrance hall, a dining room with bay window, a 22ft living room with recently installed log burner and doors to the rear garden, a study and a re-fitted kitchen with integrated appliances. Upstairs there are four generous bedrooms, a family bathroom and an en-suite shower room. Further benefits include a downstairs W.C and shower room, gas central heating and access to a large loft space.