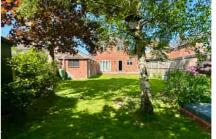

Outside to the rear there is a large garden with raised patio and additional decked seating area. The rest of the garden is mainly laid to lawn with side access to the front of the property. There is a also a detached garage with additional access from the garden. To the front of the property there is a gated driveway offering off street parking.