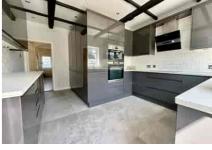

Accommodation comprises a large entrance hall, a dining room with bay window, a 22ft living room with recently installed log burner and doors to the rear garden, a study and a re-fitted kitchen with integrated appliances. Upstairs there are four generous bedrooms, a family bathroom and an en-suite shower room. Further benefits include a downstairs W.C and shower room, gas central heating and access to a large loft space.