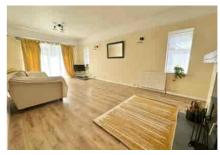

Accommodation comprises a large entrance hall, a dining room with bay window, a 22ft living room with recently installed log burner and doors to the rear garden, a study and a re-fitted kitchen with integrated appliances. Upstairs there are four generous bedrooms, a family bathroom and an en-suite shower room. Further benefits include a downstairs W.C and shower room, gas central heating and access to a large loft space.