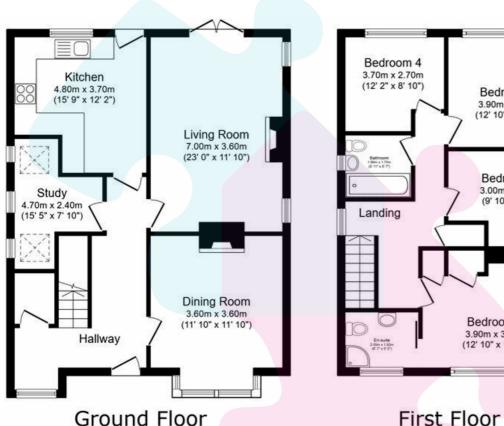

Ground Floor

Floor area 54.9 m<sup>2</sup> (591 sq.ft.) Floor area 67.6 m<sup>2</sup> (728 sq.ft.)

TAL: 122.5 m<sup>2</sup> (1,319 sq.ft.)

Whilst every attempt has been made to ensure the accuracy of the floor plan, measurements are approximate and no responsibility is taken for any error or mis-statement. The plan is for illustrative purposes only.

Bedroom 2

3.90m x 3.00m (12' 10" x 9' 10")

Bedroom 3 3.00m x 2.60m

(9' 10" x 8' 6")

Bedroom 1

3.90m x 3.20m

(12' 10" x 10' 6")

**Tel:** 01276 538638