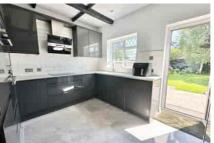

Accommodation comprises a large entrance hall, a dining room with bay window, a 22ft living room with recently installed log burner and doors to the rear garden, a study and a re-fitted kitchen with integrated appliances. Upstairs there are four generous bedrooms, a family bathroom and an en-suite shower room. Further benefits include a downstairs W.C and shower room, gas central heating and access to a large loft space.