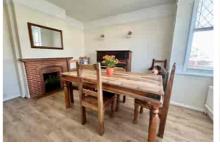

Accommodation comprises a large entrance hall, a dining room with bay window, a 22ft living room with recently installed log burner and doors to the rear garden, a study and a re-fitted kitchen with integrated appliances. Upstairs there are four generous bedrooms, a family bathroom and an en-suite shower room. Further benefits include a downstairs W.C and shower room, gas central heating and access to a large loft space.