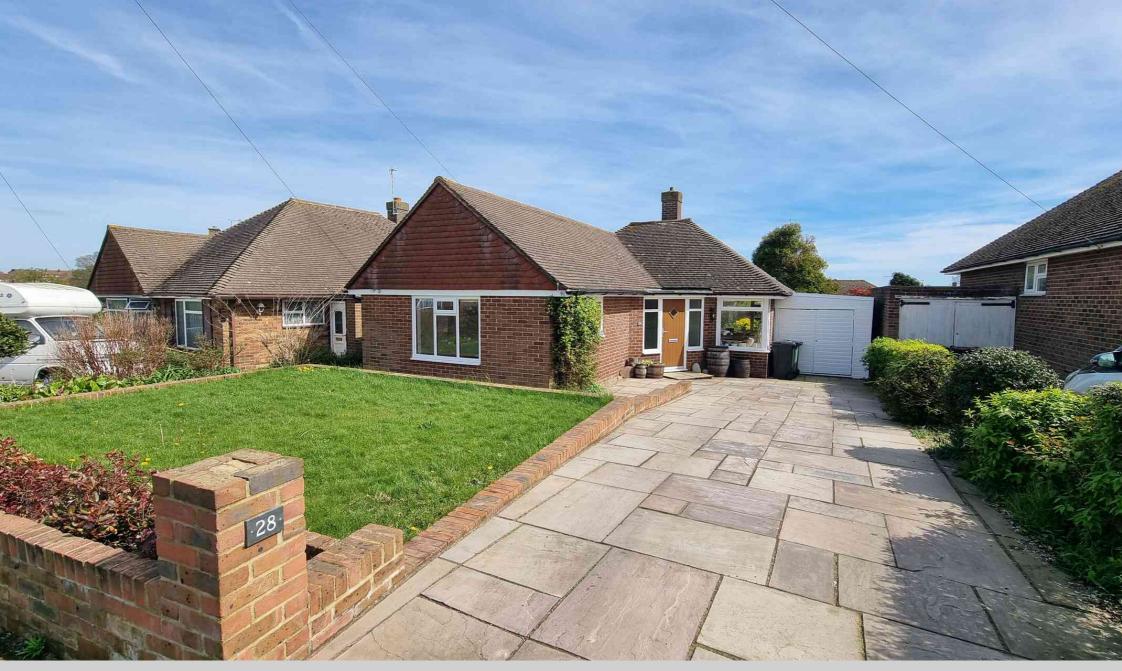

28 Deans Drive, Bexhill-on-Sea, East Sussex, TN39 4DE Fully Refurbished Detached Bungalow Immaculate Throughout £440,000

The Property Cafe is delighted to offer for sale this immaculate & fully refurbished 'Larkin Built' Two Bedroom Detached Bungalow situated in a highly sought after & quiet residential location. Accommodation & benefits include: An immaculate inner hallway leading through to a spacious dual aspect lounge-diner, two spacious double bedrooms, a modern fitted kitchen, a modern fitted shower room & separate W.C. As you will note from the adjacent photos the bungalow is immaculately presented throughout and also offers a newly installed highly efficient gas central system, fully double glazed windows throughout and Oak internal doors & joinery throughout. Externally the property has lovely landscaped arears of garden to both the front and rear with newly built retaining/boundary walls, central lawn & boundary hedge, ample off road parking for numerous cars & an attached garage. To the rear there is a pleasant landscaped garden with full width patio, timber decking area, central lawn with an array of mature shrubs & trees. The property is offered for sale with NO ONWARD CHAIN. For additional details or to arrange to view please call our Bexhill Sales Team on 01424 224488

## GROUND FLOOR 944 sq.ft. (87.7 sq.m.) approx.

The Property Cafe is delighted to offer for sale this spacious & immaculately presented Two Bedroom Detached Bungalow : Accommodation & Benefits Include: An Immaculate Detached Bungalow \* Spacious & Bright Inner Hall \* Two Good Size Double Bedrooms \* Dual Aspect Lounge-diner \* Modern Fitted Kitchen \* Newly Installed Gas Central Heating \* Fully Refurbished & New Carpets \* Modern Shower Room & Sep W.C \* Lovely Landscaped Gardens \* Attached Garage & Driveway \* Newly Laid Patio / Pathways & Garden Walls \* Highly Sought After & Quiet Location \* Sold With No Onward Chain....