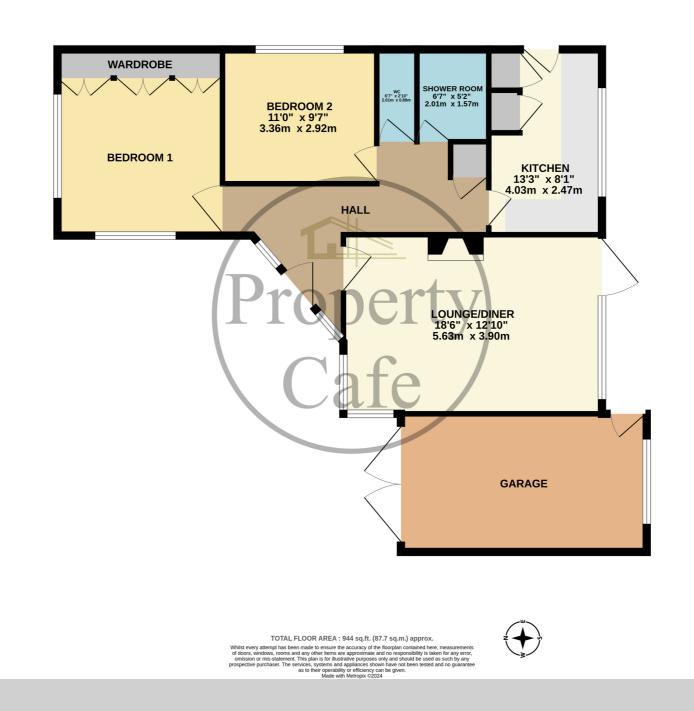

## GROUND FLOOR 944 sq.ft. (87.7 sq.m.) approx.

The Property Cafe is delighted to offer for sale this spacious & immaculately presented Two Bedroom Detached Bungalow : Accommodation & Benefits Include: An Immaculate Detached Bungalow \* Spacious & Bright Inner Hall \* Two Good Size Double Bedrooms \* Dual Aspect Lounge-diner \* Modern Fitted Kitchen \* Newly Installed Gas Central Heating \* Fully Refurbished & New Carpets \* Modern Shower Room & Sep W.C \* Lovely Landscaped Gardens \* Attached Garage & Driveway \* Newly Laid Patio / Pathways & Garden Walls \* Highly Sought After & Quiet Location \* Sold With No Onward Chain....