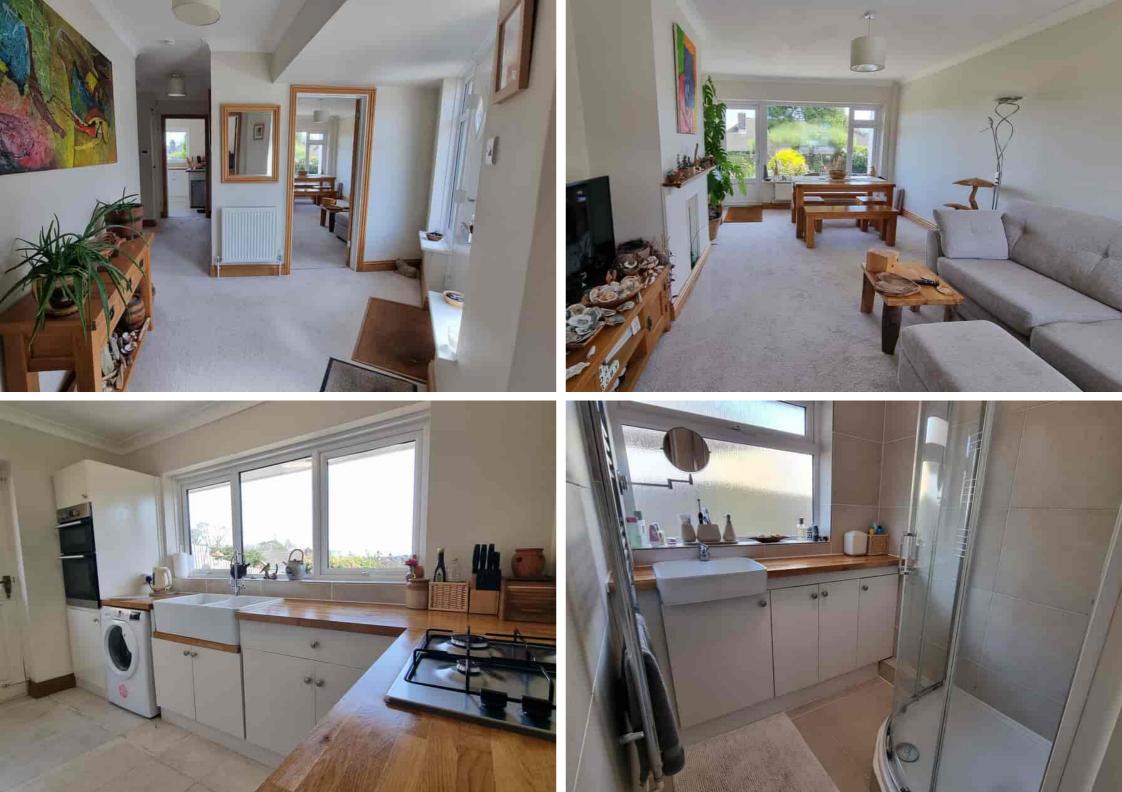

28 Deans Drive, Bexhill-on-Sea, East Sussex, TN39 4DE Fully Refurbished Detached Bungalow Immaculate Throughout £440,000

The Property Cafe is delighted to offer for sale this immaculate & fully refurbished 'Larkin Built' Two Bedroom Detached Bungalow situated in a highly sought after & quiet residential location. Accommodation & benefits include: An immaculate inner hallway leading through to a spacious dual aspect lounge-diner, two spacious double bedrooms, a modern fitted kitchen, a modern fitted shower room & separate W.C. As you will note from the adjacent photos the bungalow is immaculately presented throughout and also offers a newly installed highly efficient gas central system, fully double glazed windows throughout and Oak internal doors & joinery throughout. Externally the property has lovely landscaped arears of garden to both the front and rear with newly built retaining/boundary walls, central lawn & boundary hedge, ample off road parking for numerous cars & an attached garage. To the rear there is a pleasant landscaped garden with full width patio, timber decking area, central lawn with an array of mature shrubs & trees. The property is offered for sale with NO ONWARD CHAIN. For additional details or to arrange to view please call our Bexhill Sales Team on 01424 224488

## GROUND FLOOR 944 sq.ft. (87.7 sq.m.) approx.

The Property Cafe is delighted to offer for sale this spacious & immaculately presented Two Bedroom Detached Bungalow : Accommodation & Benefits Include: An Immaculate Detached Bungalow \* Spacious & Bright Inner Hall \* Two Good Size Double Bedrooms \* Dual Aspect Lounge-diner \* Modern Fitted Kitchen \* Newly Installed Gas Central Heating \* Fully Refurbished & New Carpets \* Modern Shower Room & Sep W.C \* Lovely Landscaped Gardens \* Attached Garage & Driveway \* Newly Laid Patio / Pathways & Garden Walls \* Highly Sought After & Quiet Location \* Sold With No Onward Chain....