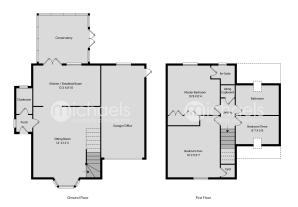

$10'\ 2"\ x\ 9'\ 7"$  (3.10m x 2.92m) Double glazed window to front, built-in wardrobe, radiator, wood effect flooring.

#### **Bedroom Three**



 $8'7" \times 5'8"$  (2.62m x 1.73m) Double glazed Velux window to front, radiator, wood effect flooring.

#### Bathroom

Low-level WC, hand wash basin, bath with shower over, heated towel rail, Velux window to rear.

### **Converted Garage**

The single garage has been converted into additional living accommodation with power connected.

### **Frontage**

Pathway leading to the entrance door, driveway parking for 2 cars, access to the garage.

#### Rear Garden



The rear garden commences with a paved patio, enclosed by panelled fencing, outside tap & lighting, side access via a wooden gate, door to garage.

# Property Details.

# Floorplans



# Location



We have not carried out a structural survey and the services, appliances and specific fittings have not been tested. All photographs, measurements, floor plans and distances referred to are given as a guide only and should not be relied upon for the purchase of carpets or any other fixtures or fittings. Gardens, roof terraces, balconies and communal gardens as well as tenure and lease details cannot have their accuracy guaranteed for intending purchasers. Lease details, service ground rent (where applicable) are given as a guide only and should be checked and confirmed by your solicitor prior to exchange of contracts.