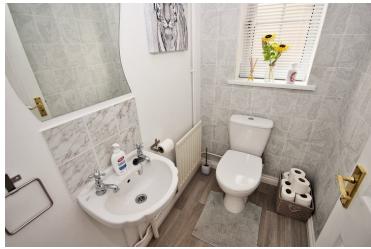

#### Cloakroom

Low-level WC, hand wash basin, radiator, double glazed window to side.