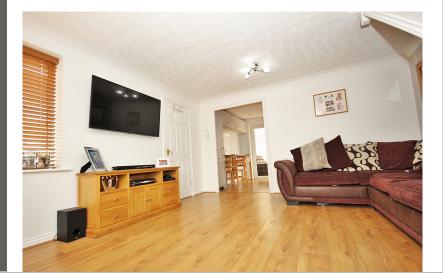

## **Sitting Room**

 $14'0" \times 13'2"$  ( $4.27m \times 4.01m$ ) Double glazed window to front and side, coving, wood effect flooring, radiator, opening to kitchen, stairs to the first floor.