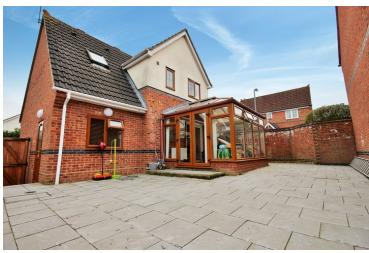

### Conservatory

 $11'\ 2'' \times 10'\ 3''$  (3.40m x 3.12m) Double glazed windows to all aspects, french doors leading to rear garden, wood effect flooring.

### **Converted Garage**

The single garage has been converted into additional living accommodation with power connected.

#### Rear Garden

The rear garden commences with a paved patio, enclosed by panelled fencing, outside tap & lighting, side access via a wooden gate, door to garage.