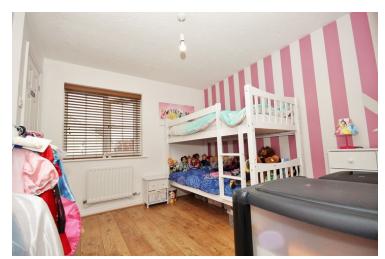

#### **Bedroom Two**

 $10'\ 2"\ x\ 9'\ 7"$  (3.10m x 2.92m) Double glazed window to front, built-in wardrobe, radiator, wood effect flooring.

#### **Bedroom Three**

 $8'7" \times 5'8"$  (2.62m x 1.73m) Double glazed Velux window to front, radiator, wood effect flooring.