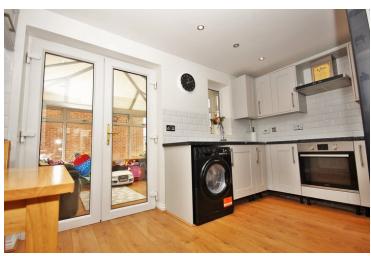

#### **Kitchen**

13' 3" x 8' 10" (4.04m x 2.69m) Matching range of eye and base level units, inset stainless steel sink with side drainer, electric oven and hob with extractor over, feature tiled splashbacks, wood effect flooring, space for appliances, double glazed window to rear, radiator, double glazed french doors leading to conservatory

### Conservatory

 $11'\ 2'' \times 10'\ 3''$  (3.40m x 3.12m) Double glazed windows to all aspects, french doors leading to rear garden, wood effect flooring.