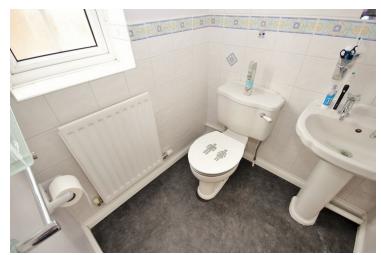

#### Cloakroom

Low-level WC, hand wash basin, radiator, double glazed window to side.

#### En suite

Low-level WC, hand wash basin, single shower cubicle, double glazed window to rear, radiator.

#### Bathroom

Low-level WC, hand wash basin, bath with shower over, heated towel rail, Velux window to rear.