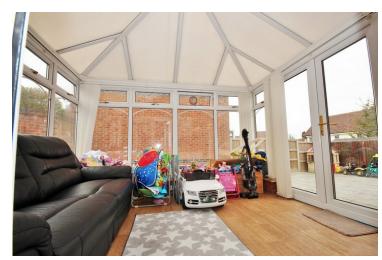

### Conservatory

 $11'\ 2'' \times 10'\ 3''$  (3.40m x 3.12m) Double glazed windows to all aspects, french doors leading to rear garden, wood effect flooring.