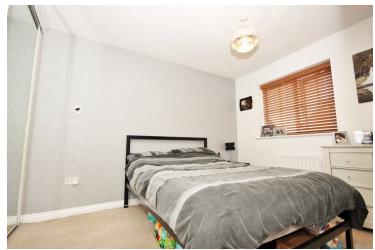

#### **Bedroom One**

10' 8" x 8' 4" (3.25m x 2.54m) Double glazed window to rear, built-in wardrobes, radiator, door leading to en suite;

#### **Bedroom Two**

 $10'\ 2"\ x\ 9'\ 7"$  (3.10m x 2.92m) Double glazed window to front, built-in wardrobe, radiator, wood effect flooring.

#### **Bedroom Three**

 $8'7" \times 5'8"$  (2.62m x 1.73m) Double glazed Velux window to front, radiator, wood effect flooring.