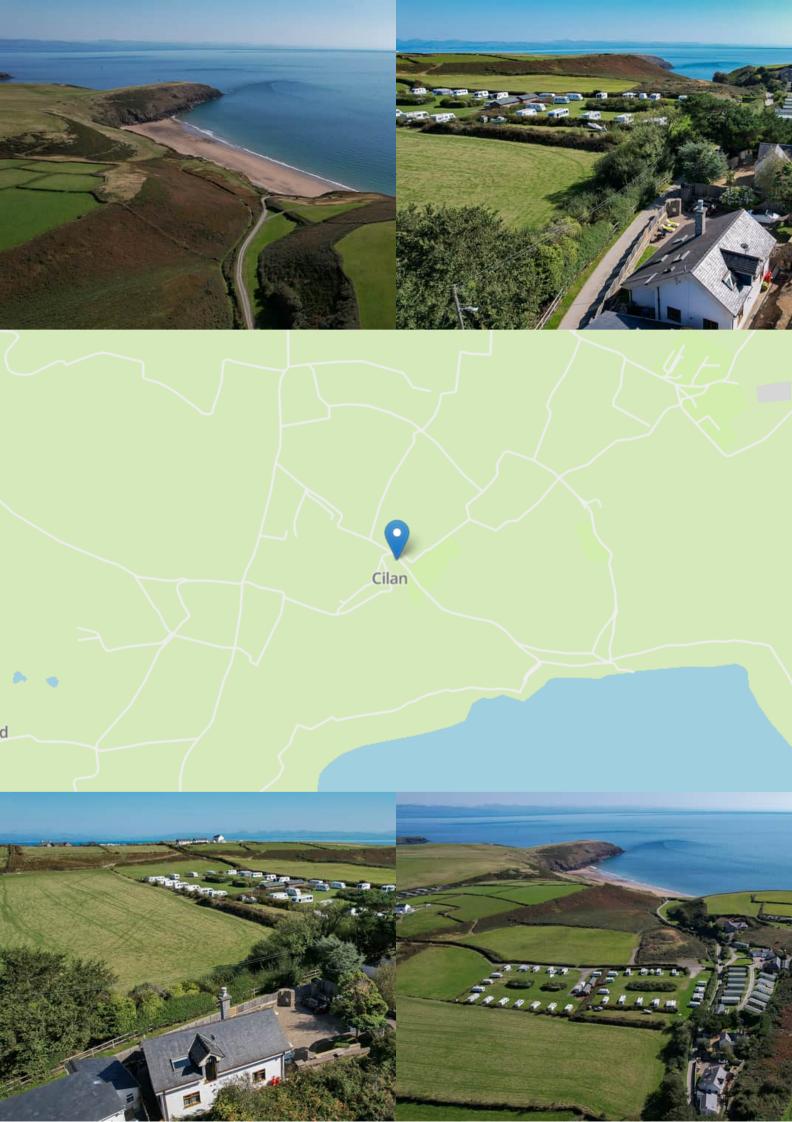

## **PROPERTY DESCRIPTION**

Tucked away in a private location on the Porth Ceiriad beach road in Cilan, Gwynedd, Bryna is a stunning contemporary property offering spacious family accommodation. Benefitting from private off road parking and a desirable location just a short walk from the highly sought after beach.

Location Information

Abersoch 2 miles . Pwllheli 6.9 miles . Porthmadog 20.1 miles . Bangor 36.5 miles . Chester 97.5 miles . Shrewsbury 94.6 miles . Manchester 132 miles.

Viewing is strictly by appointment only with Elvins Estate Agents