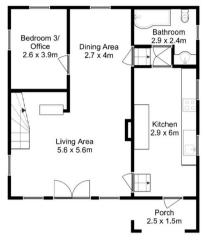

## FLOORPLAN & EPC

Internally, the property briefly comprises of a generous kitchen, 3 double bedrooms, a family bathroom and an en-suite off the 2nd bedroom, an open plan living and dining area represents the heart of the house providing an excellent space for entertaining. The double height living area offers a stunning focal point for the property. Complete with statement light fittings, gas fire place and a mezzanine level up to the bedrooms, private bar area and an eye catching porthole window, this property is feature packed.