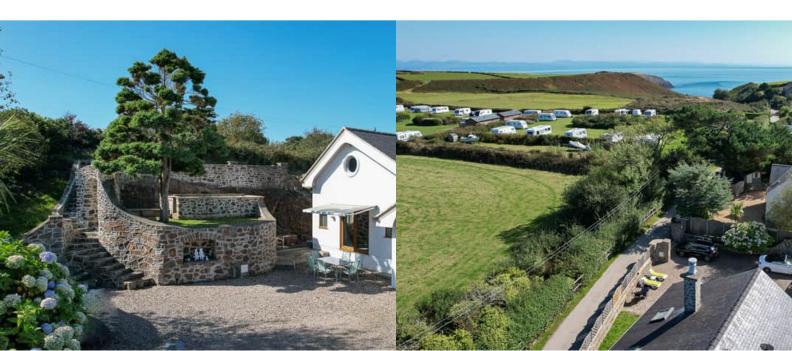

## **PROPERTY DESCRIPTION**

Tucked away in a private location on the Porth Ceiriad beach road in Cilan, Gwynedd, Bryna is a stunning contemporary property offering spacious family accommodation. Benefitting from private off road parking and a desirable location just a short walk from the highly sought after beach.

Internally, the property briefly comprises of a generous kitchen, 3 double bedrooms, a family bathroom and an en-suite off the 2nd bedroom, an open plan living and dining area represents the heart of the house providing an excellent space for entertaining. The double height living area offers a stunning focal point for the property. Complete with statement light fittings, gas fire place and a mezzanine level up to the bedrooms, private bar area and an eye catching porthole window, this property is feature packed.

Externally the property benefits from a generous private off road parking area for multiple vehicles. There is also a tiered and terraced garden with multiple locations for seating, a patio for alfresco dining, and a lawn to the side of the property.