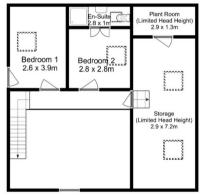

## FLOORPLAN & EPC

## First Floor

Disclaimer: For illustrative purposes only. The position and size of doors, windows, appliances and other features are approximate.

Elvins Estate Agents 6 High Street, Abersoch, LL53 7DY 01758 712003 sales@elvinsestateagents.co.uk

Internally, the property briefly comprises of a generous kitchen, 3 double bedrooms, a family bathroom and an en-suite off the 2nd bedroom, an open plan living and dining area represents the heart of the house providing an excellent space for entertaining. The double height living area offers a stunning focal point for the property. Complete with statement light fittings, gas fire place and a mezzanine level up to the bedrooms, private bar area and an eye catching porthole window, this property is feature packed.