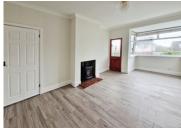

## **DINING ROOM/BEDROOM FOUR**

14' 10"  $\times$  10' 8" (4.52m  $\times$  3.25m) Double glazed window, radiator, cupboard with boiler, fireplace with log burner.