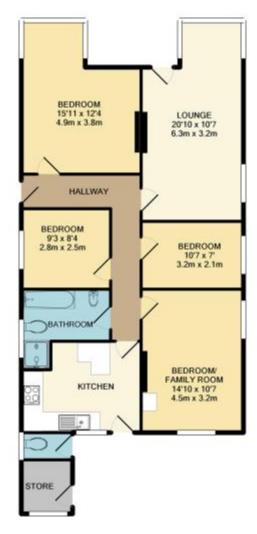

#### LOUNGE

20' 4" x 10' 5" (6.20m x 3.17m) Double glazed front and side windows, fireplace, door to the front.

## **DINING ROOM/BEDROOM FOUR**

14' 10"  $\times$  10' 8" (4.52m  $\times$  3.25m) Double glazed window, radiator, cupboard with boiler, fireplace with log burner.

#### **KITCHEN**

12'  $3'' \times 9' \ 4'' \ (3.73m \times 2.84m)$  Range of wall and base units, built-in gas hob and oven, space for fridge and freezer, window and door to rear.

#### **BEDROOM ONE**

15' 0" into bay x 12' 6" (4.57m x 3.81m) Double glazed window, radiator.

## **BEDROOM TWO**

9' 2"  $\times$  8' 0" (2.79m  $\times$  2.44m) Double glazed window to the side, radiator.

#### **BEDROOM THREE**

10'  $6\text{''}\times7\text{'}$  0" (3.20m  $\times$  2.13m) Double glazed window to the side, radiator.

#### **BATHROOM**

Suite comprising panelled bath, shower cubicle, wash hand basin and low level wc. Double glazed window.