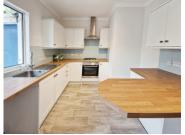

#### **KITCHEN**

12'  $3'' \times 9' \ 4'' \ (3.73m \times 2.84m)$  Range of wall and base units, built-in gas hob and oven, space for fridge and freezer, window and door to rear.