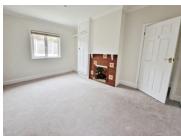

## **DINING ROOM/BEDROOM FOUR**

14' 10"  $\times$  10' 8" (4.52m  $\times$  3.25m) Double glazed window, radiator, cupboard with boiler, fireplace with log burner.