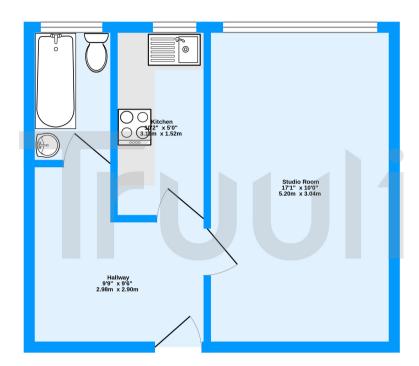

## Merganser Court, Edward Street, London, SE8

£250,000 Leasehold

A beautifully finished first floor studio apartment within close proximity of Deptford High street and all its amenities.

First Floor 332 sq.ft. (30.9 sq.m.) approx.

Merganser Court, Edward Street, London, SE8

TOTAL FLOOR AREA: 332 sq.ft. (30.9 sq.m.) approx.

Measurements are approximate. Not to scale. Illustrative purposes only Made with Metropic ©2023